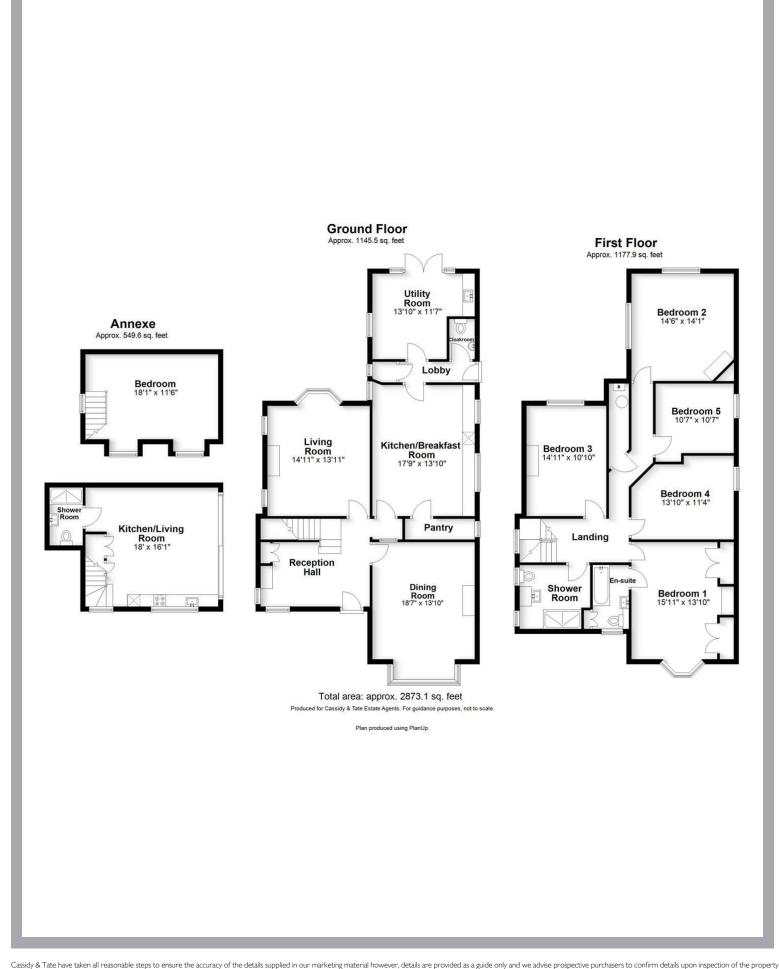

# All The Ingredients Needed For A Fabulous Lifestyle

Cassidy and Tate are delighted to offer this attractive six bedroom detached Edwardian property, situated in a prime location. Captivating warmth and mesmerising charm enchant this lovely light filled home where living spaces boast high ceilings and bay windows that make the rooms so bright. Feature fireplaces lend a comfortable feel, whilst the handsome period detailing throughout, including decorative cornice and picture rails, as well as oak panelling and parquet flooring, are a delight. Entry into the home is via a good sized entrance hall leading to the front living room, rear family room and kitchen/dining room. From the kitchen/dining room is a door leading to an inner lobby, cloakroom and utility room. On the first floor are five double bedrooms, en-suite to the principal bedroom and a family shower room. Living spaces have a causal yet elegant feel with a focus on informal family or guest living. Externally the property enjoys a mature and enclosed rear garden with patio area and a variety of mature shrubs, trees and plants. This property comes with the added benefit of fully self-contained one bedroom annex with separate access. A rental appraisal of £1,500pcm and sales value of £475,000 have been given for the annex. Clarence Road is a premier location, well positioned for the mainline railway station, the city centre and excellent schools.