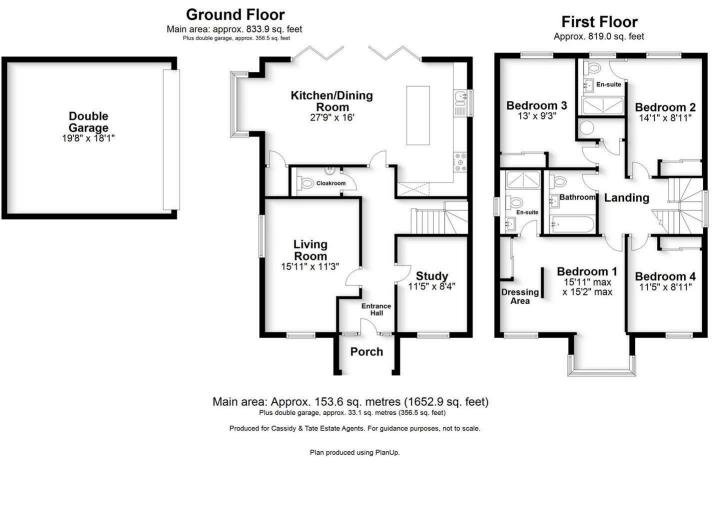

## All The Ingredients Needed For A Fabulous Lifestyle

Chain Free - Cassidy & Tate are pleased to present this sophisticated and elegant property positioned at the end of a modern collection of just six superbly designed detached family homes, with scenic views over the green and an electric up and over double garage. This beautifully presented four double bedroom, detached home offers well-proportioned and cleverly designed living accommodation arranged over two floors. The ground floor layout affords a particularly well thought out design where a large entrance hall leads to a living room, study and a fabulous open kitchen/family room showcasing modern kitchen cabinetry, complemented beautifully by quartz work top surfaces and AEG integrated appliances. The kitchen/family room is the heart of this home and the base from which indoor/outdoor family gatherings and entertaining is made easy. Also to the ground floor is a cloakroom. Upstairs on the first floor are four large double bedrooms, two en-suites and a stylish family bathroom. Externally the property is enhanced further by a lovely, low maintenance rear garden which is mainly laid to lawn with patio area and decking. The Green is a superb and convenient location for families looking to be within the catchment area of excellent schools, walking distance to Waitrose and close to beautiful open parkland found at Verulamium Park and the Cathedral.