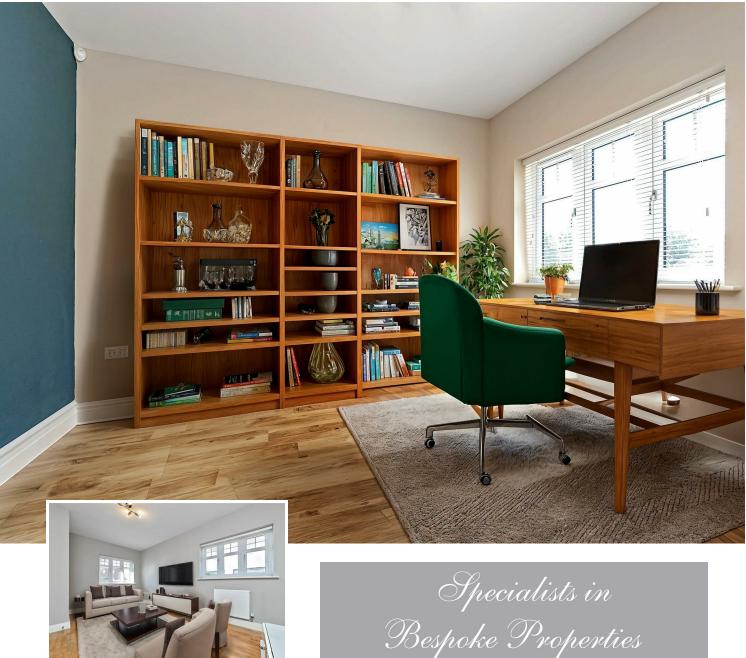

## All The Ingredients Needed For A Fabulous Lifestyle

Chain Free - Cassidy & Tate are pleased to present this sophisticated and elegant property positioned at the end of a modern collection of just six superbly designed detached family homes, with scenic views over the green and an electric up and over double garage. This beautifully presented four double bedroom, detached home offers well-proportioned and cleverly designed living accommodation arranged over two floors. The ground floor layout affords a particularly well thought out design where a large entrance hall leads to a living room, study and a fabulous open kitchen/family room showcasing modern kitchen cabinetry, complemented beautifully by quartz work top surfaces and AEG integrated appliances. The kitchen/family room is the heart of this home and the base from which indoor/outdoor family gatherings and entertaining is made easy. Also to the ground floor is a cloakroom. Upstairs on the first floor are four large double bedrooms, two en-suites and a stylish family bathroom. Externally the property is enhanced further by a lovely, low maintenance rear garden which is mainly laid to lawn with patio area and decking. The Green is a superb and convenient location for families looking to be within the catchment area of excellent schools, walking distance to Waitrose and close to beautiful open parkland found at Verulamium Park and the Cathedral.