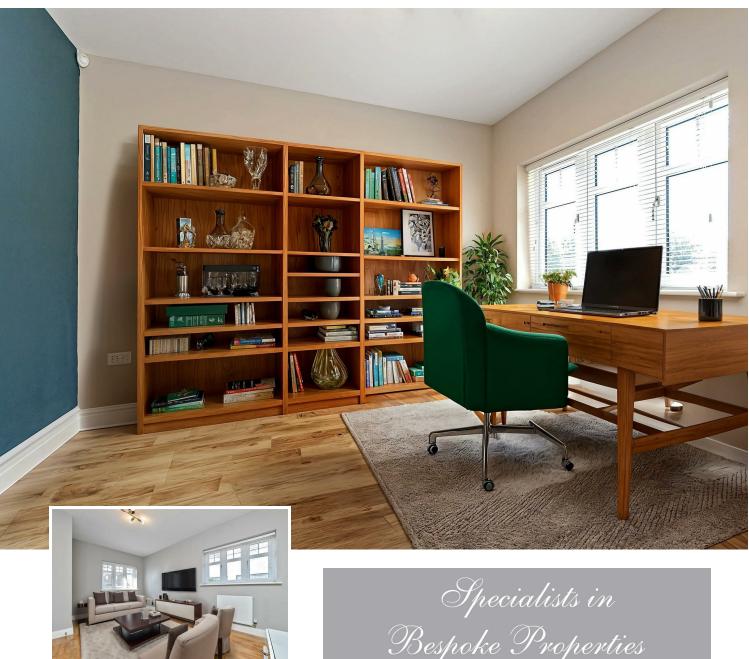

## All The Ingredients Needed For A Fabulous Lifestyle

Chain Free - Cassidy & Tate are pleased to present this sophisticated and elegant property positioned at the end of a modern collection of just six superbly designed detached family homes, with scenic views over the green and an electric up and over double garage. This beautifully presented four double bedroom, detached home offers well-proportioned and cleverly designed living accommodation arranged over two floors. The ground floor layout affords a particularly well thought out design where a large entrance hall leads to a living room, study and a fabulous open kitchen/family room showcasing modern kitchen cabinetry, complemented beautifully by quartz work top surfaces and AEG integrated appliances. The kitchen/family room is the heart of this home and the base from which indoor/outdoor family gatherings and entertaining is made easy. Also to the ground floor is a cloakroom. Upstairs on the first floor are four large double bedrooms, two en-suites and a stylish family bathroom. Externally the property is enhanced further by a lovely, low maintenance rear garden which is mainly laid to lawn with patio area and decking. The Green is a superb and convenient location for families looking to be within the catchment area of excellent schools, walking distance to Waitrose and close to beautiful open parkland found at Verulamium Park and the Cathedral.