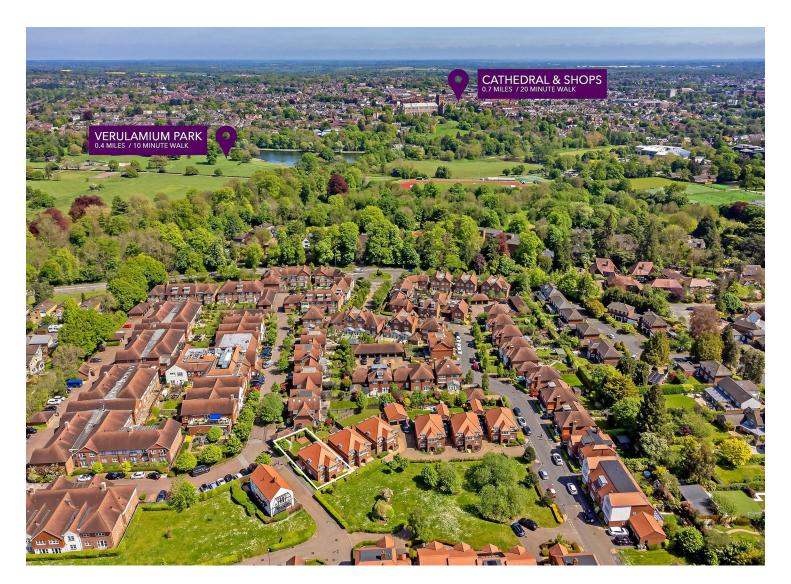

## All The Ingredients Needed For A Fabulous Lifestyle

Chain Free - Cassidy & Tate are pleased to present this sophisticated and elegant property positioned at the end of a modern collection of just six superbly designed detached family homes, with scenic views over the green and an electric up and over double garage. This beautifully presented four double bedroom, detached home offers well-proportioned and cleverly designed living accommodation arranged over two floors. The ground floor layout affords a particularly well thought out design where a large entrance hall leads to a living room, study and a fabulous open kitchen/family room showcasing modern kitchen cabinetry, complemented beautifully by quartz work top surfaces and AEG integrated appliances. The kitchen/family room is the heart of this home and the base from which indoor/outdoor family gatherings and entertaining is made easy. Also to the ground floor is a cloakroom. Upstairs on the first floor are four large double bedrooms, two en-suites and a stylish family bathroom. Externally the property is enhanced further by a lovely, low maintenance rear garden which is mainly laid to lawn with patio area and decking. The Green is a superb and convenient location for families looking to be within the catchment area of excellent schools, walking distance to Waitrose and close to beautiful open parkland found at Verulamium Park and the Cathedral.