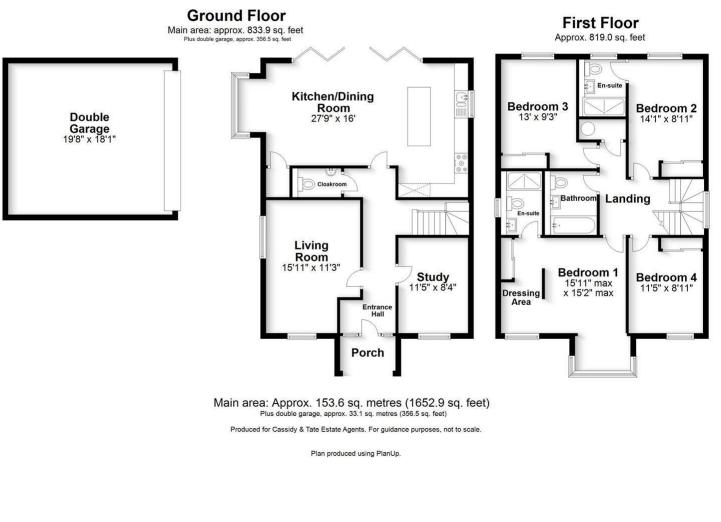

## All The Ingredients Needed For A Fabulous Lifestyle

Chain Free - Cassidy & Tate are pleased to present this sophisticated and elegant property positioned at the end of a modern collection of just six superbly designed detached family homes, with scenic views over the green and an electric up and over double garage. This beautifully presented four double bedroom, detached home offers well-proportioned and cleverly designed living accommodation arranged over two floors. The ground floor layout affords a particularly well thought out design where a large entrance hall leads to a living room, study and a fabulous open kitchen/family room showcasing modern kitchen cabinetry, complemented beautifully by quartz work top surfaces and AEG integrated appliances. The kitchen/family room is the heart of this home and the base from which indoor/outdoor family gatherings and entertaining is made easy. Also to the ground floor is a cloakroom. Upstairs on the first floor are four large double bedrooms, two en-suites and a stylish family bathroom. Externally the property is enhanced further by a lovely, low maintenance rear garden which is mainly laid to lawn with patio area and decking. The Green is a superb and convenient location for families looking to be within the catchment area of excellent schools, walking distance to Waitrose and close to beautiful open parkland found at Verulamium Park and the Cathedral.