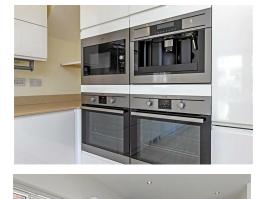

## All The Ingredients Needed For A Fabulous Lifestyle

Chain Free - Cassidy & Tate are pleased to present this sophisticated and elegant property positioned at the end of a modern collection of just six superbly designed detached family homes, with scenic views over the green and an electric up and over double garage. This beautifully presented four double bedroom, detached home offers well-proportioned and cleverly designed living accommodation arranged over two floors. The ground floor layout affords a particularly well thought out design where a large entrance hall leads to a living room, study and a fabulous open kitchen/family room showcasing modern kitchen cabinetry, complemented beautifully by quartz work top surfaces and AEG integrated appliances. The kitchen/family room is the heart of this home and the base from which indoor/outdoor family gatherings and entertaining is made easy. Also to the ground floor is a cloakroom. Upstairs on the first floor are four large double bedrooms, two en-suites and a stylish family bathroom. Externally the property is enhanced further by a lovely, low maintenance rear garden which is mainly laid to lawn with patio area and decking. The Green is a superb and convenient location for families looking to be within the catchment area of excellent schools, walking distance to Waitrose and close to beautiful open parkland found at Verulamium Park and the Cathedral.