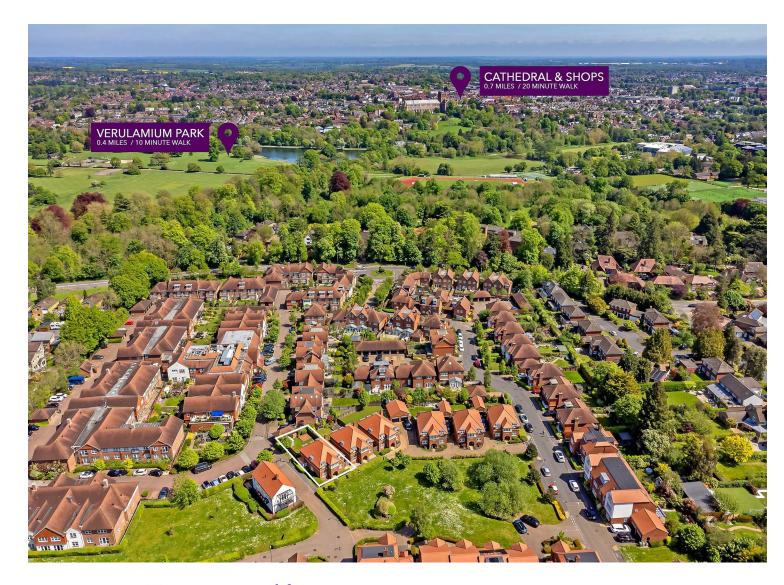

# All The Ingredients Needed For A Fabulous Lifestyle

Cassidy & Tate are pleased to present this sophisticated and elegant property positioned at the end of a modern collection of just six superbly designed detached family homes, with scenic views over the green and an electric up and over double garage. This beautifully presented four double bedroom, detached home offers well-proportioned and cleverly designed living accommodation arranged over two floors. The ground floor layout affords a particularly well thought out design where a large entrance hall leads to a living room, study and a fabulous open kitchen/family room showcasing modern kitchen cabinetry, complemented beautifully by quartz work top surfaces and AEG integrated appliances. The kitchen/family room is the heart of this home and the base from which indoor/outdoor family gatherings and entertaining is made easy. Also to the ground floor is a cloakroom. Upstairs on the first floor are four large double bedrooms, two en-suites and a stylish family bathroom. Externally the property is enhanced further by a lovely, low maintenance southwest facing rear garden which is mainly laid to lawn with patio area and decking. The Green is a superb and convenient location for families looking to be within the catchment area of excellent schools, walking distance to Waitrose and close to beautiful open parkland found at Verulamium Park and the Cathedral.