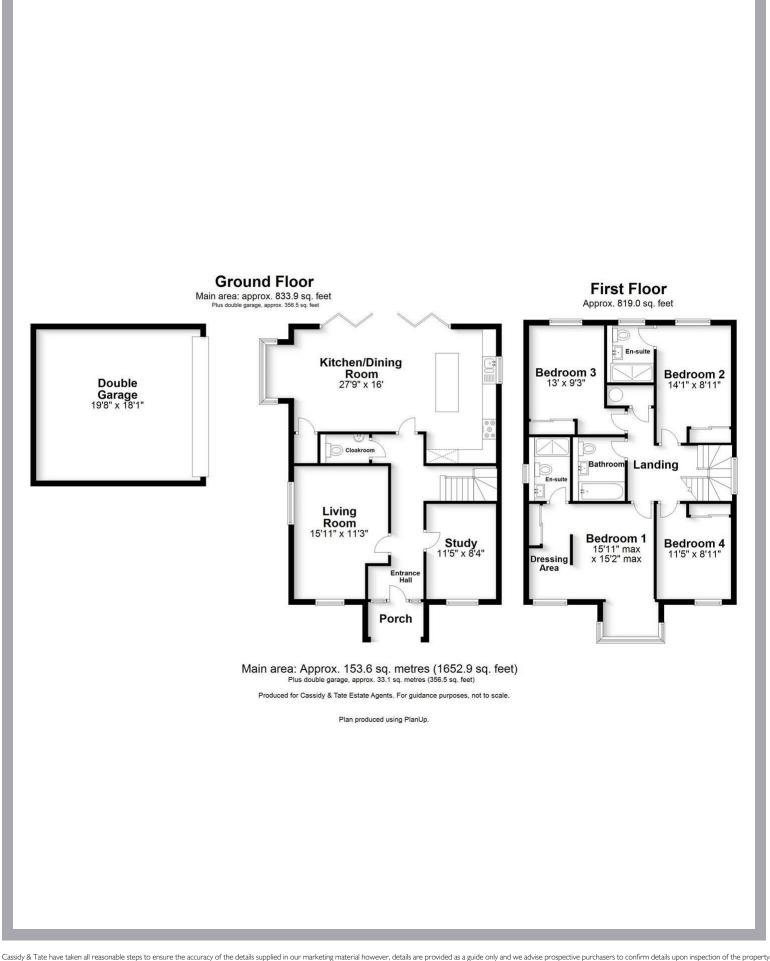

# All The Ingredients Needed For A Fabulous Lifestyle

Cassidy & Tate are pleased to present this sophisticated and elegant property positioned at the end of a modern collection of just six superbly designed detached family homes, with scenic views over the green and an electric up and over double garage. This beautifully presented four double bedroom, detached home offers well-proportioned and cleverly designed living accommodation arranged over two floors. The ground floor layout affords a particularly well thought out design where a large entrance hall leads to a living room, study and a fabulous open kitchen/family room showcasing modern kitchen cabinetry, complemented beautifully by quartz work top surfaces and AEG integrated appliances. The kitchen/family room is the heart of this home and the base from which indoor/outdoor family gatherings and entertaining is made easy. Also to the ground floor is a cloakroom. Upstairs on the first floor are four large double bedrooms, two en-suites and a stylish family bathroom. Externally the property is enhanced further by a lovely, low maintenance southwest facing rear garden which is mainly laid to lawn with patio area and decking. The Green is a superb and convenient location for families looking to be within the catchment area of excellent schools, walking distance to Waitrose and close to beautiful open parkland found at Verulamium Park and the Cathedral.

## Specialists in Bespoke Properties

- Four Double Bedrooms
- Double Garage
- Walking Distance To Schools Close To Verulamium Park
- EPC Rating B

- Chain Free
- Overlooking The Green
- Two En-Suites

|                     |              |           |     |   | Current | Potentia |
|---------------------|--------------|-----------|-----|---|---------|----------|
| Very energy efficie | nt - lower n | unning co | sts |   |         |          |
| (92 plus) A         |              |           |     |   |         | 91       |
| (81-91)             | 3            |           |     |   | 83      |          |
| (69-80)             | C            |           |     |   |         |          |
| (55-68)             | [            |           |     |   |         |          |
| (39-54)             |              | E         |     |   |         |          |
| (21-38)             |              |           | F   |   |         |          |
| (1-20)              |              |           | (   | G |         |          |