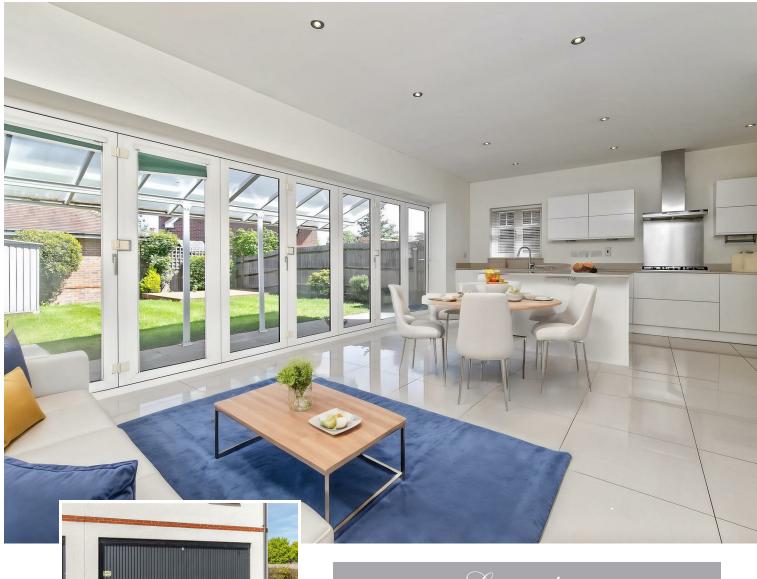

# All The Ingredients Needed For A Fabulous Lifestyle

Cassidy & Tate are pleased to present this sophisticated and elegant property positioned at the end of a modern collection of just six superbly designed detached family homes, with scenic views over the green and an electric up and over double garage. This beautifully presented four double bedroom, detached home offers well-proportioned and cleverly designed living accommodation arranged over two floors. The ground floor layout affords a particularly well thought out design where a large entrance hall leads to a living room, study and a fabulous open kitchen/family room showcasing modern kitchen cabinetry, complemented beautifully by quartz work top surfaces and AEG integrated appliances. The kitchen/family room is the heart of this home and the base from which indoor/outdoor family gatherings and entertaining is made easy. Also to the ground floor is a cloakroom. Upstairs on the first floor are four large double bedrooms, two en-suites and a stylish family bathroom. Externally the property is enhanced further by a lovely, low maintenance southwest facing rear garden which is mainly laid to lawn with patio area and decking. The Green is a superb and convenient location for families looking to be within the catchment area of excellent schools, walking distance to Waitrose and close to beautiful open parkland found at Verulamium Park and the Cathedral.