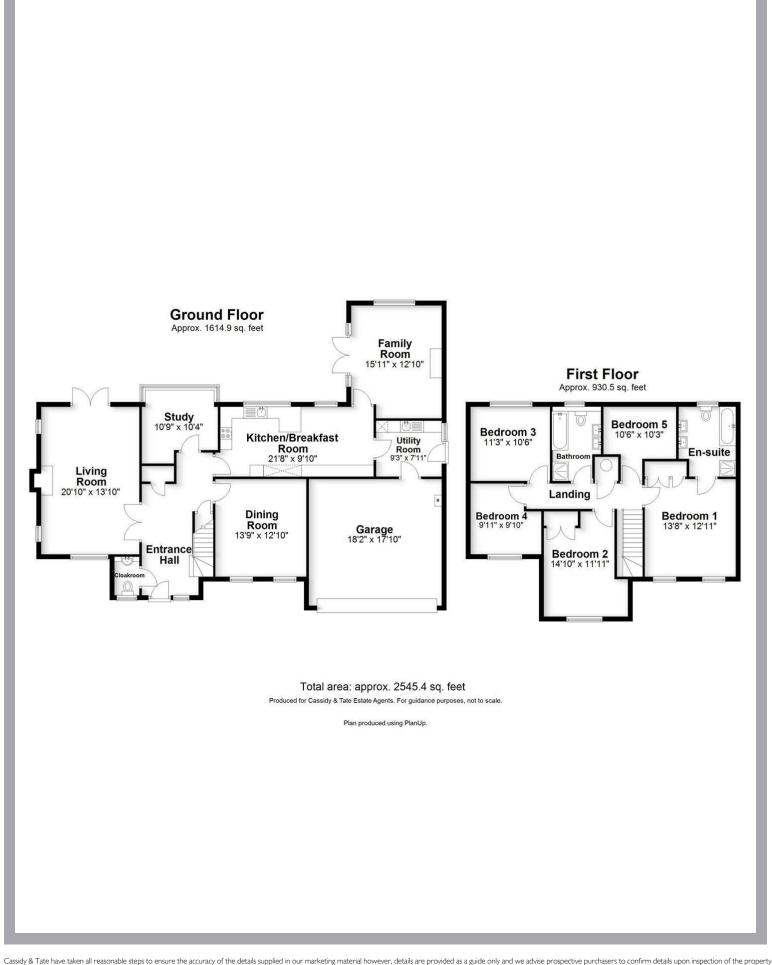

# All The Ingredients Needed For A Fabulous Lifestyle

This is a remarkable property that exudes elegance and charm. This stunning detached home boasts five reception rooms, providing ample space for entertaining guests or simply relaxing with your loved ones. With five spacious double bedrooms and two modern bathrooms, this property offers the perfect blend of comfort and luxury. Located in the picturesque city of St. Albans. This house is surrounded by lush greenery and lovely gardens. The property's traditional architectural style is complemented by contemporary interiors, creating a harmonious blend of old-world charm and modern convenience. Whether you're hosting a sophisticated dinner party in one of the reception rooms or unwinding in the tranquillity of your private bedroom, this house offers the perfect backdrop for every occasion. With ample natural light streaming in through the windows, the interiors are bright and inviting, creating a warm and welcoming atmosphere. This property is a true gem, offering a luxurious lifestyle in one of the city's most sought-after locations. C Tax Band: H

## Specialists in Bespoke Properties

- Five Double Bedrooms
- Detached Period Style Home Four Receptions
- Double Garage

**England & Wales** 

- Potential To Extend stpp
- Sought After Marshals Drive
- Corner Plot
- Freehold & EPC D