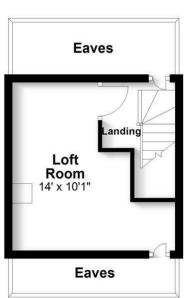

### **Second Floor**

Approx. 190.6 sq. feet

Total area: approx. 939.3 sq. feet

Produced for Cassidy & Tate Estate Agents. For guidance purposes, not to scale

Plan produced using PlanUp.

Cassidy & Tate have taken all reasonable steps to ensure the accuracy of the details supplied in our marketing material however, details are provided as a guide only and we advise prospective purchasers to confirm details upon inspection of the property Cassidy & Tate will not be held liable for any costs which are incurred as a result of discrepancies.