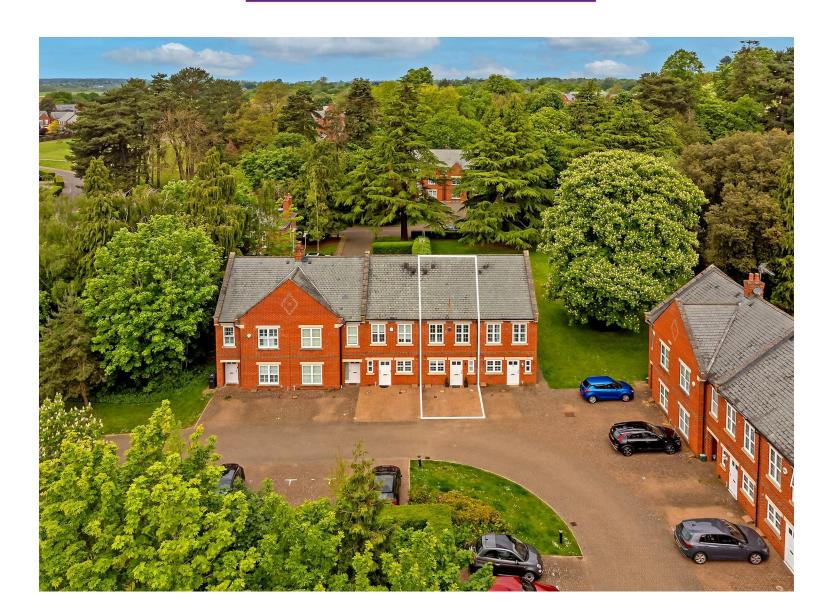

## All The Ingredients Needed For A Fabulous Lifestyle

In an attractive position within the highly sought-after Napsbury Park development is this terrace freehold home which has been completely refurbished by the current owner to a stunning standard throughout, offering beautifully presented living accommodation. Boasting bright and well-planned living spaces including an 18ft lounge/diner, a modern fitted kitchen with integrated appliances, and a cloakroom on the ground floor. There are two double bedrooms, a master bedroom en-suite and a modern bathroom suite on the first floor. On the top floor is a loft conversion offering an additional room which can used for any number of uses. The property is further complemented by a lovely private rear garden (currently easy maintenance artificial grass) and parking for two cars directly to the front and one allocated space opposite. Beningfield Drive is located close to good local schools and local amenities. St Albans city station and centre's extensive shopping and leisure facilities remain only a short car or bus ride away.

### Specialists in Bespoke Properties

- Two Double Bedroom Home
- Two Car Parking Spaces
- Close To St Albans
- Beautiful Communal Grounds
- Estate Charge £926 pa
- Additional Loft Room
- Exclusive Development
- Recently Refurbished
- EPC: C