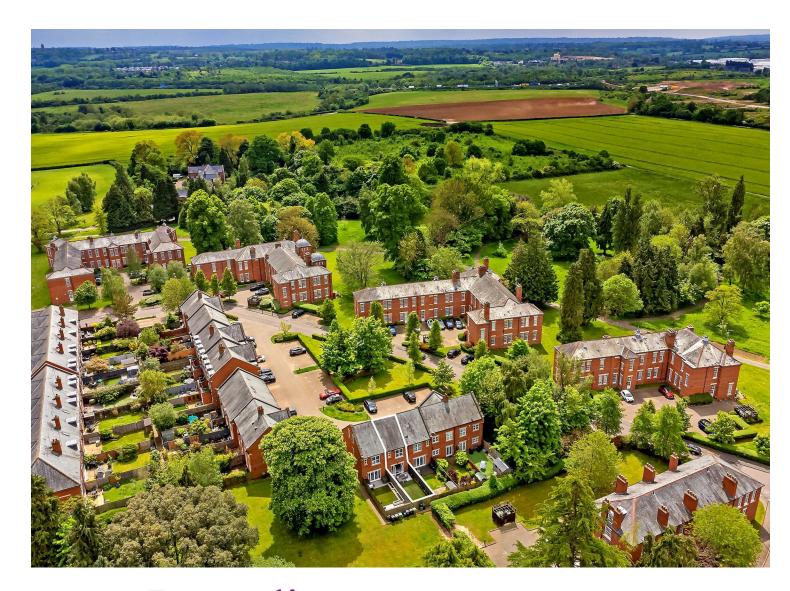

## All The Ingredients Needed For A Fabulous Lifestyle

In an attractive position within the highly sought-after Napsbury Park development is this terrace freehold home which has been completely refurbished by the current owner to a stunning standard throughout, offering beautifully presented living accommodation. Boasting bright and well-planned living spaces including an 18ft lounge/diner, a modern fitted kitchen with integrated appliances, and a cloakroom on the ground floor. There are two double bedrooms, a master bedroom en-suite and a modern bathroom suite on the first floor. On the top floor is a loft conversion offering an additional room which can used for any number of uses. The property is further complemented by a lovely private rear garden (currently easy maintenance artificial grass) and parking for two cars directly to the front and one allocated space opposite. Beningfield Drive is located close to good local schools and local amenities. St Albans city station and centre's extensive shopping and leisure facilities remain only a short car or bus ride away.