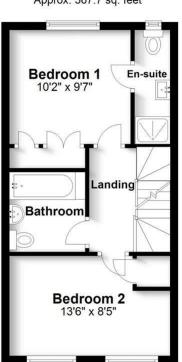

diner, a modern fitted kitchen with integrated appliances, and a cloakroom on the ground floor. There are two double bedrooms, a master bedroom en-suite and a modern bathroom suite on the first floor. On the top floor is a loft conversion offering an additional room which can used for any number of uses. The property is further complemented by a lovely private rear garden (currently easy maintenance artificial grass) and parking for two cars directly to the front and one allocated space opposite. Beningfield Drive is located close to good local schools and local amenities. St Albans city station and centre's extensive shopping and leisure facilities remain only a short car or bus ride away.







### **Ground Floor**

Approx. 380.9 sq. feet



### **First Floor**

Approx. 367.7 sq. feet



### **Second Floor**

Approx. 190.6 sq. feet



Total area: approx. 939.3 sq. feet

Produced for Cassidy & Tate Estate Agents. For guidance purposes, not to scale

Plan produced using PlanUp.

Cassidy & Tate have taken all reasonable steps to ensure the accuracy of the details supplied in our marketing material however, details are provided as a guide only and we advise prospective purchasers to confirm details upon inspection of the property Cassidy & Tate will not be held liable for any costs which are incurred as a result of discrepancies.

www.cassidyandtate.co.uk

# Perfect Fusion of Location And Way of Living





#### Why Cassidy & Tate

Cassidy & Tate are a fully independent estate agent who have developed unparalleled understanding on how people want to buy, sell and rent proper