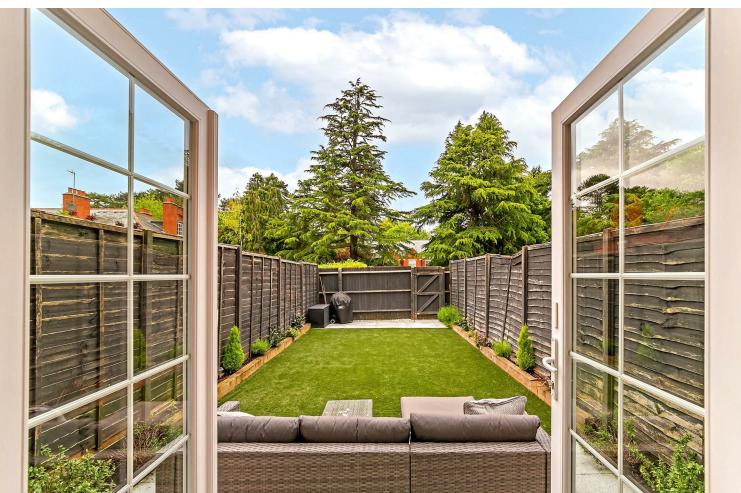

## All The Ingredients Needed For A Fabulous Lifestyle

In an attractive position within the highly sought-after Napsbury Park development is this terrace freehold home which has been completely refurbished by the current owner to a stunning standard throughout, offering beautifully presented living accommodation. Boasting bright and well-planned living spaces including an 18ft lounge/diner, a modern fitted kitchen with integrated appliances, and a cloakroom on the ground floor. There are two double bedrooms, a master bedroom en-suite and a modern bathroom suite on the first floor. On the top floor is a loft conversion offering an additional room which can used for any number of uses. The property is further complemented by a lovely private rear garden (currently easy maintenance artificial grass) and parking for two cars directly to the front and one allocated space opposite. Beningfield Drive is located close to good local schools and local amenities. St Albans city station and centre's extensive shopping and leisure facilities remain only a short car or bus ride away.