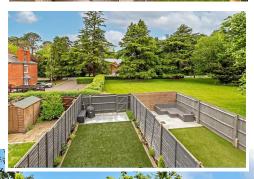

## All The Ingredients Needed For A Fabulous Lifestyle

In an attractive position within the highly sought-after Napsbury Park development is this terrace freehold home which has been completely refurbished by the current owner to a stunning standard throughout, offering beautifully presented living accommodation. Boasting bright and well-planned living spaces including an 18ft lounge/diner, a modern fitted kitchen with integrated appliances, and a cloakroom on the ground floor. There are two double bedrooms, a master bedroom en-suite and a modern bathroom suite on the first floor. On the top floor is a loft conversion offering an additional room which can used for any number of uses. The property is further complemented by a lovely private rear garden (currently easy maintenance artificial grass) and parking for two cars directly to the front and one allocated space opposite. Beningfield Drive is located close to good local schools and local amenities. St Albans city station and centre's extensive shopping and leisure facilities remain only a short car or bus ride away.

### Specialists in Bespoke Properties

- Two Double Bedroom Home
- Two Car Parking Spaces
- Close To St Albans
- Beautiful Communal Grounds
- Estate Charge £926 pa
- Additional Loft Room
- Exclusive Development
- Recently Refurbished
- EPC: C