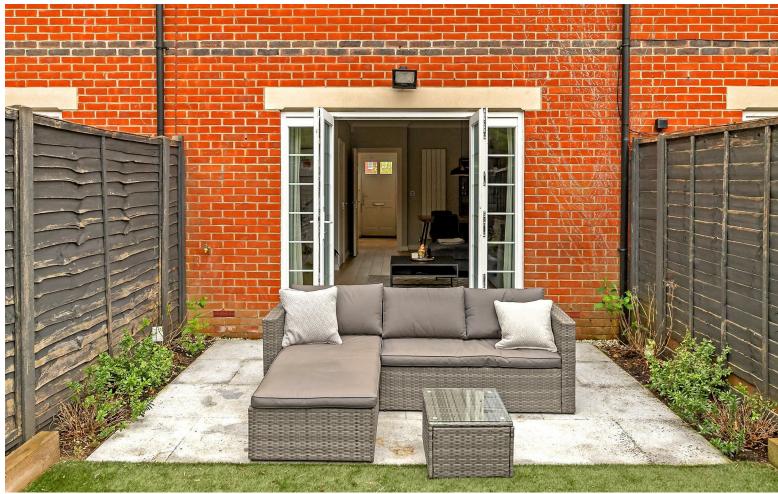

## All The Ingredients Needed For A Fabulous Lifestyle

In an attractive position within the highly sought-after Napsbury Park development is this terrace freehold home which has been completely refurbished by the current owner to a stunning standard throughout, offering beautifully presented living accommodation. Boasting bright and well-planned living spaces including an 18ft lounge/diner, a modern fitted kitchen with integrated appliances, and a cloakroom on the ground floor. There are two double bedrooms, a master bedroom en-suite and a modern bathroom suite on the first floor. On the top floor is a loft conversion offering an additional room which can used for any number of uses. The property is further complemented by a lovely private rear garden (currently easy maintenance artificial grass) and parking for two cars directly to the front and one allocated space opposite. Beningfield Drive is located close to good local schools and local amenities. St Albans city station and centre's extensive shopping and leisure facilities remain only a short car or bus ride away.