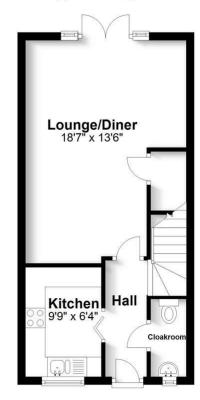

### **Ground Floor**

Approx. 380.9 sq. feet

### **First Floor**

Approx. 367.7 sq. feet