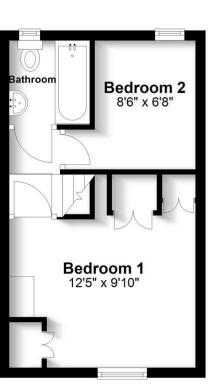

### First Floor

Approx. 267.6 sq. feet

Total area: approx. 536.2 sq. feet

Produced for Cassidy & Tate Estate Agents. For guidance purposes, not to scale.

Plan produced using PlanUp.

Cassidy & Tate have taken all reasonable steps to ensure the accuracy of the details supplied in our marketing material however, details are provided as a guide only and we advise prospective purchasers to confirm details upon inspection of the property Cassidy & Tate will not be held liable for any costs which are incurred as a result of discrepancies.