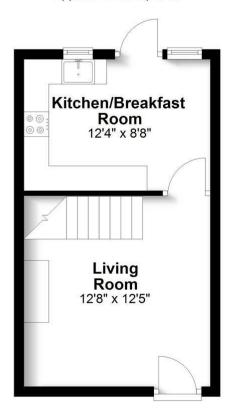

### **Ground Floor**

Approx. 268.6 sq. feet

### First Floor

Approx. 267.6 sq. feet

Total area: approx. 536.2 sq. feet

Produced for Cassidy & Tate Estate Agents. For guidance purposes, not to scale.

Plan produced using PlanUp.

Cassidy & Tate have taken all reasonable steps to ensure the accuracy of the details supplied in our marketing material however, details are provided as a guide only and we advise prospective purchasers to confirm details upon inspection of the property Cassidy & Tate will not be held liable for any costs which are incurred as a result of discrepancies.