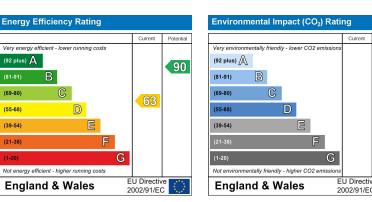

### First Floor

Approx. 267.6 sq. feet

Total area: approx. 536.2 sq. feet

Produced for Cassidy & Tate Estate Agents. For guidance purposes, not to scale.

Plan produced using PlanUp.

Cassidy & Tate have taken all reasonable steps to ensure the accuracy of the details supplied in our marketing material however, details are provided as a guide only and we advise prospective purchasers to confirm details upon inspection of the property Cassidy & Tate will not be held liable for any costs which are incurred as a result of discrepancies.