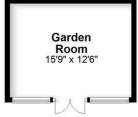

### En-suite Bedroom 1 16'2" x 9'11"

Storage

**Second Floor** 

Approx. 254.9 sq. feet

Main area: Approx. 153.6 sq. metres (1653.2 sq. feet)
Plus garden room, approx. 18.2 sq. metres (196.0 sq. feet)

Produced for Cassidy & Tate Estate Agents For guidance purposes only. Not to scale. Store Room and Garage included in Square footage