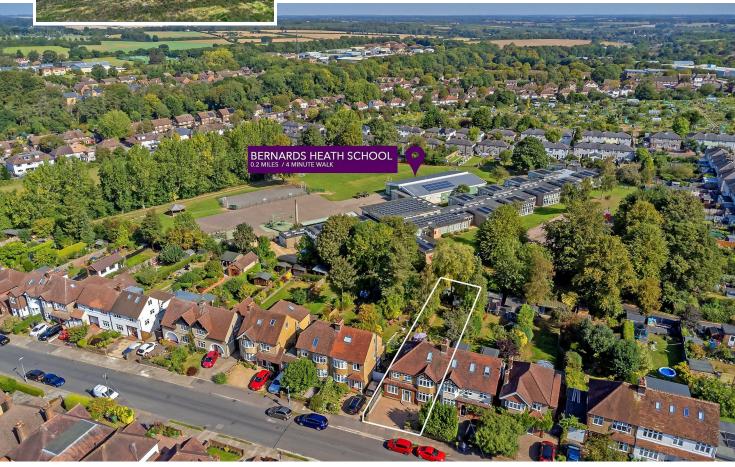

### All The Ingredients Needed For A Fabulous Lifestyle

An extended four semi-detached family home enjoying a popular location close to the lovely open spaces of Bernard's Heath and featuring a superb rear garden. The accommodation with retained character features has been extended to the rear providing a lovely kitchen/breakfast/dining room with a separate front reception, a study, plus another family room to the rear overlooking the large, mature garden. Three bedrooms, en-suite off bedroom two and a family bathroom are situated on the first floor and the loft has been skilfully converted to provide a master suite with en-suite shower room. A large family rear garden enhances the property further and comes with a lovely garden room. To the front is a block paved driveway suitable for off-street parking. The property is situated in an enviable location, close to good schools and within walking distance of the many shopping and leisure facilities of the city centre as well as the park at Bernard's Heath and the mainline station.