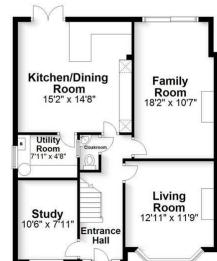

#### Ground Floor

Main area: approx. 794.0 sq. feet

## First Floor Approx. 604.3 sq. feet Bedroom 4 13'1" x 9'11" Bedroom 3 13'7" x 10'7" Bathroom 2 12'11" x 11'9"

### En-suite Bedroom 1 16'2" x 9'11"

Storage

**Second Floor** 

Approx. 254.9 sq. feet

Main area: Approx. 153.6 sq. metres (1653.2 sq. feet)
Plus garden room, approx. 18.2 sq. metres (196.0 sq. feet)

Produced for Cassidy & Tate Estate Agents For guidance purposes only. Not to scale. Store Room and Garage included in Square footage