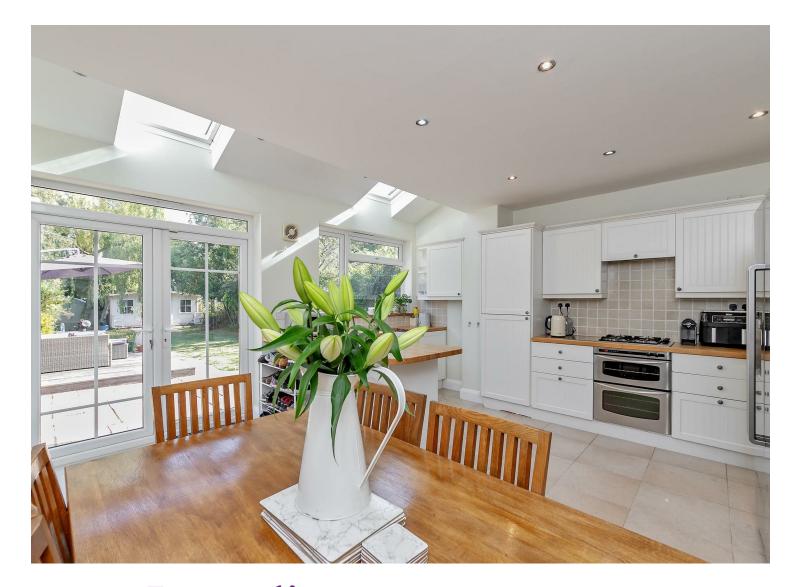

### All The Ingredients Needed For A Fabulous Lifestyle

An extended four semi-detached family home enjoying a popular location close to the lovely open spaces of Bernard's Heath and featuring a superb rear garden. The accommodation with retained character features has been extended to the rear providing a lovely kitchen/breakfast/dining room with a separate front reception, a study, plus another family room to the rear overlooking the large, mature garden. Three bedrooms, en-suite off bedroom two and a family bathroom are situated on the first floor and the loft has been skilfully converted to provide a master suite with en-suite shower room. A large family rear garden enhances the property further and comes with a lovely garden room. To the front is a block paved driveway suitable for off-street parking. The property is situated in an enviable location, close to good schools and within walking distance of the many shopping and leisure facilities of the city centre as well as the park at Bernard's Heath and the mainline station.

### Specialists in Bespoke Properties

- Four Bedrooms
- Three Reception Rooms
- Convenient For Station
- Kitchen/Breakfast/Diner
- Extended Accommodation
- Walk to City Centre
- Large Family Garden
- Bernard's Heath