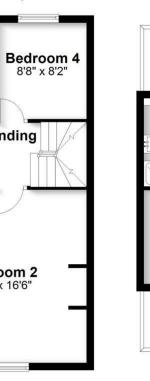

## **First Floor** Approx. 503.4 sq. feet

Landing

**Bedroom 2** 

Bedroom 3

Bathroom

**Second Floor** Approx. 276.9 sq. feet

**Eaves** 

**Bedroom 1** 