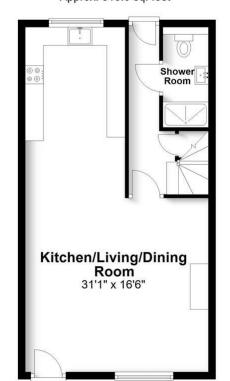

e renowned local developer McGowan Group, this property offers modern amenities and a fresh, contemporary design that is sure to impress. The sleek attention to detail make these homes a true gem in the heart of a picturesque village. Situated in a desirable location, this property provides a perfect blend of tranquillity and convenience. Whether you're looking to unwind in the peaceful surroundings or explore the nearby amenities, Chapel Croft offers the best of both worlds. Each property comes with its own allocated parking bays for two cars to the rear. Don't miss out on the opportunity to make this new build property your own. Contact us today to arrange a viewing and take the first step towards owning your dream home in Chipperfield.







## **Ground Floor** Approx. 513.0 sq. feet



## **First Floor** Approx. 503.4 sq. feet

Landing

**Bedroom 2** 

Bedroom 3

Bathroom

**Second Floor** Approx. 276.9 sq. feet

**Eaves** 

**Bedroom 1** 

**Eaves** 

Shower



Total area: approx. 1293.4 sq. feet Produced for Cassidy & Tate Estate Agents. For guidance purposes, not to scale.

Plan produced using PlanUp

Cassidy & Tate have taken all reasonable steps to ensure the accuracy of the details supplied in our marketing material however, details are provided as a guide only and we advise prospective purchasers to confirm details upon inspection of the property Cassidy & Tate will not be held liable for any costs which are incurred as a result of discrepancies

www.cassidyandtate.co.uk www.cassidyandtate.co.uk

# Perfect Fusion of Location And Way of Living





## Why Cassidy