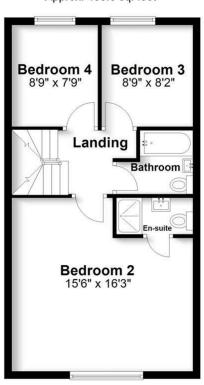

operty offers modern amenities and a fresh, contemporary design that is sure to impress. The sleek attention to detail make these homes a true gem in the heart of a picturesque village. Situated in a desirable location, this property provides a perfect blend of tranquillity and convenience. Whether you're looking to unwind in the peaceful surroundings or explore the nearby amenities, Chapel Croft offers the best of both worlds. Each property comes with its own allocated parking bays for two cars to the rear. Don't miss out on the opportunity to make this new build property your own. Contact us today to arrange a viewing and take the first step towards owning your dream home in Chipperfield.







### **Ground Floor**

Approx. 503.3 sq. feet



### **First Floor**

Approx. 488.6 sq. feet



### **Second Floor**

Approx. 271.6 sq. feet



Total area: approx. 1263.5 sq. feet

Produced for Cassidy & Tate Estate Agents. For guidance purposes, not to scale.

Plan produced using PlanUp

Cassidy & Tate have taken all reasonable steps to ensure the accuracy of the details supplied in our marketing material however, details are provided as a guide only and we advise prospective purchasers to confirm details upon inspection of the property Cassidy & Tate will not be held liable for any costs which are incurred as a result of discrepancies

www.cassidyandtate.co.uk

# Perfect Fusion of Location And Way of Living





#### Why Cassidy & Tate

Cassidy & Tate are a fully independent estate agent who have developed unparalleled understanding on how people want to buy, sell and rent proper