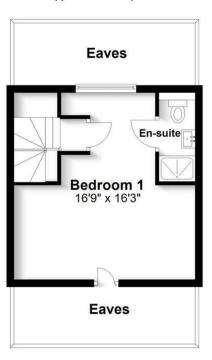

### **First Floor**

Approx. 488.6 sq. feet

### **Second Floor**

Approx. 271.6 sq. feet

Total area: approx. 1263.5 sq. feet

Produced for Cassidy & Tate Estate Agents. For guidance purposes, not to scale.

Plan produced using PlanUp

Cassidy & Tate have taken all reasonable steps to ensure the accuracy of the details supplied in our marketing material however, details are provided as a guide only and we advise prospective purchasers to confirm details upon inspection of the property Cassidy & Tate will not be held liable for any costs which are incurred as a result of discrepancies