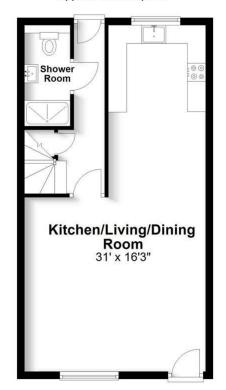

renowned local developer McGowan Group, this property offers modern amenities and a fresh, contemporary design that is sure to impress. The sleek attention to detail make these homes a true gem in the heart of a picturesque village. Situated in a desirable location, this property provides a perfect blend of tranquillity and convenience. Whether you're looking to unwind in the peaceful surroundings or explore the nearby amenities, Chapel Croft offers the best of both worlds. Each property comes with its own allocated parking bays for two cars to the rear. Don't miss out on the opportunity to make this new build property your own. Contact us today to arrange a viewing and take the first step towards owning your dream home in Chipperfield.







### **Ground Floor**

Approx. 503.3 sq. feet



### **First Floor**

Approx. 488.6 sq. feet



### **Second Floor**

Approx. 271.6 sq. feet



Total area: approx. 1263.5 sq. feet

Produced for Cassidy & Tate Estate Agents. For guidance purposes, not to scale.

Plan produced using PlanUp

Cassidy & Tate have taken all reasonable steps to ensure the accuracy of the details supplied in our marketing material however, details are provided as a guide only and we advise prospective purchasers to confirm details upon inspection of the property Cassidy & Tate will not be held liable for any costs which are incurred as a result of discrepancies

www.cassidyandtate.co.uk

# Perfect Fusion of Location And Way of Living





#### Why Cassidy & Tate

Cassidy & Tate are a fully independent estate agent who have developed unparalleled understanding