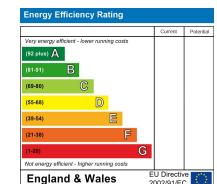

### **Second Floor**

Approx. 271.6 sq. feet

Total area: approx. 1263.5 sq. feet

Produced for Cassidy & Tate Estate Agents. For guidance purposes, not to scale.

Plan produced using PlanUp

Cassidy & Tate have taken all reasonable steps to ensure the accuracy of the details supplied in our marketing material however, details are provided as a guide only and we advise prospective purchasers to confirm details upon inspection of the property Cassidy & Tate will not be held liable for any costs which are incurred as a result of discrepancies