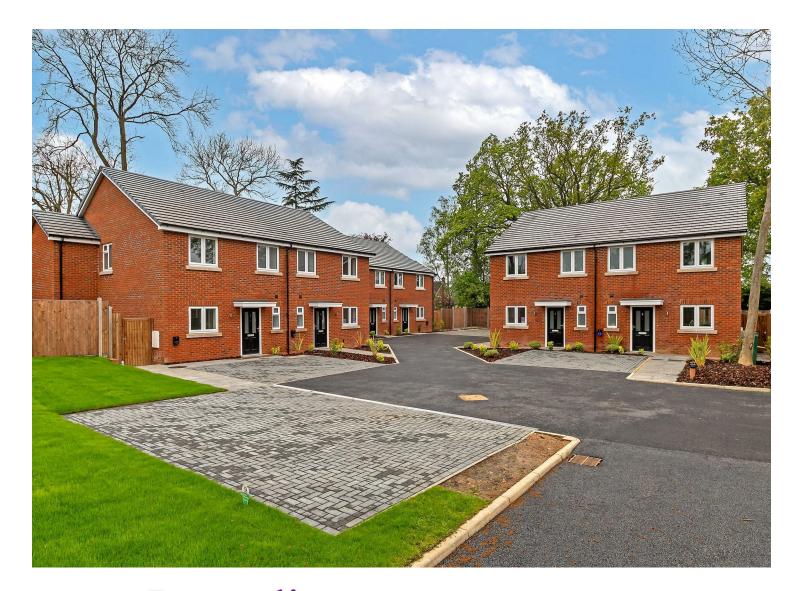

# All The Ingredients Needed For A Fabulous Lifestyle

Plot I - 4x Bedrooms, En-Suite, 2x Allocated parking spaces and a South/West facing rear garden.

Oakview Gardens is a select luxury development of just six stunning homes situated in a quiet secluded location providing a tranquil escape from the bustling world and offering the perfect space for families looking for extra room to grow. Step into the stunning interior designed homes and enjoy the different styles and layouts of the three and four bedrooms homes. Embrace the beauty of the outdoors with French doors leading to the expansive rear gardens surrounded by mature oak trees. Furthermore, Oakview Gardens homes boast a high B EPC rating, indicating their energy efficiency and environmental friendliness. Designed to the most modern building regulations, these homes are exceptionally well-insulated, ensuring optimal comfort year-round while reducing energy consumption.