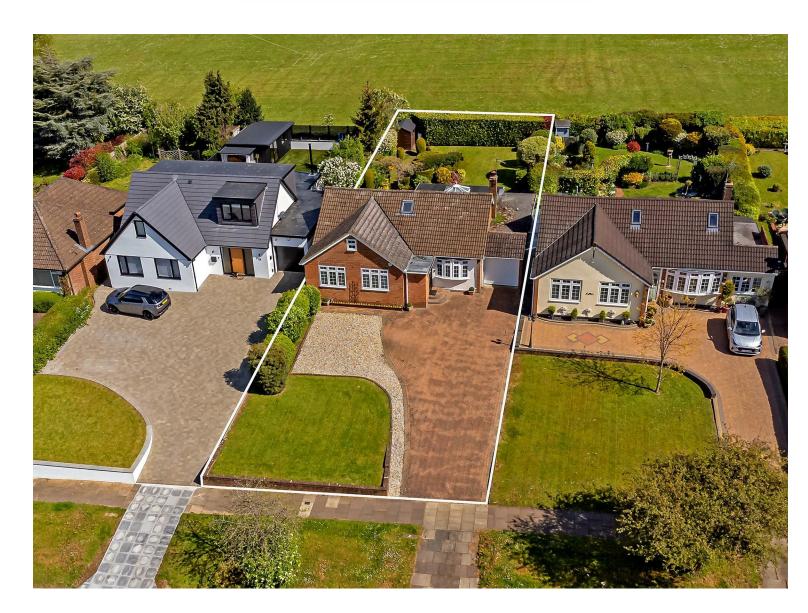

# All The Ingredients Needed For A Fabulous Lifestyle

A tasteful décor and modern finishes combined with a meticulous design is immediately apparent once you step into this spacious three/four bedroom detached family home. The ground floor is intended for flexible living with large inviting areas that include a living room which flows beautifully into a fabulous dining room bathed in natural light via ceiling lantern and patio doors that spill out to the rear garden. Further features to the ground floor is a modern kitchen, snug and utility room. The principal bedroom with en-suite, a shower room and bedroom two complete the ground floor accommodation. Bedroom three, a bathroom and study/bedroom four can be found on the first floor. The property is further complemented by a secluded garden with school playing fields behind and to the front a driveway provides off road parking for several cars which in turn leads to the garage. Robert Avenue is a lovely tree lined road and is located within the St Stephens Parish, approximately a mile and a half from St. Albans city centre. The property is conveniently situated for St Columbas College private school as well as being in the catchment of good state schools. For the commuter wanting to travel into London by car or train can do so with ease of effort via the St. Albans Abbey Flyer and the M25 plus the M1 motorway networks being a short distance away.