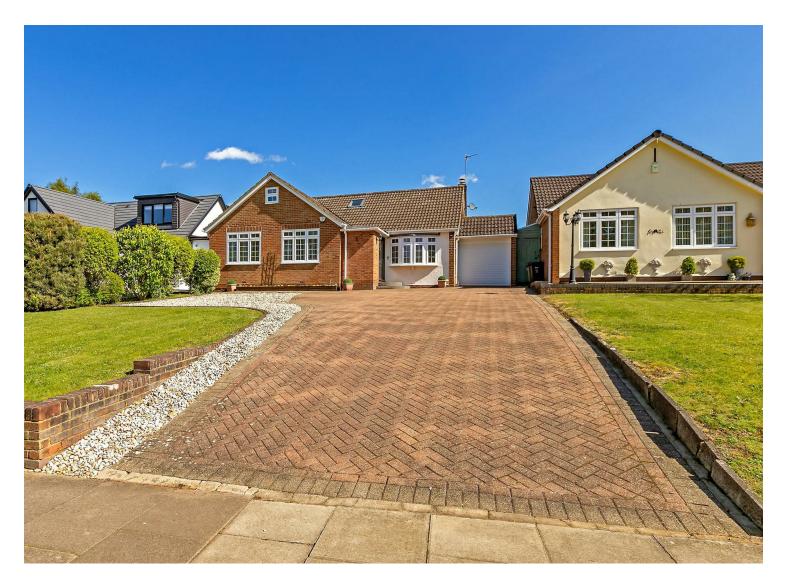

# All The Ingredients Needed For A Fabulous Lifestyle

A tasteful décor and modern finishes combined with a meticulous design is immediately apparent once you step into this spacious three/four bedroom detached family home. The ground floor is intended for flexible living with large inviting areas that include a living room which flows beautifully into a fabulous dining room bathed in natural light via ceiling lantern and patio doors that spill out to the rear garden. Further features to the ground floor is a modern kitchen, snug and utility room. The principal bedroom with en-suite, a shower room and bedroom two complete the ground floor accommodation. Bedroom three, a bathroom and study/bedroom four can be found on the first floor. The property is further complemented by a secluded garden with school playing fields behind and to the front a driveway provides off road parking for several cars which in turn leads to the garage. Robert Avenue is a lovely tree lined road and is located within the St Stephens Parish, approximately a mile and a half from St. Albans city centre. The property is conveniently situated for St Columbas College private school as well as being in the catchment of good state schools. For the commuter wanting to travel into London by car or train can do so with ease of effort via the St. Albans Abbey Flyer and the M25 plus the M1 motorway networks being a short distance away.

- En-Suite

- Not energy efficient higher running costs England & Wales

- Detached Property
- Large Driveway
- Secluded Rear Garden

- Four Bedrooms
- School Catchment Area
- Modern Kitchen
- Close To Local Shops