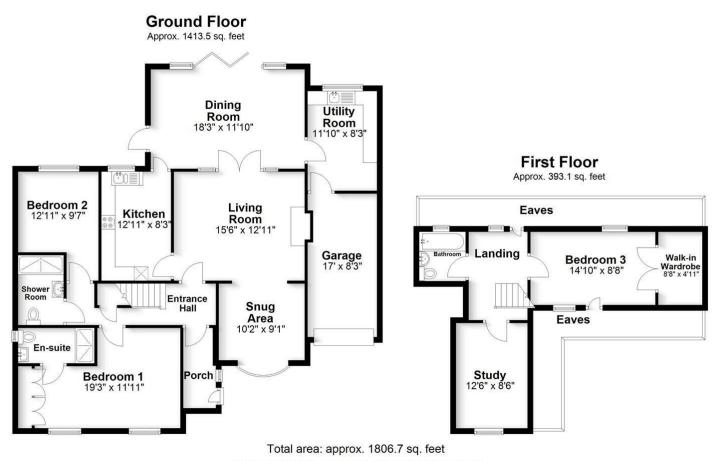

# All The Ingredients Needed For A Fabulous Lifestyle

A tasteful décor and modern finishes combined with a meticulous design is immediately apparent once you step into this spacious three/four bedroom detached family home. The ground floor is intended for flexible living with large inviting areas that include a living room which flows beautifully into a fabulous dining room bathed in natural light via ceiling lantern and patio doors that spill out to the rear garden. Further features to the ground floor is a modern kitchen, snug and utility room. The principal bedroom with en-suite, a shower room and bedroom two complete the ground floor accommodation. Bedroom three, a bathroom and study/bedroom four can be found on the first floor. The property is further complemented by a secluded garden with school playing fields behind and to the front a driveway provides off road parking for several cars which in turn leads to the garage. Robert Avenue is a lovely tree lined road and is located within the St Stephens Parish, approximately a mile and a half from St. Albans city centre. The property is conveniently situated for St Columbas College private school as well as being in the catchment of good state schools. For the commuter wanting to travel into London by car or train can do so with ease of effort via the St. Albans Abbey Flyer and the M25 plus the M1 motorway networks being a short distance away.

Produced for Cassidy & Tate Estate Agents. For guidance purposes, not to scale.

Plan produced using PlanUp

Cassidy & Tate have taken all reasonable steps to ensure the accuracy of the details supplied in our marketing material however, details are provided as a guide only and we advise prospective purchasers to confirm details upon inspection of the property Cassidy & Tate will not be held liable for any costs which are incurred as a result of discrepancies