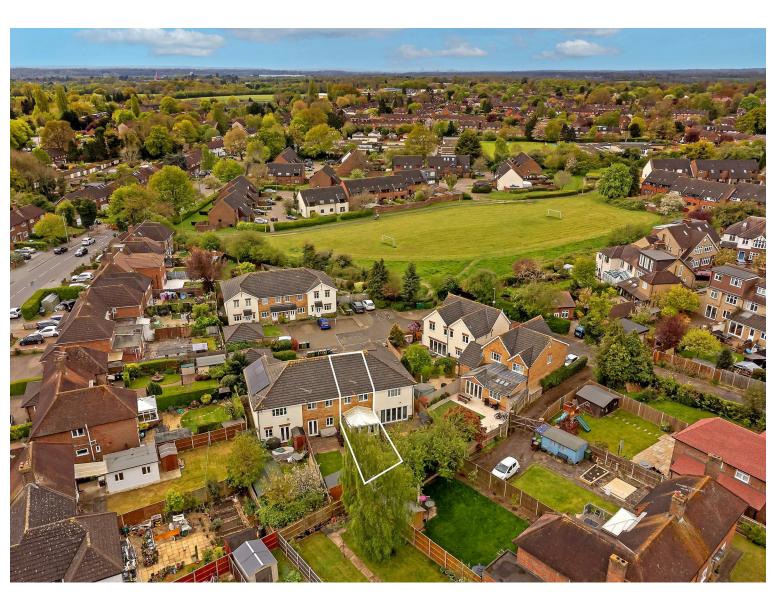

# All The Ingredients Needed For A Fabulous Lifestyle

Conveniently located for good local amenities and within walking distance of excellent schools is this three bedroom mid-terrace property. An attractive looking home which is tucked away in a lovely private cul de sac. Spacious living accommodation comprises a fitted kitchen, a well proportioned living/dining room, conservatory and a useful downstairs cloakroom. On the first floor, three bedrooms and a stylish family bathroom. Further benefits include gas central heating and double glazing. To the outside is a low maintenance rear garden, privately enclosed by timber boundary fencing, mostly laid to lawn with patio and a decked seating area. To the front is allocated parking for two cars. Liberty Walk is a private road situated just off Camp Road, close to 'Morrisons' supermarket. St. Albans city centre with its extensive shopping and leisure facilities plus the mainline railway station remains a short distance

# Specialists in Bespoke Properties

- Private Road
- Close To Local Shops
- Two Parking Spaces
- Visitor Parking
- Three Bedrooms
- Access To Open Fields
- School Catchment Area
- I.I Miles From City Station