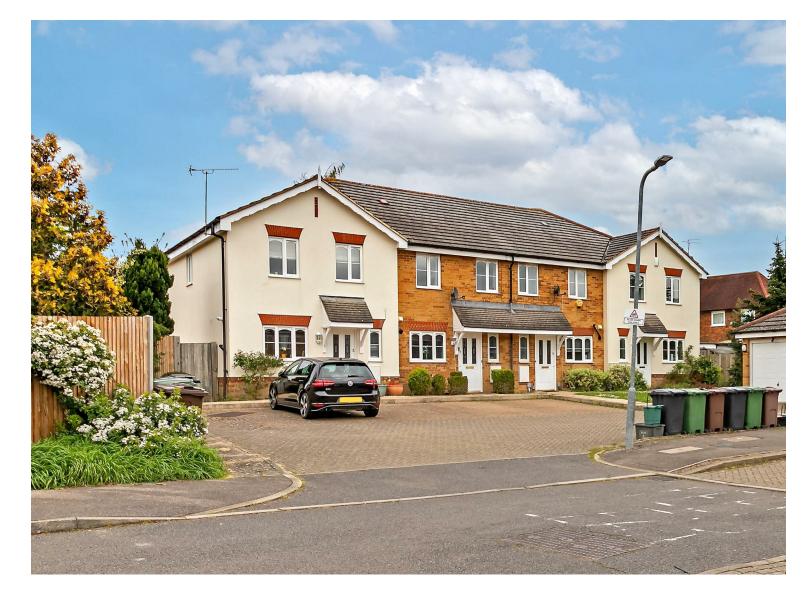

# All The Ingredients Needed For A Fabulous Lifestyle

Conveniently located for good local amenities and within walking distance of excellent schools is this three bedroom mid-terrace property. An attractive looking home which is tucked away in a lovely private cul de sac. Spacious living accommodation comprises a fitted kitchen, a well proportioned living/dining room, conservatory and a useful downstairs cloakroom. On the first floor, three bedrooms and a stylish family bathroom. Further benefits include gas central heating and double glazing. To the outside is a low maintenance rear garden, privately enclosed by timber boundary fencing, mostly laid to lawn with patio and a decked seating area. To the front is allocated parking for two cars. Liberty Walk is a private road situated just off Camp Road, close to 'Morrisons' supermarket. St. Albans city centre with its extensive shopping and leisure facilities plus the mainline railway station remains a short distance

# Specialists in Bespoke Properties

- Private Road
- Close To Local Shops
- Two Parking Spaces
- Visitor Parking
- Three Bedrooms
- Access To Open Fields
- School Catchment Area
- I.I Miles From City Station