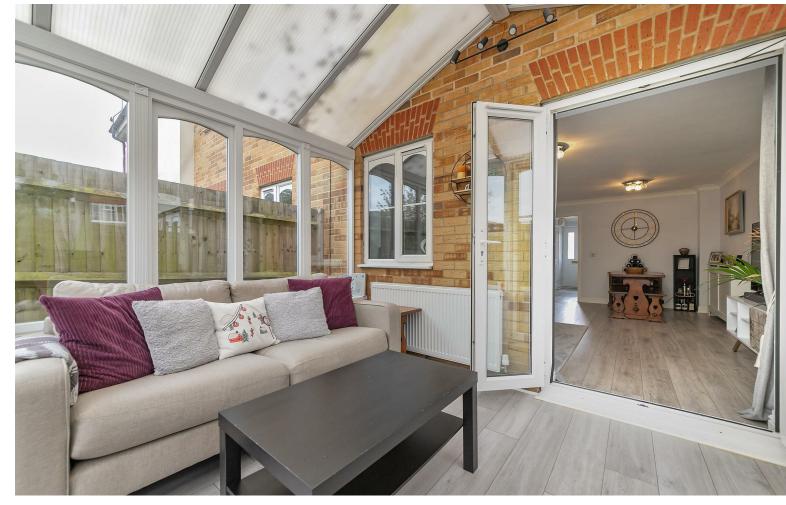

# All The Ingredients Needed For A Fabulous Lifestyle

Conveniently located for good local amenities and within walking distance of excellent schools is this three bedroom mid-terrace property. An attractive looking home which is tucked away in a lovely private cul de sac. Spacious living accommodation comprises a fitted kitchen, a well proportioned living/dining room, conservatory and a useful downstairs cloakroom. On the first floor, three bedrooms and a stylish family bathroom. Further benefits include gas central heating and double glazing. To the outside is a low maintenance rear garden, privately enclosed by timber boundary fencing, mostly laid to lawn with patio and a decked seating area. To the front is allocated parking for two cars. Liberty Walk is a private road situated just off Camp Road, close to 'Morrisons' supermarket. St. Albans city centre with its extensive shopping and leisure facilities plus the mainline railway station remains a short distance