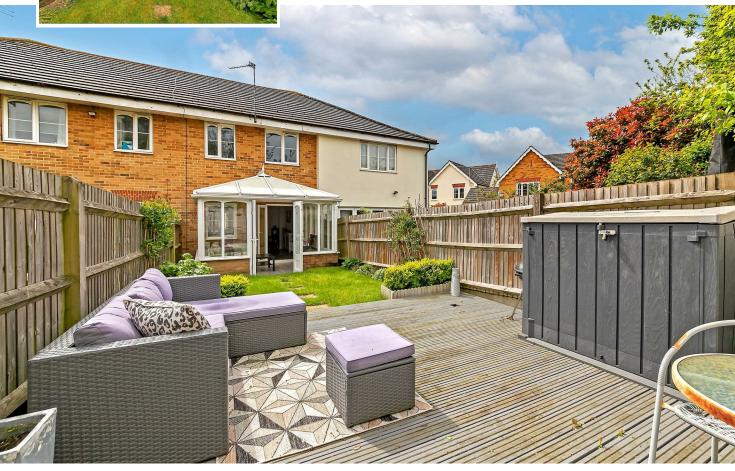

# All The Ingredients Needed For A Fabulous Lifestyle

Conveniently located for good local amenities and within walking distance of excellent schools is this three bedroom mid-terrace property. An attractive looking home which is tucked away in a lovely private cul de sac. Spacious living accommodation comprises a fitted kitchen, a well proportioned living/dining room, conservatory and a useful downstairs cloakroom. On the first floor, three bedrooms and a stylish family bathroom. Further benefits include gas central heating and double glazing. To the outside is a low maintenance rear garden, privately enclosed by timber boundary fencing, mostly laid to lawn with patio and a decked seating area. To the front is allocated parking for two cars. Liberty Walk is a private road situated just off Camp Road, close to 'Morrisons' supermarket. St. Albans city centre with its extensive shopping and leisure facilities plus the mainline railway station remains a short distance