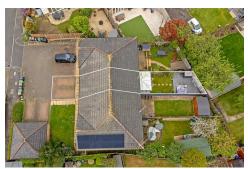

# All The Ingredients Needed For A Fabulous Lifestyle

Conveniently located for good local amenities and within walking distance of excellent schools is this three bedroom mid-terrace property. An attractive looking home which is tucked away in a lovely private cul de sac. Spacious living accommodation comprises a fitted kitchen, a well proportioned living/dining room, conservatory and a useful downstairs cloakroom. On the first floor, three bedrooms and a stylish family bathroom. Further benefits include gas central heating and double glazing. To the outside is a low maintenance rear garden, privately enclosed by timber boundary fencing, mostly laid to lawn with patio and a decked seating area. To the front is allocated parking for two cars. Liberty Walk is a private road situated just off Camp Road, close to 'Morrisons' supermarket. St. Albans city centre with its extensive shopping and leisure facilities plus the mainline railway station remains a short distance