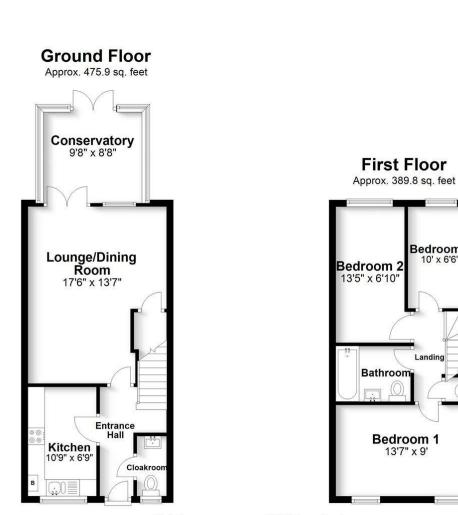

Total area: approx. 865.7 sq. feet Produced for Cassidy & Tate Estate Agents. For guidance purposes, not to scale. Bedroom 3

Bedroom 1

Plan produced using PlanUp.

Cassidy & Tate have taken all reasonable steps to ensure the accuracy of the details supplied in our marketing material however, details are provided as a guide only and we advise prospective purchasers to confirm details upon inspection of the property Cassidy & Tate will not be held liable for any costs which are incurred as a result of discrepancies