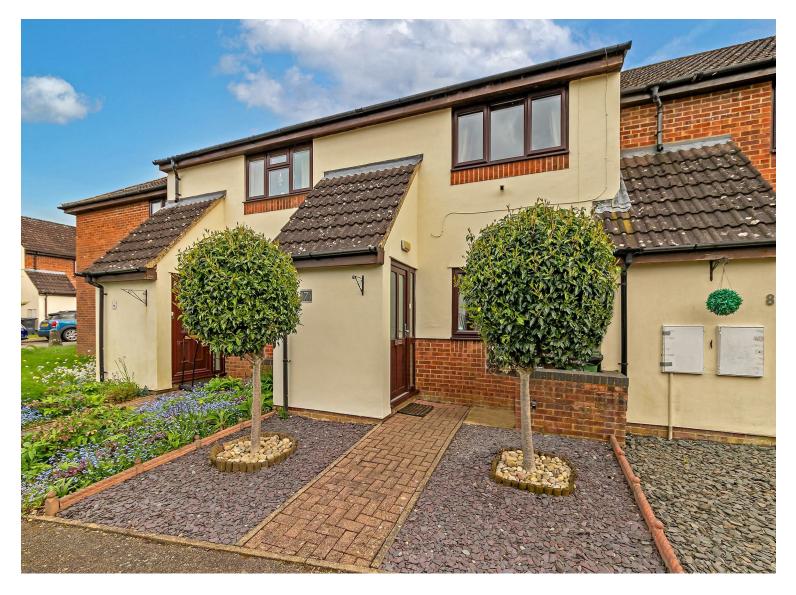

### BELVEDERE GARDENS, WATFORD ROAD

ST. ALBANS AL2 3EN

Offers In Excess Of £425,000

EPC Rating: C Council Tax Band: D

# All The Ingredients Needed For A Fabulous Lifestyle

A well-positioned two double bedroom terraced home, tucked away in a peaceful cul de sac location, in the ever popular residential development of Chiswell Green. On the ground floor is a welcoming entrance porch leading into the living room. Further accommodation includes a spacious kitchen/dining room with french doors, which opens up the ground floor into a very pleasant living area overlooking a lovely enclosed rear garden. On the first floor are two good sized bedrooms and a three piece bathroom. Further features of the property are residents parking, a garage situated en bloc and gas central heating. Belvedere Gardens is a tranquil private road situated within close proximity of excellent schools, and benefits from the local amenities such as a Waitrose express, Starbucks and Esso service station. St. Albans city centre and the mainline railway station remain only a short car or bus ride away. Chiswell Green offers ease of access to the MT / M25 motorway networks.