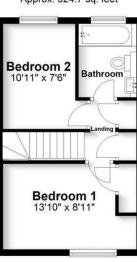

### First Floor

Approx. 324.7 sq. feet

Main area: Approx. 61.9 sq. metres (666.3 sq. feet)

Plus garage, approx. 13.4 sq. metres (144.5 sq. feet)

Produced for Cassidy & Tate Estate Agents. For guidance purposes, not to scale.