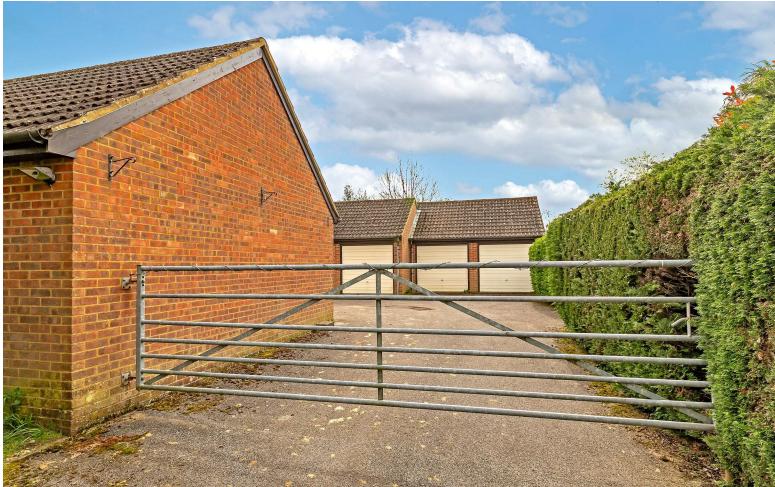

# All The Ingredients Needed For A Fabulous Lifestyle

A well-positioned two double bedroom terraced home, tucked away in a peaceful cul de sac location, in the ever popular residential development of Chiswell Green. On the ground floor is a welcoming entrance porch leading into the living room. Further accommodation includes a spacious kitchen/dining room with french doors, which opens up the ground floor into a very pleasant living area overlooking a lovely enclosed rear garden. On the first floor are two good sized bedrooms and a three piece bathroom. Further features of the property are residents parking, a garage situated en bloc and gas central heating. Belvedere Gardens is a tranquil private road situated within close proximity of excellent schools, and benefits from the local amenities such as a Waitrose express, Starbucks and Esso service station. St. Albans city centre and the mainline railway station remain only a short car or bus ride away. Chiswell Green offers ease of access to the MT / M25 motorway networks.

### Ground Floor

Main area: approx. 341.7 sq. feet
Plus garage, approx. 144.5 sq. feet

Located En Bloc