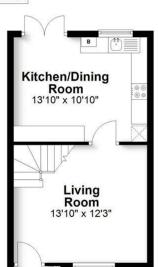

### First Floor

Approx. 324.7 sq. feet

Main area: Approx. 61.9 sq. metres (666.3 sq. feet)

Plus garage, approx. 13.4 sq. metres (144.5 sq. feet)

Produced for Cassidy & Tate Estate Agents. For guidance purposes, not to scale.