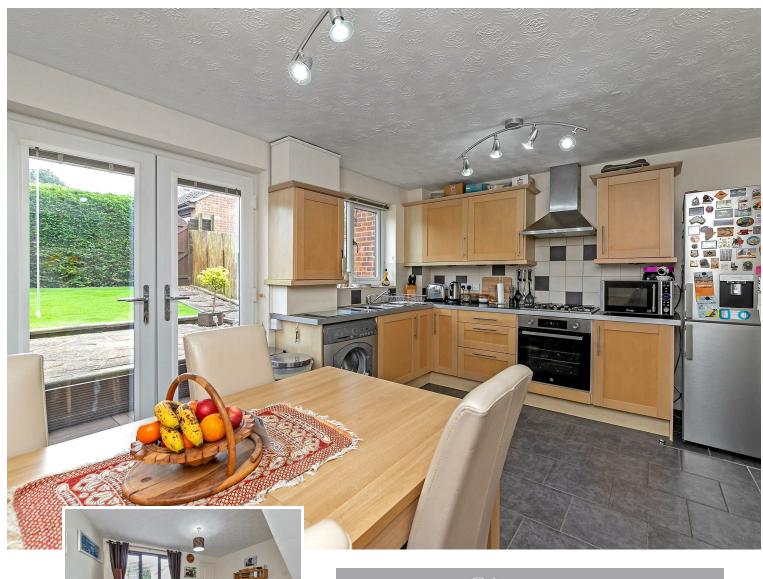

# All The Ingredients Needed For A Fabulous Lifestyle

A well-positioned two double bedroom terraced home, tucked away in a peaceful cul de sac location, in the ever popular residential development of Chiswell Green. On the ground floor is a welcoming entrance porch leading into the living room. Further accommodation includes a spacious kitchen/dining room with french doors, which opens up the ground floor into a very pleasant living area overlooking a lovely enclosed rear garden. On the first floor are two good sized bedrooms and a three piece bathroom. Further features of the property are residents parking, a garage situated en bloc and gas central heating. Belvedere Gardens is a tranquil private road situated within close proximity of excellent schools, and benefits from the local amenities such as a Waitrose express, Starbucks and Esso service station. St. Albans city centre and the mainline railway station remain only a short car or bus ride away. Chiswell Green offers ease of access to the MT / M25 motorway networks.

## Specialists in Bespoke Properties

- Private Garden
- Garage En-Block
- Kitchen/Diner
- Close To Local Shops
- Residents Parking
- Two Bedrooms
- Communal Residents Green
- Scope To Extend STPP

www.cassidyandtate.co.uk