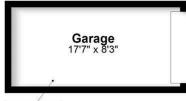

### Ground Floor

Main area: approx. 341.7 sq. feet
Plus garage, approx. 144.5 sq. feet

Located En Bloc