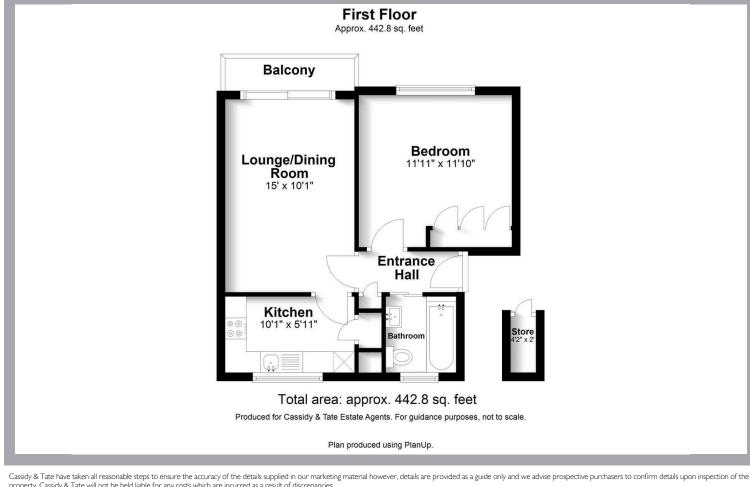

## All The Ingredients Needed For A Fabulous Lifestyle

Location and convenience best describes this one double bedroom first floor flat which is situated close to the Galeria shopping centre, Hatfield railway station and the town centre itself, making this property an ideal first time or investment buy. There is a secure communal entrance with stairs to the first floor. The property has a hallway, sitting room with balcony and view over a Green, kitchen, double bedroom and bathroom. There is the benefit of gas to radiator heating and double glazing. Immediately outside the front door there is also a very useful storage cupboard for prams or bikes for sole use of this property. From the station there is a fast service directly into Kings Cross.

## Specialists in Bespoke Properties

- First Floor Flat
- Kitchen
- Bathroom
- EPC; C
- **Energy Efficiency Rating** 74 77 **England & Wales**
- Sitting Room
- Double Bedroom
- Council Tax Band: B
- Complete Chain Above