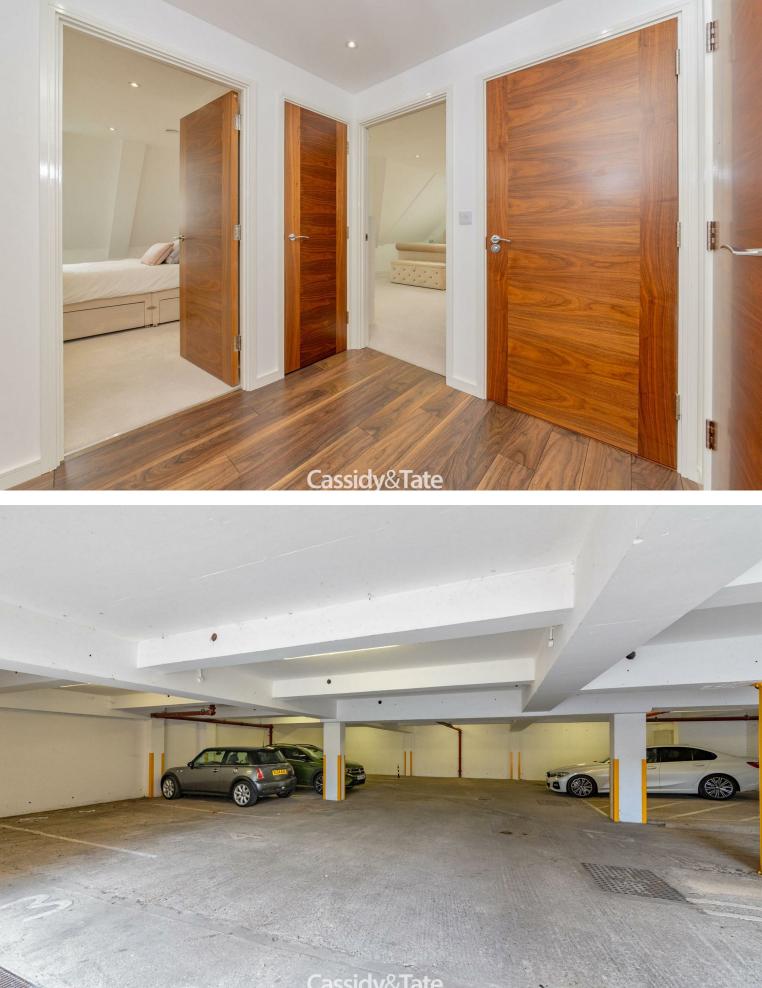

### • Allocated Gated Parking

- Two Double Bedrooms
- Open-Plan Living
- Walking Distance To City Station
- Lift To All Floors

| Environmental Impact (CO <sub>2</sub> ) Rating      |         |           |  |
|-----------------------------------------------------|---------|-----------|--|
|                                                     | Current | Potential |  |
| Very environmentally friendly - lower CO2 emissions |         |           |  |
| (92 plus) 🖄                                         |         | 43        |  |
| (81-91)                                             |         |           |  |
| (69-80)                                             |         |           |  |
| (55-68)                                             | 10      |           |  |
| (39-54)                                             | 43      |           |  |
| (21-38) F                                           |         |           |  |
| (1-20) G                                            |         |           |  |
| Not environmentally friendly - higher CO2 emissions |         |           |  |
| England & Wales                                     |         |           |  |