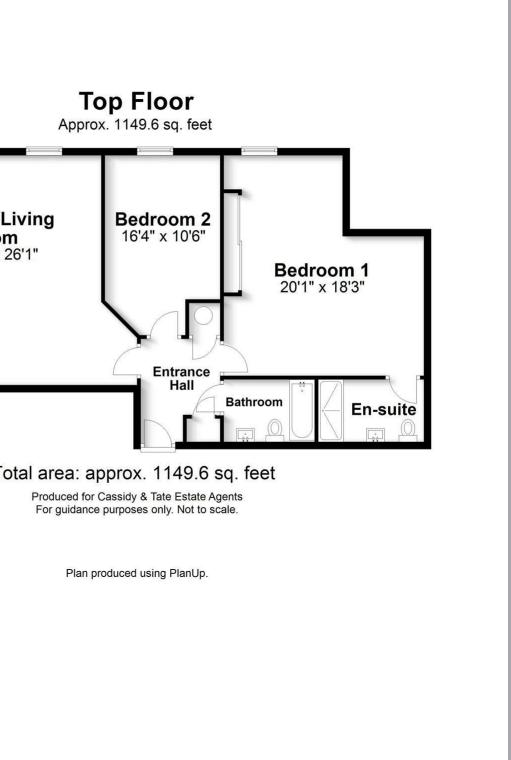

# All The Ingredients Needed For A Fabulous Lifestyle

Cassidy and Tate are pleased to present a spacious two double bedroom penthouse apartment located within Keystone House. This property has been designed to meet the needs of today's discerning purchaser. Accommodation comprises of a spacious entrance hall, open plan kitchen/living room, two double bedrooms, en-suite to the principle bedroom and a family sized bathroom. The interior of this property boasts a stylish and elegant ambience with a tasteful decor throughout. The open plan kitchen/living area is a bright and spacious room with an abundance of natural light. The kitchen is fitted with a modern gloss range of units complemented beautifully by white work top surfaces and large island. Further features of the property include allocated parking, lifts to all floors, and security entry telephone. Keystone House is conveniently located for ease of access to both the vibrant shopping and leisure facilities of the city centre and a short walk to the mainline railway station linking St Albans to London in approximately 25 minutes.