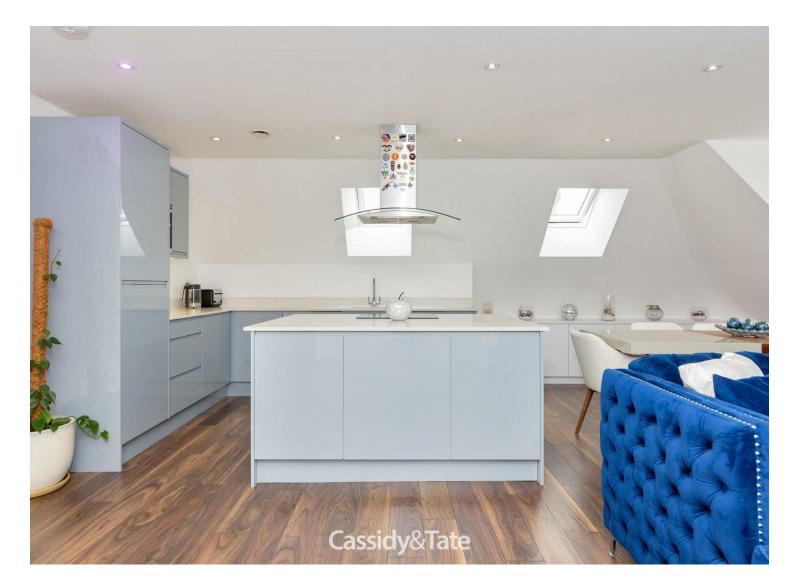

# All The Ingredients Needed For A Fabulous Lifestyle

Cassidy and Tate are pleased to present a spacious two double bedroom penthouse apartment located within Keystone House. This property has been designed to meet the needs of today's discerning purchaser. Accommodation comprises of a spacious entrance hall, open plan kitchen/living room, two double bedrooms, en-suite to the principle bedroom and a family sized bathroom. The interior of this property boasts a stylish and elegant ambience with a tasteful decor throughout. The open plan kitchen/living area is a bright and spacious room with an abundance of natural light. The kitchen is fitted with a modern gloss range of units complemented beautifully by white work top surfaces and large island. Further features of the property include allocated parking, lifts to all floors, and security entry telephone. Keystone House is conveniently located for ease of access to both the vibrant shopping and leisure facilities of the city centre and a short walk to the mainline railway station linking St Albans to London in approximately 25 minutes.