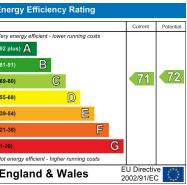

| Very energy efficient -  |
|--------------------------|
| (92 plus) A              |
| (81-91) B                |
| (69-80)                  |
| (55-68)                  |
| (39-54)                  |
| (21-38)                  |
| (1-20)                   |
| Not energy efficient - h |
| England &                |