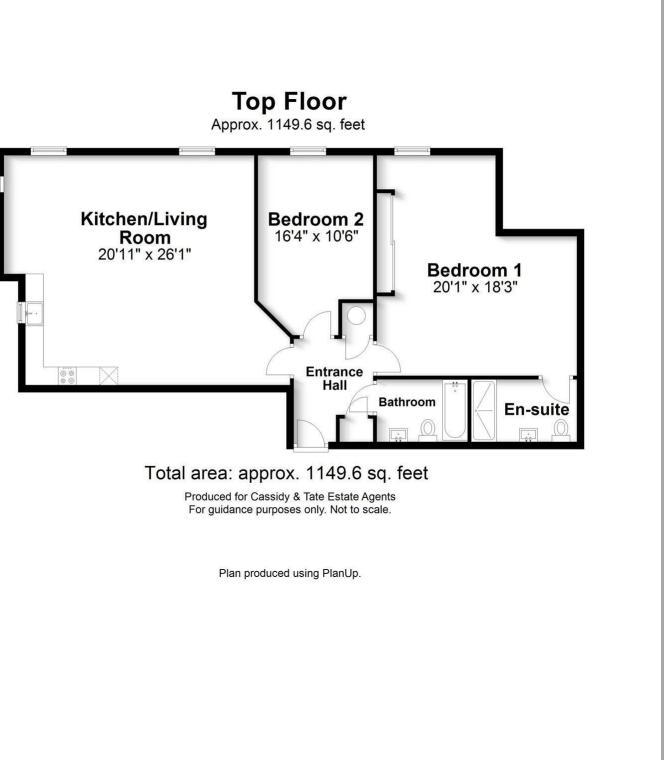

# All The Ingredients Needed For A Fabulous Lifestyle

Cassidy and Tate are pleased to present a spacious two double bedroom penthouse apartment located within Keystone House. This property has been designed to meet the needs of today's discerning purchaser. Accommodation comprises of a spacious entrance hall, open plan kitchen/living room, two double bedrooms, en-suite to the principle bedroom and a family sized bathroom. The interior of this property boasts a stylish and elegant ambience with a tasteful decor throughout. The open plan kitchen/living area is a bright and spacious room with an abundance of natural light. The kitchen is fitted with a modern gloss range of units complemented beautifully by white work top surfaces and large island. Further features of the property include allocated parking, lifts to all floors, and security entry telephone. Keystone House is conveniently located for ease of access to both the vibrant shopping and leisure facilities of the city centre and a short walk to the mainline railway station linking St Albans to London in approximately 25 minutes.