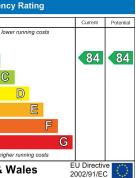

### Energy Efficiency Rating

| Very energy effic | cient - |
|-------------------|---------|
| (92 plus) A       |         |
| (81-91)           | В       |
| (69-80)           |         |
| (55-68)           |         |
| (39-54)           |         |
| (21-38)           |         |
| (1-20)            |         |
| Not energy effici | ent - h |
| Englan            | d 8     |