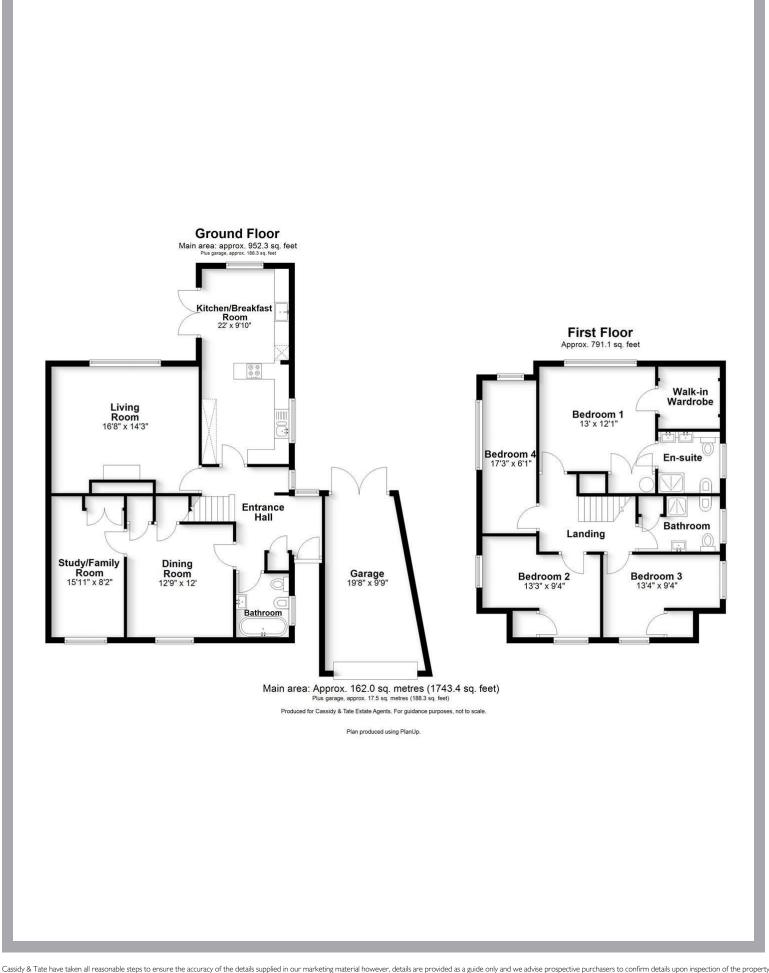

## All The Ingredients Needed For A Fabulous Lifestyle

Cassidy & Tate are delighted to offer this beautifully presented and spacious four bedroom detached property. Situated close to outstanding local schools and near to amenities, makes this an ideal family home. Arranged over two levels with the ground floor layout affording a particular well thought out design, the accommodation would suit any potential family looking for versatile and functional living spaces. The perfect space for family gatherings or entertaining is kitchen/breakfast room offering an abundance of natural light. Also to the ground floor is a generous living room, bathroom, study/family room and a garage. On the first floor, there are four bedrooms and a family bathroom. The spacious principal bedroom benefits from a three piece ensuite and dressing area. Externally the property boasts a mature private enclosed rear garden with a south-facing aspect. Ample parking can be found to the front of the property. If schools are a priority, Tuffnells Way is within a short walk for both Wood End and Roundwood Park Primary and Secondary Schools. An excellent location to bring up a family.