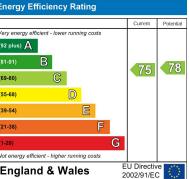

| ,                        |
|--------------------------|
| (92 plus) A              |
| (81-91) B                |
| (69-80)                  |
| (55-68)                  |
| (39-54)                  |
| (21-38)                  |
| (1-20)                   |
| Not energy efficient - h |
| England 8                |

  - Ground Rent £250 Service Charge *£*2,270

| Environmental Impact (CO <sub>2</sub> ) Rating      |         |           |  |
|-----------------------------------------------------|---------|-----------|--|
|                                                     | Current | Potential |  |
| Very environmentally friendly - lower CO2 emissions |         |           |  |
| (92 plus) 🖄                                         |         |           |  |
| (81-91)                                             |         |           |  |
| (69-80)                                             |         |           |  |
| (55-68)                                             |         |           |  |
| (39-54)                                             |         |           |  |
| (21-38) F                                           |         |           |  |
| (1-20)                                              | 5       |           |  |
| Not environmentally friendly - higher CO2 emissions |         |           |  |
| England & Wales                                     |         |           |  |