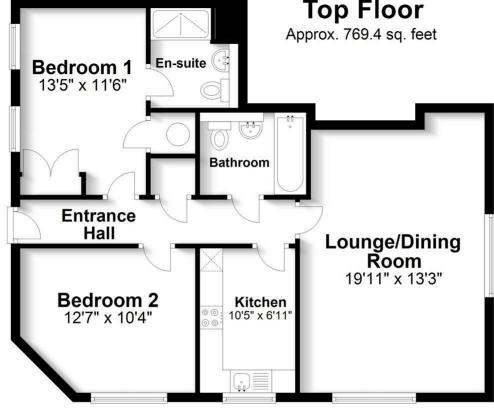

Total area: approx. 769.4 sq. feet

For guidance purposes only. Not to scale.

Plan produced using PlanUp.

Cassidy & Tate have taken all reasonable steps to ensure the accuracy of the details supplied in our marketing material however, details are provided as a guide only and we advise prospective purchasers to confirm details upon inspection of the property Cassidy & Tate will not be held liable for any costs which are incurred as a result of discrepancies

## **Top Floor**

Produced for Cassidy & Tate Estate Agents