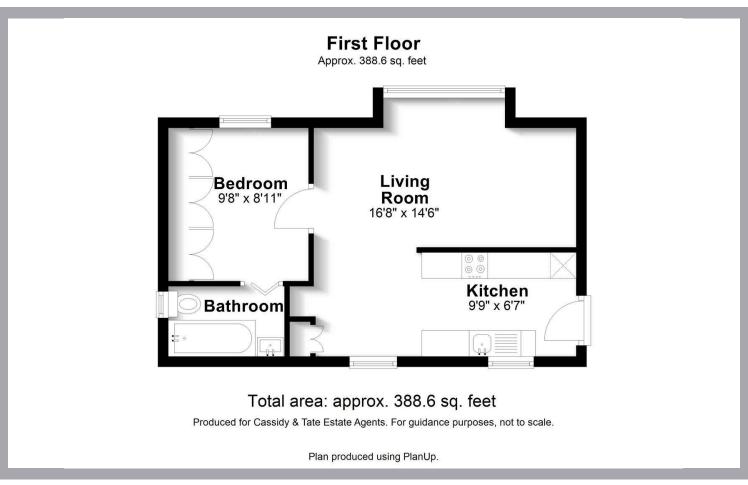

## All The Ingredients Needed For A Fabulous Lifestyle

Situated in a cul-de-sac location in a popular village is this well presented, top floor one bedroom flat. Open plan living accommodation comprises of a fitted kitchen area and living room. Further features include a stylish bathroom and a double bedroom. The kitchen is fitted with modern units, a built in oven with hob and stainless steel cooker hood over. The bathroom comprises of a white three piece suite complemented by wall tiling and chrome fittings. Further benefits to this property is the private and enclosed rear garden which is mainly laid to lawn. Wyedale is located in London Colney, a village situated north of London close to junction 22 of the M25 motorway. London Colney's High Street enjoys a supermarket incorporating a post office, eateries and hairdressers to name but a few. There is also a retail park which is home to a Marks and Spencers, Sainsbury's, Boots and clothing shops. The property would make a great purchase for a first time buyer or investor alike.