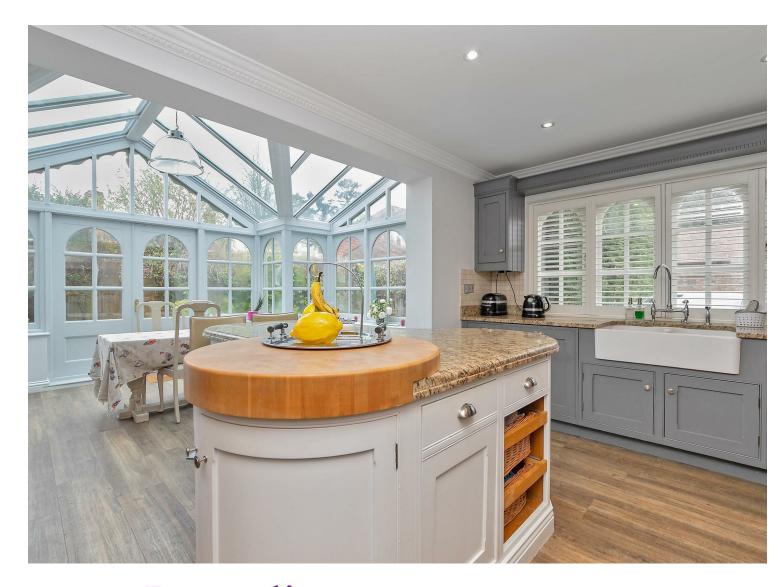

## All The Ingredients Needed For A Fabulous Lifestyle

This exceptional, beautifully presented, four bedroom detached home enjoys a prime position, located in the heart of Harpenden. Extended and impeccably styled to a high specification, with a contemporary lifestyle in mind, the property benefits from spacious accommodation with light-filled living spaces. At the front of the house, there is a driveway with parking for two cars and secure gating. Internally an entrance hall welcomes you into the home. From the hallway, looking to your left offers an enticing glimpse of the family room, with a vaulted ceiling and access to the utility room. To your right a living room with an open fireplace and double doors which lead to the garden. The kitchen/dining room includes bespoke units and a large island with granite worktop, together with attractive Amtico flooring. A well-crafted orangery boasts a glass vaulted ceiling encompassing the dining room extension attracting ones attention and sets the scene to what lies within. Completing the ground floor is a study and cloakroom. Upstairs, there are four good size double bedrooms, with an en-suite to bedroom three. The family bathroom, serving the remaining bedrooms, is stunning. Complete with sink, freestanding bath and w/c. Outside, is equally impressive. The enclosed walled rear garden is well designed and includes a sizeable patio and an attractive curved lawn with well stocked borders with a variety of plants, an ideal setting for alfresco dining.