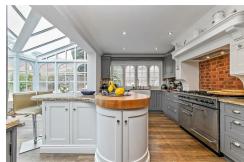

## All The Ingredients Needed For A Fabulous Lifestyle

This exceptional, beautifully presented, four bedroom detached home enjoys a prime position, located in the heart of Harpenden. Extended and impeccably styled to a high specification, with a contemporary lifestyle in mind, the property benefits from spacious accommodation with light-filled living spaces. At the front of the house, there is a driveway with parking for two cars and secure gating. Internally an entrance hall welcomes you into the home. From the hallway, looking to your left offers an enticing glimpse of the family room, with a vaulted ceiling and access to the utility room. To your right a living room with an open fireplace and double doors which lead to the garden. The kitchen/dining room includes bespoke units and a large island with granite worktop, together with attractive Amtico flooring. A well-crafted orangery boasts a glass vaulted ceiling encompassing the dining room extension attracting ones attention and sets the scene to what lies within. Completing the ground floor is a study and cloakroom. Upstairs, there are four good size double bedrooms, with an en-suite to bedroom three. The family bathroom, serving the remaining bedrooms, is stunning. Complete with sink, freestanding bath and w/c. Outside, is equally impressive. The enclosed walled rear garden is well designed and includes a sizeable patio and an attractive curved lawn with well stocked borders with a variety of plants, an ideal setting for alfresco dining.