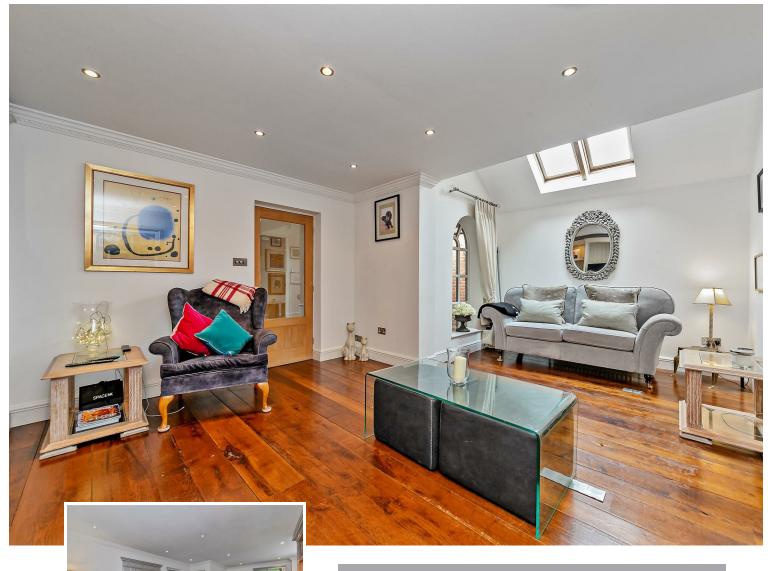

## All The Ingredients Needed For A Fabulous Lifestyle

This exceptional, beautifully presented, four bedroom detached home enjoys a prime position, located in the heart of Harpenden. Extended and impeccably styled to a high specification, with a contemporary lifestyle in mind, the property benefits from spacious accommodation with light-filled living spaces. At the front of the house, there is a driveway with parking for two cars and secure gating. Internally an entrance hall welcomes you into the home. From the hallway, looking to your left offers an enticing glimpse of the family room, with a vaulted ceiling and access to the utility room. To your right a living room with an open fireplace and double doors which lead to the garden. The kitchen/dining room includes bespoke units and a large island with granite worktop, together with attractive Amtico flooring. A well-crafted orangery boasts a glass vaulted ceiling encompassing the dining room extension attracting ones attention and sets the scene to what lies within. Completing the ground floor is a study and cloakroom. Upstairs, there are four good size double bedrooms, with an en-suite to bedroom three. The family bathroom, serving the remaining bedrooms, is stunning. Complete with sink, freestanding bath and w/c. Outside, is equally impressive. The enclosed walled rear garden is well designed and includes a sizeable patio and an attractive curved lawn with well stocked borders with a variety of plants, an ideal setting for alfresco dining.