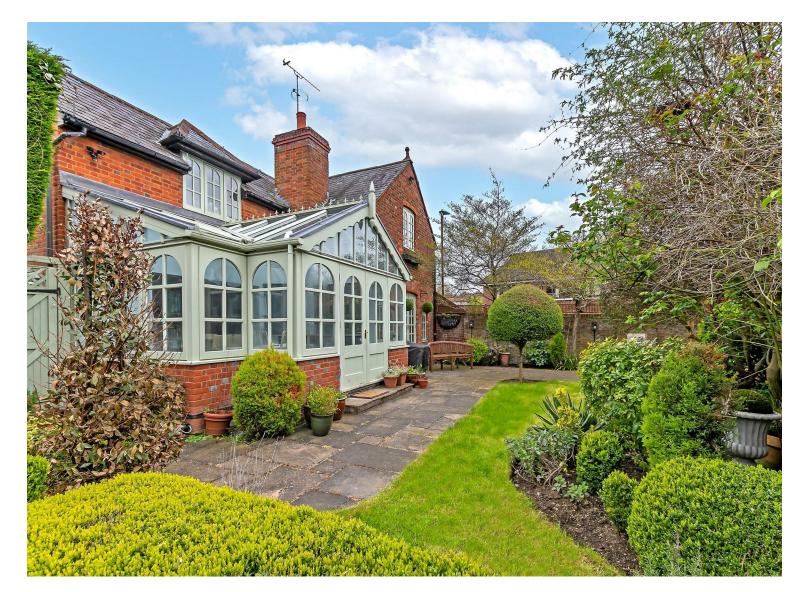

## All The Ingredients Needed For A Fabulous Lifestyle

This exceptional, beautifully presented, four bedroom detached home enjoys a prime position, located in the heart of Harpenden. Extended and impeccably styled to a high specification, with a contemporary lifestyle in mind, the property benefits from spacious accommodation with light-filled living spaces. At the front of the house, there is a driveway with parking for two cars and secure gating. Internally an entrance hall welcomes you into the home. From the hallway, looking to your left offers an enticing glimpse of the family room, with a vaulted ceiling and access to the utility room. To your right a living room with an open fireplace and double doors which lead to the garden. The kitchen/dining room includes bespoke units and a large island with granite worktop, together with attractive Amtico flooring. A well-crafted orangery boasts a glass vaulted ceiling encompassing the dining room extension attracting ones attention and sets the scene to what lies within. Completing the ground floor is a study and cloakroom. Upstairs, there are four good size double bedrooms, with an en-suite to bedroom three. The family bathroom, serving the remaining bedrooms, is stunning. Complete with sink, freestanding bath and w/c. Outside, is equally impressive. The enclosed walled rear garden is well designed and includes a sizeable patio and an attractive curved lawn with well stocked borders with a variety of plants, an ideal setting for alfresco dining.