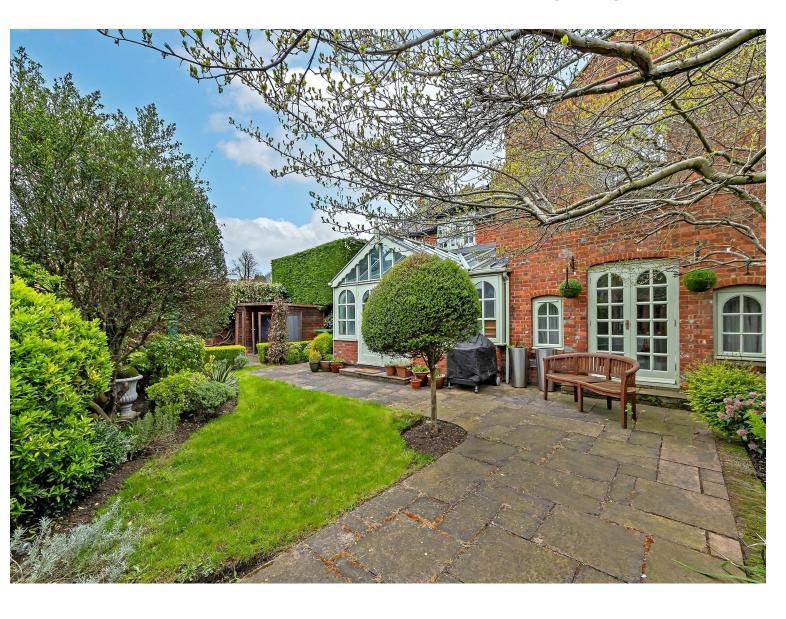

## All The Ingredients Needed For A Fabulous Lifestyle

This exceptional, beautifully presented, four bedroom detached home enjoys a prime position, located in the heart of Harpenden. Extended and impeccably styled to a high specification, with a contemporary lifestyle in mind, the property benefits from spacious accommodation with light-filled living spaces. At the front of the house, there is a driveway with parking for two cars and secure gating. Internally an entrance hall welcomes you into the home. From the hallway, looking to your left offers an enticing glimpse of the family room, with a vaulted ceiling and access to the utility room. To your right a living room with an open fireplace and double doors which lead to the garden. The kitchen/dining room includes bespoke units and a large island with granite worktop, together with attractive Amtico flooring. A well-crafted orangery boasts a glass vaulted ceiling encompassing the dining room extension attracting ones attention and sets the scene to what lies within. Completing the ground floor is a study and cloakroom. Upstairs, there are four good size double bedrooms, with an en-suite to bedroom three. The family bathroom, serving the remaining bedrooms, is stunning. Complete with sink, freestanding bath and w/c. Outside, is equally impressive. The enclosed walled rear garden is well designed and includes a sizeable patio and an attractive curved lawn with well stocked borders with a variety of plants, an ideal setting for alfresco dining.