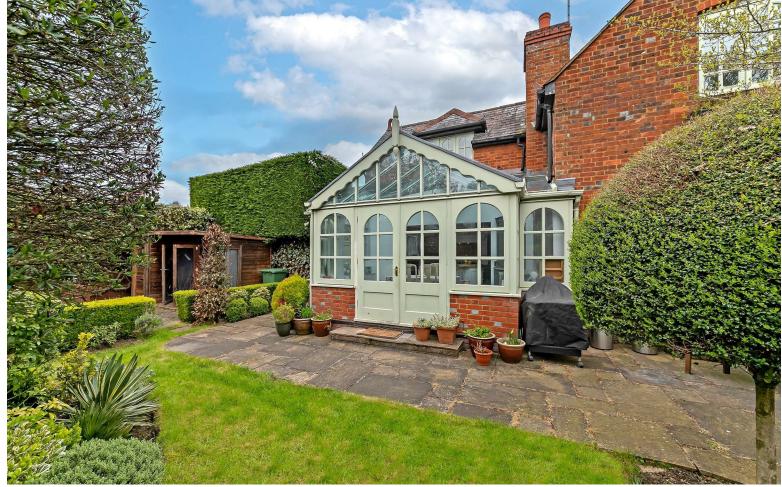

## All The Ingredients Needed For A Fabulous Lifestyle

This exceptional, beautifully presented, four bedroom detached home enjoys a prime position, located in the heart of Harpenden. Extended and impeccably styled to a high specification, with a contemporary lifestyle in mind, the property benefits from spacious accommodation with light-filled living spaces. At the front of the house, there is a driveway with parking for two cars and secure gating. Internally an entrance hall welcomes you into the home. From the hallway, looking to your left offers an enticing glimpse of the family room, with a vaulted ceiling and access to the utility room. To your right a living room with an open fireplace and double doors which lead to the garden. The kitchen/dining room includes bespoke units and a large island with granite worktop, together with attractive Amtico flooring. A well-crafted orangery boasts a glass vaulted ceiling encompassing the dining room extension attracting ones attention and sets the scene to what lies within. Completing the ground floor is a study and cloakroom. Upstairs, there are four good size double bedrooms, with an en-suite to bedroom three. The family bathroom, serving the remaining bedrooms, is stunning. Complete with sink, freestanding bath and w/c. Outside, is equally impressive. The enclosed walled rear garden is well designed and includes a sizeable patio and an attractive curved lawn with well stocked borders with a variety of plants, an ideal setting for alfresco dining.