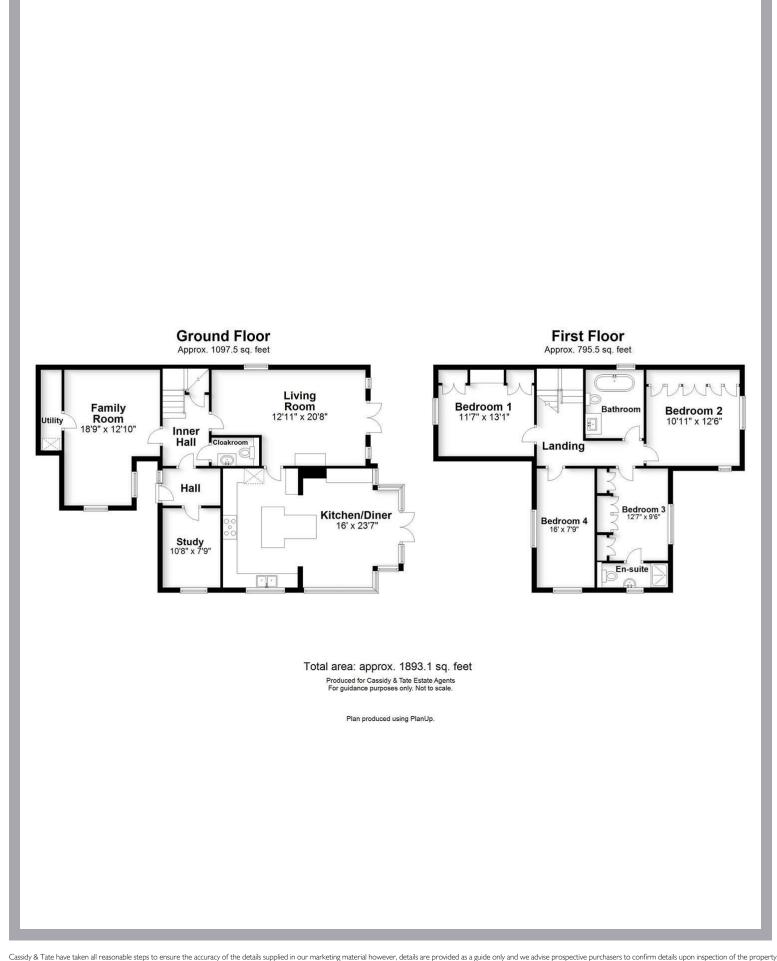

## All The Ingredients Needed For A Fabulous Lifestyle

This exceptional, beautifully presented, four bedroom detached home enjoys a prime position, located in the heart of Harpenden. Extended and impeccably styled to a high specification, with a contemporary lifestyle in mind, the property benefits from spacious accommodation with light-filled living spaces. At the front of the house, there is a driveway with parking for two cars and secure gating. Internally an entrance hall welcomes you into the home. From the hallway, looking to your left offers an enticing glimpse of the family room, with a vaulted ceiling and access to the utility room. To your right a living room with an open fireplace and double doors which lead to the garden. The kitchen/dining room includes bespoke units and a large island with granite worktop, together with attractive Amtico flooring. A well-crafted orangery boasts a glass vaulted ceiling encompassing the dining room extension attracting ones attention and sets the scene to what lies within. Completing the ground floor is a study and cloakroom. Upstairs, there are four good size double bedrooms, with an en-suite to bedroom three. The family bathroom, serving the remaining bedrooms, is stunning. Complete with sink, freestanding bath and w/c. Outside, is equally impressive. The enclosed walled rear garden is well designed and includes a sizeable patio and an attractive curved lawn with well stocked borders with a variety of plants, an ideal setting for alfresco dining.