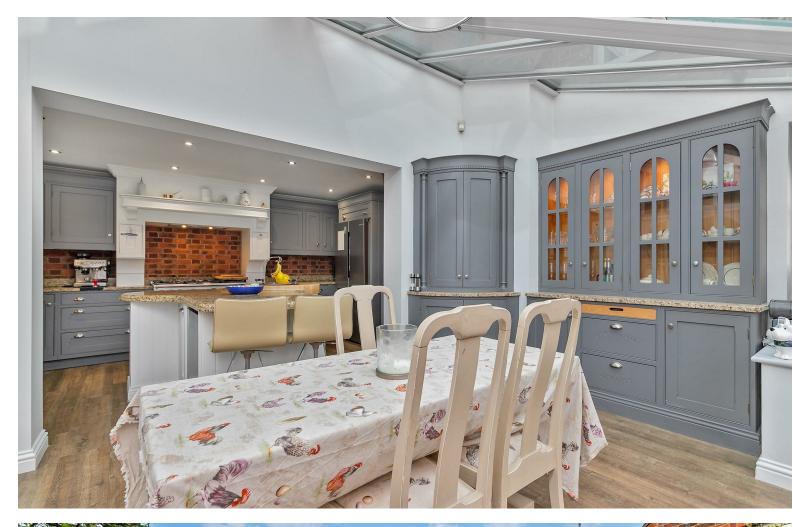

## All The Ingredients Needed For A Fabulous Lifestyle

This exceptional, beautifully presented, four bedroom detached home enjoys a prime position, located in the heart of Harpenden. Extended and impeccably styled to a high specification, with a contemporary lifestyle in mind, the property benefits from spacious accommodation with light-filled living spaces. At the front of the house, there is a driveway with parking for two cars and secure gating. Internally an entrance hall welcomes you into the home. From the hallway, looking to your left offers an enticing glimpse of the family room, with a vaulted ceiling and access to the utility room. To your right a living room with an open fireplace and double doors which lead to the garden. The kitchen/dining room includes bespoke units and a large island with granite worktop, together with attractive Amtico flooring. A well-crafted orangery boasts a glass vaulted ceiling encompassing the dining room extension attracting ones attention and sets the scene to what lies within. Completing the ground floor is a study and cloakroom. Upstairs, there are four good size double bedrooms, with an en-suite to bedroom three. The family bathroom, serving the remaining bedrooms, is stunning. Complete with sink, freestanding bath and w/c. Outside, is equally impressive. The enclosed walled rear garden is well designed and includes a sizeable patio and an attractive curved lawn with well stocked borders with a variety of plants, an ideal setting for alfresco dining.