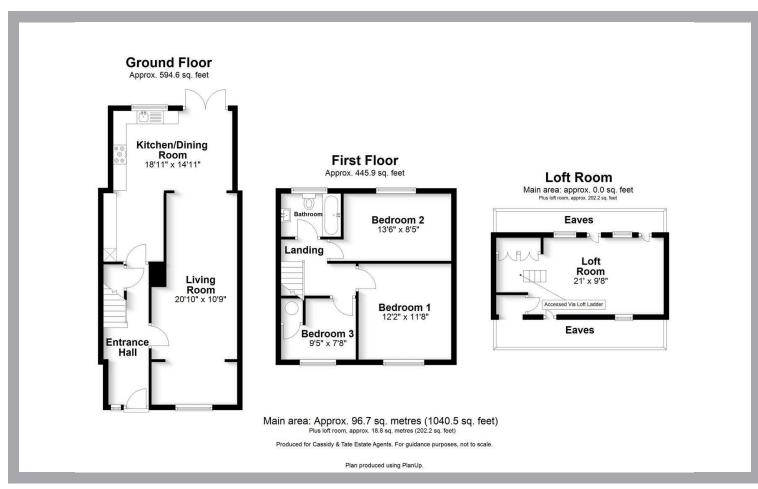

## All The Ingredients Needed For A Fabulous Lifestyle

A bright and deceptively spacious, three bedroom, mid terrace property offered chain free. The property enjoys accommodation arranged over two floors with a bright airy living room/dining room overlooking a mature rear garden and a open-plan kitchen. On the first floor there are three bedrooms and a family bathroom. The property also enjoys the added benefit of a coverted loft space. Drakes Drive is ideally positioned close to local schooling and within easy reach of the major motorway network link roads. St Albans city centre with its varied shopping and leisure facilities, and the mainline railway station remain only a short car or bus ride away.