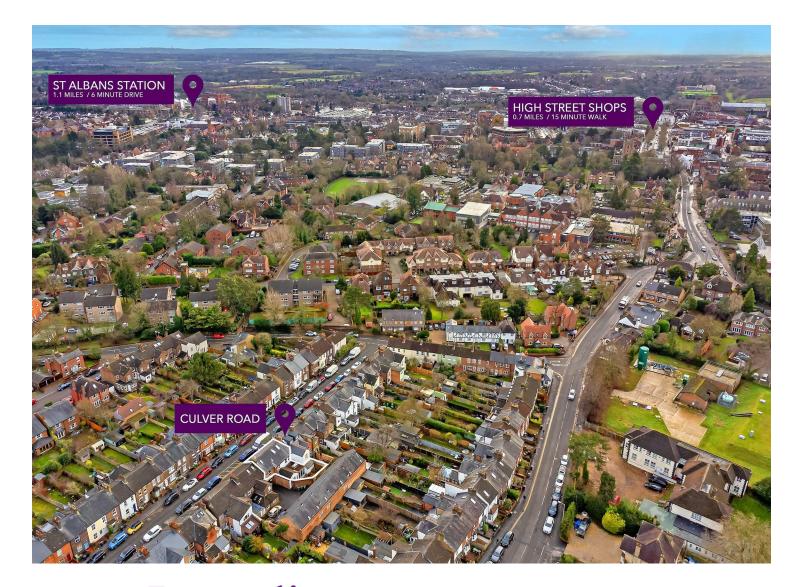

## All The Ingredients Needed For A Fabulous Lifestyle

An impressive Victorian terraced townhouse in a highly desirable location that offers both convenience and popularity. Step inside this remarkable property and you'll find spacious accommodation spread over four floors. The entrance is adorned with a storm porch leading to a welcoming hallway, which grants access to the main living spaces. At the front of the house, you'll discover a delightful bay-fronted sitting room boasting a magnificent fireplace, while to the rear, an open-plan kitchen/breakfast room awaits. This family-friendly space features distinct dining and living areas and benefits from a roof light that floods the room with natural light. Bi-fold doors open to the courtyard garden, creating a seamless indoor and outdoor living connection. On this level, you'll also find a small home office, a well-proportioned utility/laundry room, and a cloakroom, completing the picture of convenience and functionality. The lower ground floor offers versatility, serving as a library/study. Equipped with windows to the front and side, this room presents endless possibilities for various uses. You'll discover four generously proportioned double bedrooms and a spacious family bathroom on the first floor. Ascend further to the second floor, where a helpful loft room, currently utilized as a fifth bedroom, awaits. You'll also find a shower room and a walk-in storage area here. Outside, the house boasts an attractive bay-fronted period façade. St Albans is a historic city located in Hertfordshire, England. It is known for its rich history, dating back to Roman times when it was known as Verulamium. The city has several notable landmarks and attractions, including the magnificent St Albans Cathedral, one of the country's oldest and most impressive cathedrals.