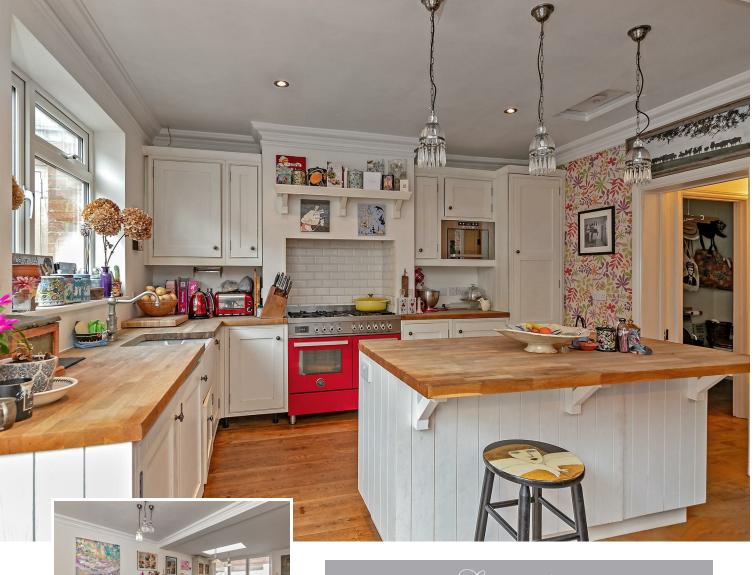

## All The Ingredients Needed For A Fabulous Lifestyle

An impressive Victorian terraced townhouse in a highly desirable location that offers both convenience and popularity. Step inside this remarkable property and you'll find spacious accommodation spread over four floors. The entrance is adorned with a storm porch leading to a welcoming hallway, which grants access to the main living spaces. At the front of the house, you'll discover a delightful bay-fronted sitting room boasting a magnificent fireplace, while to the rear, an open-plan kitchen/breakfast room awaits. This family-friendly space features distinct dining and living areas and benefits from a roof light that floods the room with natural light. Bi-fold doors open to the courtyard garden, creating a seamless indoor and outdoor living connection. On this level, you'll also find a small home office, a well-proportioned utility/laundry room, and a cloakroom, completing the picture of convenience and functionality. The lower ground floor offers versatility, serving as a library/study. Equipped with windows to the front and side, this room presents endless possibilities for various uses. You'll discover four generously proportioned double bedrooms and a spacious family bathroom on the first floor. Ascend further to the second floor, where a helpful loft room, currently utilized as a fifth bedroom, awaits. You'll also find a shower room and a walk-in storage area here. Outside, the house boasts an attractive bay-fronted period façade. St Albans is a historic city located in Hertfordshire, England. It is known for its rich history, dating back to Roman times when it was known as Verulamium. The city has several notable landmarks and attractions, including the magnificent St Albans Cathedral, one of the country's oldest and most impressive cathedrals.