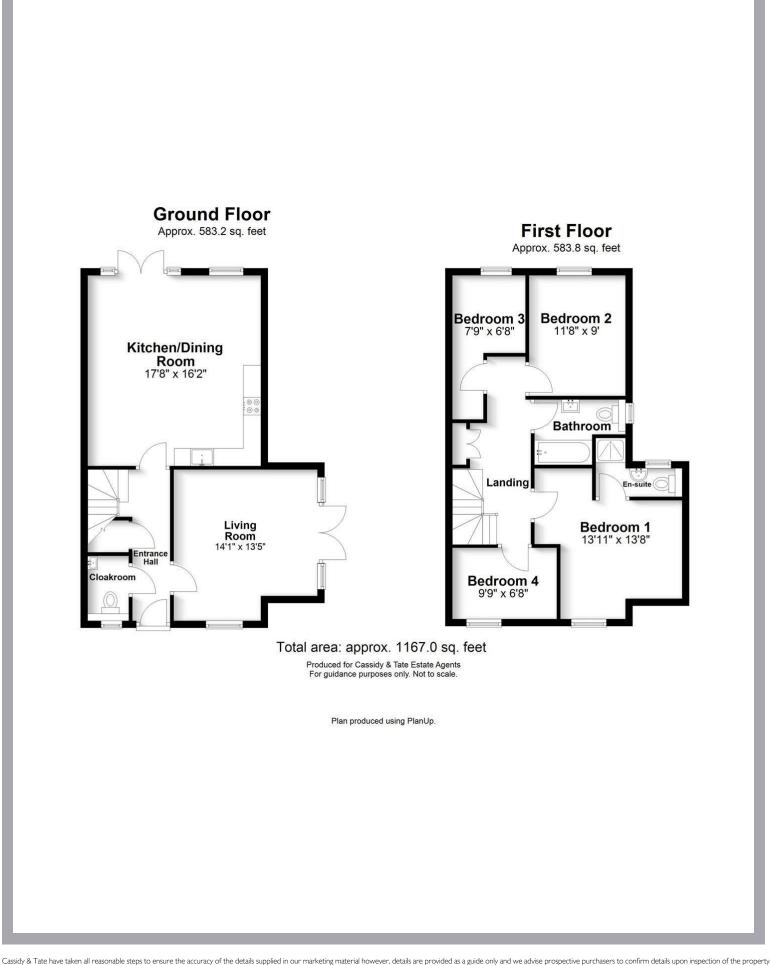

## All The Ingredients Needed For A Fabulous Lifestyle

Oakview Gardens is a select luxury development of just six stunning homes situated in a quiet secluded location providing a tranquil escape from the bustling world and offering the perfect space for families looking for extra room to grow. Step into the stunning interior designed homes and enjoy the different styles and layouts of the three and four bedrooms homes. Embrace the beauty of the outdoors with French doors leading to the expansive rear gardens surrounded by mature oak trees. Furthermore, Oakview Gardens homes boast a high B EPC rating, indicating their energy efficiency and environmental friendliness. Designed to the most modern building regulations, these homes are exceptionally well-insulated, ensuring optimal comfort year-round while reducing energy consumption. The show house is furnished to give prospective purchasers ideas as to how a property can be adorned with their own goods and chattels and items therein are not included as part of any individual property sale unless otherwise stated. All images, photographs and dimensions are not intended to be relied upon for, nor to form part of, any contract unless specifically incorporated in writing into the contract and some finishes and garden presentations have been digitally created and enhanced for marketing purposes. Please check exact internal and external finishes on each unit with a sales advisor. Phase I

- 10 Year Warranty
- Energy Efficient Home
- Secluded Development
- Private Parking
- **England & Wales**
- Selection Of Styles
- Three & Four Bedrooms
- Large Outdoor Area
- Available Now

www.cassidyandtate.co.uk