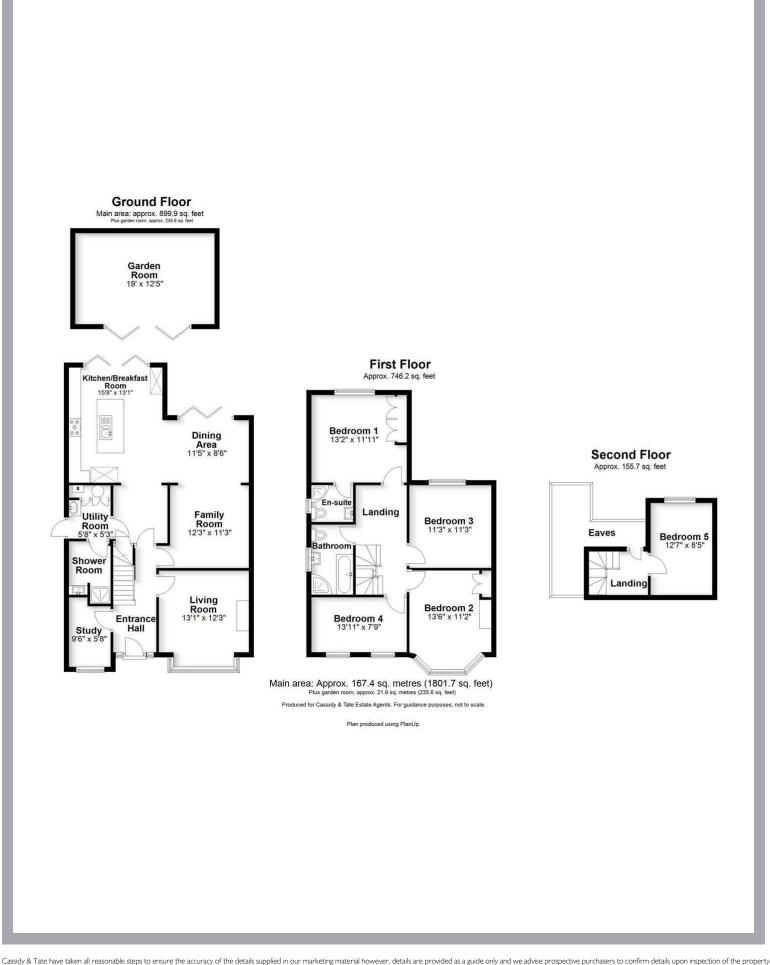

## All The Ingredients Needed For A Fabulous Lifestyle

This stunning home exudes style and elegance with its impeccable design detail and high-quality fittings. As you enter, you are greeted by a welcoming entrance hall that leads to a spacious living room featuring a cosy log burner. The ground floor also includes a study and a family room that opens to a breathtaking open-plan kitchen/breakfast/'dining room. The bespoke fitted kitchen boasts integrated AEG appliances, a centre island, and bi-fold doors that provide access to a beautifully landscaped I 50ft rear garden. Additionally, this level has a utility room and a modern fitted shower room. Moving upstairs, you'll find an impressive landing that leads to the main bedroom with an en suite shower room, three more double bedrooms and a stunning four-piece bathroom. The second floor is home to the fifth double bedroom, complete with built-in wardrobes. Outside, the front of the house offers a generous block paved driveway with ample parking space for several cars. There is also side access to the rear garden, mainly laid to lawn with a patio area and a superb home garden office/annex perfect for outdoor entertaining and relaxation. Laburnum Grove is conveniently located near Killigrew School, local amenities, and the M1/M25 motorway network. Additionally, the vibrant city of St Albans is just a short drive away, providing even more amenities and attractions.