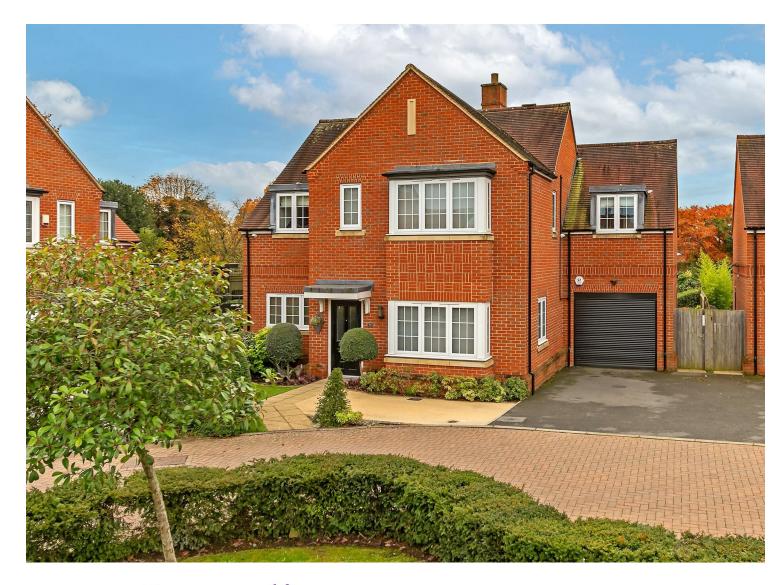

## All The Ingredients Needed For A Fabulous Lifestyle

A simply stunning and rarely available five bedroom family home. Located on an enviable corner plot in a prime position overlooking the private and eminent Tiberius Square in Kings Park, which is an exclusive development just to the south of the city. The shops and eateries in the centre are within strolling distance through beautiful Verulamium Park. The owners have enhanced the originally high specifications further to create wonderfully contemporary accommodation throughout with an unusually top marked energy efficient Grade A rating. The accommodation flows around a welcoming entrance hall and comprises: cloak room, living room with bi-fold doors opening onto a delightful garden, a separate family room and an incredible live-in/eat-in kitchen that is 29' (8.65m) long. Upstairs are five generous bedrooms with both the principle and guest suites benefitting from their own en-suite bathrooms, together with a further family bathroom. Outside, the landscaped gardens are a delight with the corner position allowing for a much larger than average space with a summer house currently arranged as a spa area with hot tub. To the side is a garage which can be accessed internally from the

### Specialists in Bespoke Properties

- King Harry Development
- Amazing Gardens
- Three Bathrooms
- Garage & Parking
- Large Corner PLot
- Five Bedrooms
- Three Reception Rooms
- CCTV, Solar Panels & Smart Lighting