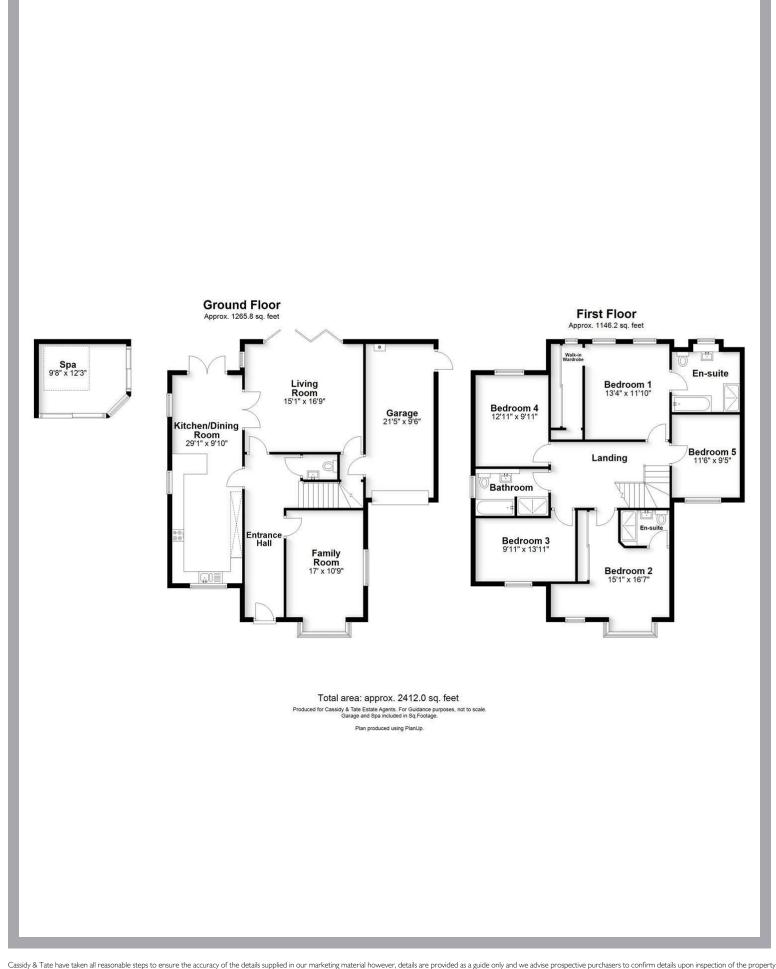

## All The Ingredients Needed For A Fabulous Lifestyle

A simply stunning and rarely available five bedroom family home. Located on an enviable corner plot in a prime position overlooking the private and eminent Tiberius Square in Kings Park, which is an exclusive development just to the south of the city. The shops and eateries in the centre are within strolling distance through beautiful Verulamium Park. The owners have enhanced the originally high specifications further to create wonderfully contemporary accommodation throughout with an unusually top marked energy efficient Grade A rating. The accommodation flows around a welcoming entrance hall and comprises: cloak room, living room with bi-fold doors opening onto a delightful garden, a separate family room and an incredible live-in/eat-in kitchen that is 29' (8.65m) long. Upstairs are five generous bedrooms with both the principle and guest suites benefitting from their own en-suite bathrooms, together with a further family bathroom. Outside, the landscaped gardens are a delight with the corner position allowing for a much larger than average space with a summer house currently arranged as a spa area with hot tub. To the side is a garage which can be accessed internally from the

### Specialists in Bespoke Properties

- King Harry Development
- Amazing Gardens
- Three Bathrooms
- Garage & Parking
- Large Corner PLot
- Five Bedrooms
- Three Reception Rooms
- CCTV, Solar Panels & Smart Lighting