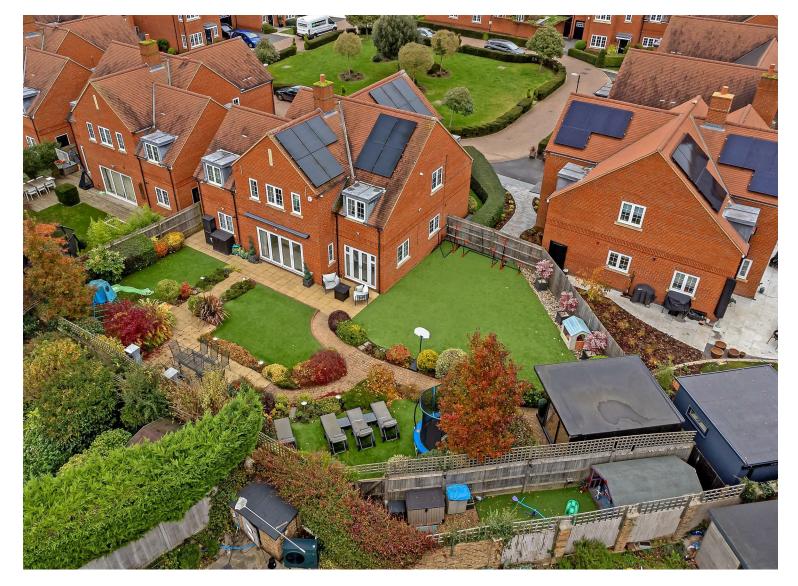

## All The Ingredients Needed For A Fabulous Lifestyle

A simply stunning and rarely available five bedroom family home. Located on an enviable corner plot in a prime position overlooking the private and eminent Tiberius Square in Kings Park, which is an exclusive development just to the south of the city. The shops and eateries in the centre are within strolling distance through beautiful Verulamium Park. The owners have enhanced the originally high specifications further to create wonderfully contemporary accommodation throughout with an unusually top marked energy efficient Grade A rating. The accommodation flows around a welcoming entrance hall and comprises: cloak room, living room with bi-fold doors opening onto a delightful garden, a separate family room and an incredible live-in/eat-in kitchen that is 29' (8.65m) long. Upstairs are five generous bedrooms with both the principle and guest suites benefitting from their own en-suite bathrooms, together with a further family bathroom. Outside, the landscaped gardens are a delight with the corner position allowing for a much larger than average space with a summer house currently arranged as a spa area with hot tub. To the side is a garage which can be accessed internally from the

### Specialists in Bespoke Properties

- King Harry Development
- Amazing Gardens
- Three Bathrooms
- Garage & Parking
- Large Corner PLot
- Five Bedrooms
- Three Reception Rooms
- CCTV, Solar Panels & Smart Lighting