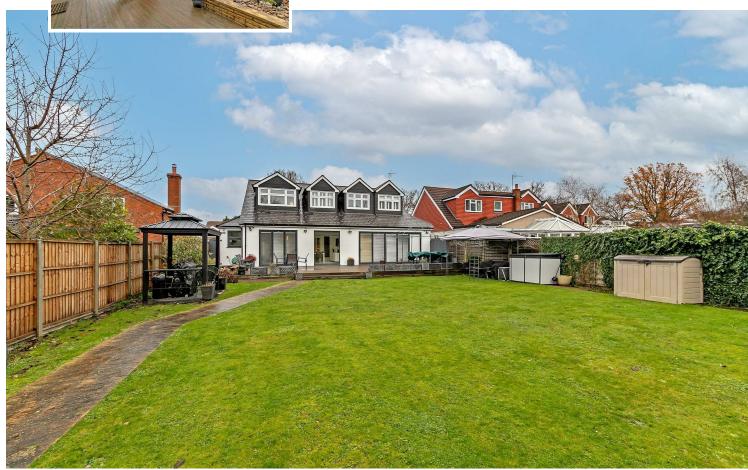

# All The Ingredients Needed For A Fabulous Lifestyle

A tastefully extended detached home offering exquisite accommodation arranged over two floors. The property comprises a spectacular open plan kitchen/diner with bi-folding doors, a sublime lounge/dining room, study, utility room, cloakroom, family room, five bedrooms, three deluxe en suites, dressing area and a family bathroom suite. Attention to detail is guaranteed with luxury fixtures and fittings throughout. Externally the property boasts a private enclosed rear garden which is mainly laid to lawn, with a variety of plants and shrubs. A block paved driveway provides ample parking to the front. Oakwood Road is ideally placed within walking distance of the nearby shopping parade in Bricket Wood. Bricket Wood itself enjoys beautiful green spaces and woodland, gives easy access to the major motorway networks and is close to excellent schools. More comprehensive shopping and leisure facilities can be found in the nearby city of St. Albans which also provides a mainline train station with direct services to London.