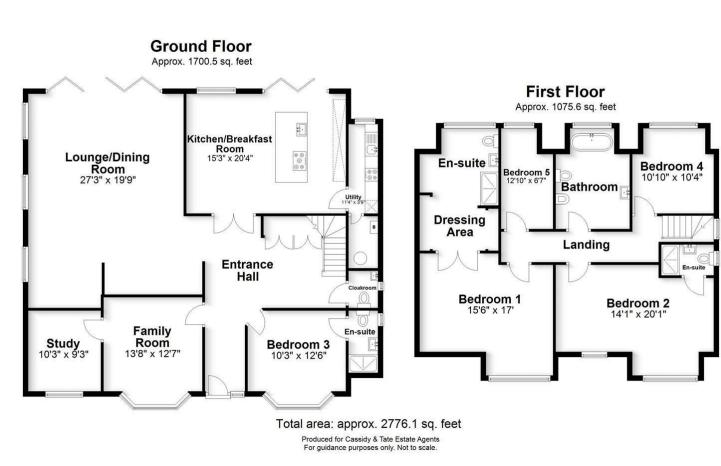

# All The Ingredients Needed For A Fabulous Lifestyle

A tastefully extended detached home offering exquisite accommodation arranged over two floors. The property comprises a spectacular open plan kitchen/diner with bi-folding doors, a sublime lounge/dining room, study, utility room, cloakroom, family room, five bedrooms, three deluxe en suites, dressing area and a family bathroom suite. Attention to detail is guaranteed with luxury fixtures and fittings throughout. Externally the property boasts a private enclosed rear garden which is mainly laid to lawn, with a variety of plants and shrubs. A block paved driveway provides ample parking to the front. Oakwood Road is ideally placed within walking distance of the nearby shopping parade in Bricket Wood. Bricket Wood itself enjoys beautiful green spaces and woodland, gives easy access to the major motorway networks and is close to excellent schools. More comprehensive shopping and leisure facilities can be found in the nearby city of St. Albans which also provides a mainline train station with direct services to London.

Plan produced using PlanUp.

Cassidy & Tate have taken all reasonable steps to ensure the accuracy of the details supplied in our marketing material however, details are provided as a guide only and we advise prospective purchasers to confirm details upon inspection of the property Cassidy & Tate will not be held liable for any costs which are incurred as a result of discrepancies