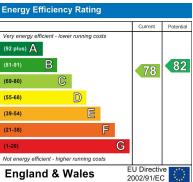

0

- Chain Free • Dressing Area/En-Suite
- Spacious Driveway • Kitchen/Diner

| Very energy o | efficient - I |
|---------------|---------------|
| (92 plus) 🛕   | 2             |
| (81-91)       | В             |
| (69-80)       | (             |
| (55-68)       |               |
| (39-54)       |               |
| (21-38)       |               |
| (1-20)        |               |
| Not energy e  | fficient - hi |
| Engla         | nd &          |