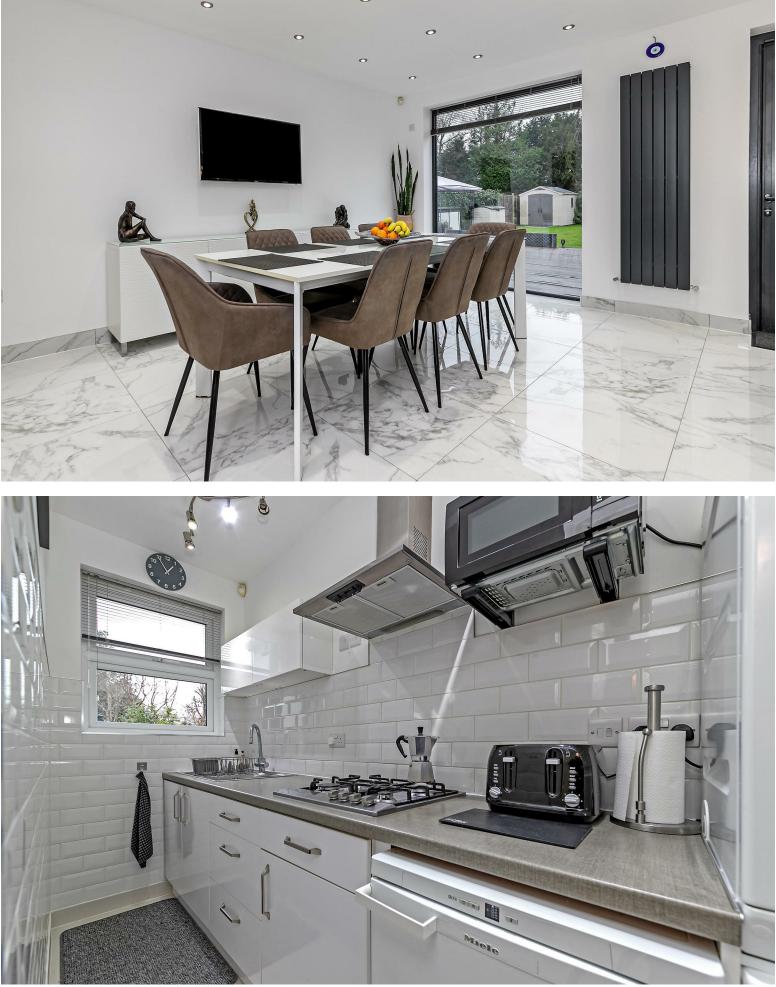

# All The Ingredients Needed For A Fabulous Lifestyle

A tastefully extended detached home offering exquisite accommodation arranged over two floors. The property comprises a spectacular open plan kitchen/diner with bi-folding doors, a sublime lounge/dining room, study, utility room, cloakroom, family room, five bedrooms, three deluxe en suites, dressing area and a family bathroom suite. Attention to detail is guaranteed with luxury fixtures and fittings throughout. Externally the property boasts a private enclosed rear garden which is mainly laid to lawn, with a variety of plants and shrubs. A block paved driveway provides ample parking to the front. Oakwood Road is ideally placed within walking distance of the nearby shopping parade in Bricket Wood. Bricket Wood itself enjoys beautiful green spaces and woodland, gives easy access to the major motorway networks and is close to excellent schools. More comprehensive shopping and leisure facilities can be found in the nearby city of St. Albans which also provides a mainline train station with direct services to London.