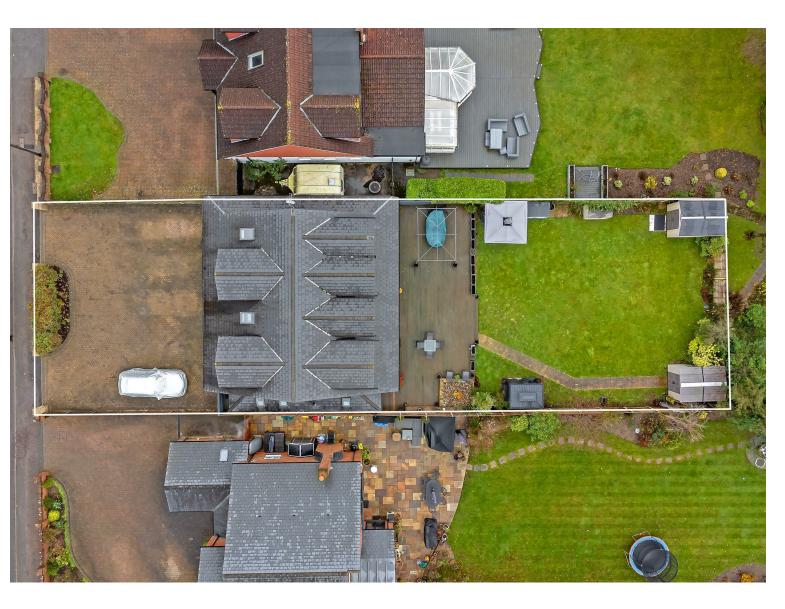

Plan produced using PlanUp.

Cassidy & Tate have taken all reasonable steps to ensure the accuracy of the details supplied in our marketing material however, details are provided as a guide only and we advise prospective purchasers to confirm details upon inspection of the property Cassidy & Tate will not be held liable for any costs which are incurred as a result of discrepancies

# All The Ingredients Needed For A Fabulous Lifestyle

A tastefully extended detached home offering exquisite accommodation arranged over two floors. The property comprises a spectacular open plan kitchen/diner with bi-folding doors, a sublime lounge/dining room, study, utility room, cloakroom, family room, five bedrooms, three deluxe en suites, dressing area and a family bathroom suite. Attention to detail is guaranteed with luxury fixtures and fittings throughout. Externally the property boasts a private enclosed rear garden which is mainly laid to lawn, with a variety of plants and shrubs. A block paved driveway provides ample parking to the front. Oakwood Road is ideally placed within walking distance of the nearby shopping parade in Bricket Wood. Bricket Wood itself enjoys beautiful green spaces and woodland, gives easy access to the major motorway networks and is close to excellent schools. More comprehensive shopping and leisure facilities can be found in the nearby city of St. Albans which also provides a mainline train station with direct services to London.