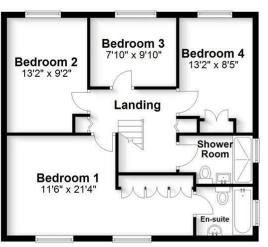

## First Floor

Approx. 700.3 sq. feet

Main area: Approx. 133.2 sq. metres (1433.3 sq. feet)
Plus garage/store, approx. 15.0 sq. metres (161.3 sq. feet)

Produced for Cassidy & Tate Estate Agents For guidance purposes only. Not to scale.

Plan produced using PlanUp.

Cassidy & Tate have taken all reasonable steps to ensure the accuracy of the details supplied in our marketing material however, details are provided as a guide only and we advise prospective purchasers to confirm details upon inspection of the property Cassidy & Tate will not be held liable for any costs which are incurred as a result of discrepancies.