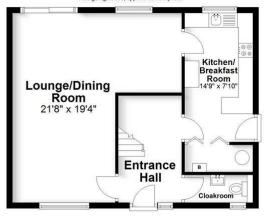

## **Ground Floor**

Main area: approx. 733.0 sq. feet
Plus garage/store, approx. 161.3 sq. feet

Plan produced using PlanUp.

Cassidy & Tate have taken all reasonable steps to ensure the accuracy of the details supplied in our marketing material however, details are provided as a guide only and we advise prospective purchasers to confirm details upon inspection of the property Cassidy & Tate will not be held liable for any costs which are incurred as a result of discrepancies.