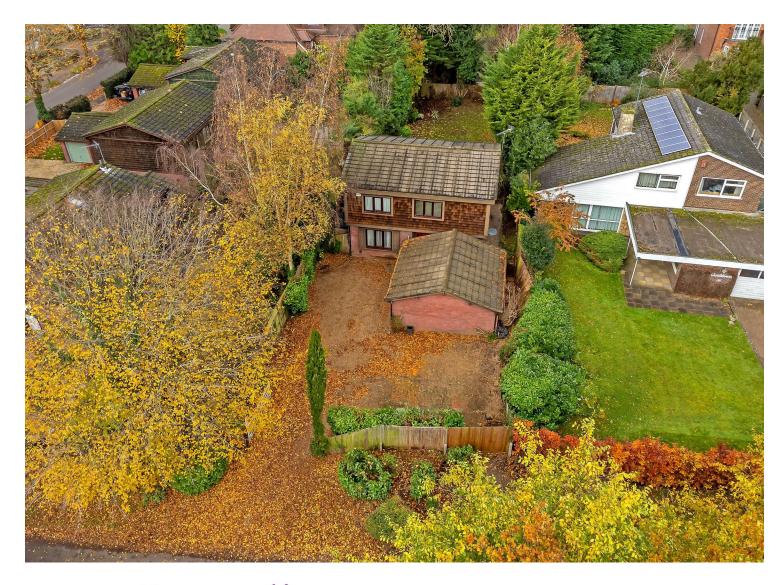

# All The Ingredients Needed For A Fabulous Lifestyle

Set on a good size mature plot this four bedroom detached family home offers potential for extending subject to planning permission. Situated in a quiet no through road the property is well set back offering good privacy. Entering the house there is a reception hall which leads in turn to all other rooms including the cloakroom, kitchen and spacious lounge dining room. To the first floor there are four bedrooms with en suite to the principal room and the family shower room. There is also a garage and outside store room. The property is sold with no chain. EPC rating 'D'. Council Tax Band 'F'.

# Specialists in Bespoke Properties

- Detached Family Home
- Beautifully Matured Gardens
- Four Bedrooms Two Bathrooms
- No Chain

- Private Road Location
- Huge Potential Subject To Planning
- EPC 'D' Rating
- Close to Amenities