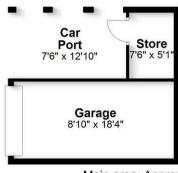

## **Ground Floor**

Main area: approx. 733.0 sq. feet
Plus garage/store, approx. 161.3 sq. feet

## First Floor

Approx. 700.3 sq. feet

Main area: Approx. 133.2 sq. metres (1433.3 sq. feet)
Plus garage/store, approx. 15.0 sq. metres (161.3 sq. feet)

Produced for Cassidy & Tate Estate Agents For guidance purposes only. Not to scale.