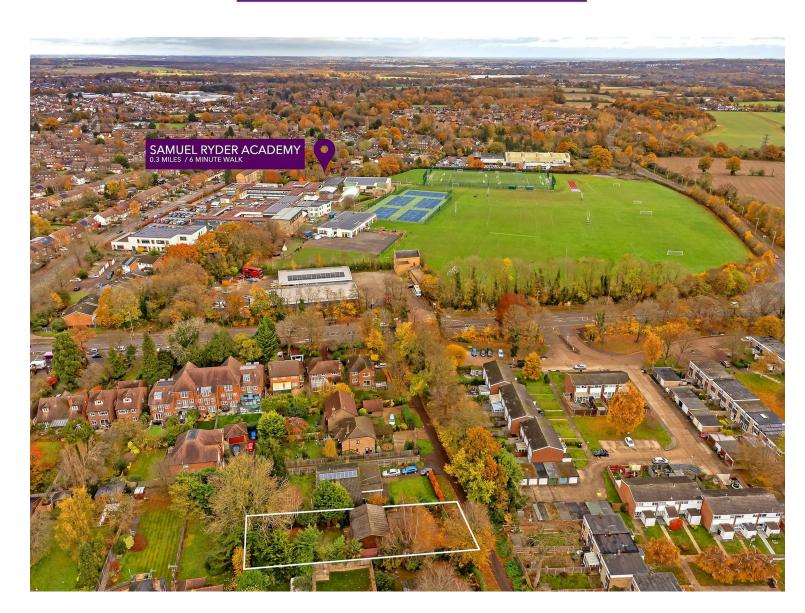

# All The Ingredients Needed For A Fabulous Lifestyle

Set on a good size mature plot this four bedroom detached family home offers potential for extending subject to planning permission. Situated in a quiet no through road the property is well set back offering good privacy. Entering the house there is a reception hall which leads in turn to all other rooms including the cloakroom, kitchen and spacious lounge dining room. To the first floor there are four bedrooms with en suite to the principal room and the family shower room. There is also a garage and outside store room. The property is sold with no chain. EPC rating 'D'. Council Tax Band 'F'.

# Specialists in Bespoke Properties

- Detached Family Home
- Beautifully Matured Gardens
- Four Bedrooms Two Bathrooms
- No Chain

- Private Road Location
- Huge Potential Subject To Planning
- EPC 'D' Rating
- Close to Amenities