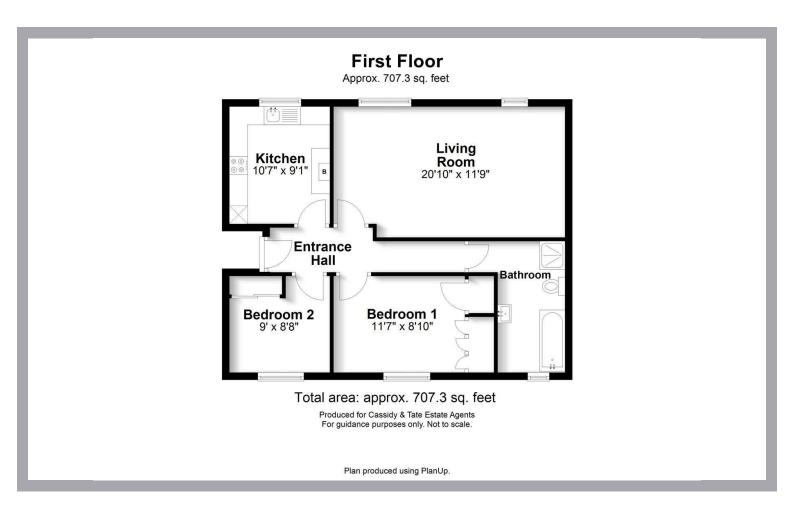

## All The Ingredients Needed For A Fabulous Lifestyle

Located within the highly sought after Bernards Heath conservation area is this impressive two-bedroom top floor penthouse apartment. The property offers a communal entrance hall, large living room/dining room with windows providing a light and open space, kitchen/breakfast room, two bedrooms and a modern four piece bathroom. Externally the property is complemented by one allocated off-street parking space with additional visitors spaces and is located approximately 0.8 miles to the mainline station and just 0.4 miles to the High Street.