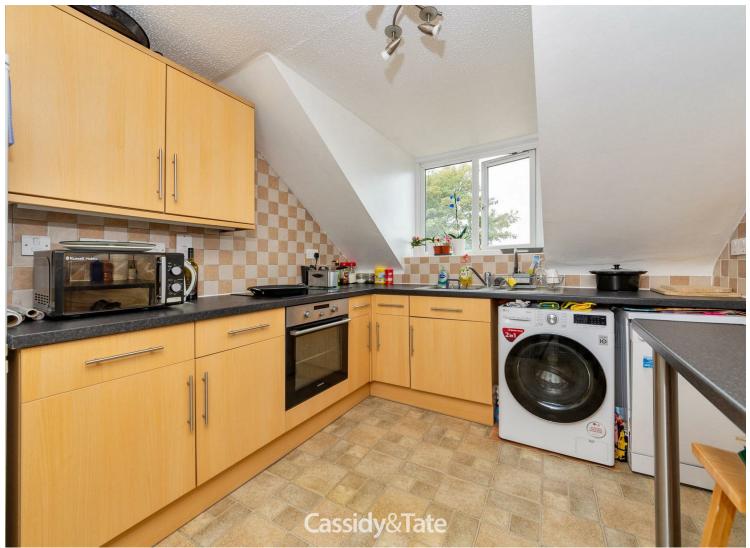

## All The Ingredients Needed For A Fabulous Lifestyle

Located within the highly sought after Bernards Heath conservation area is this impressive two-bedroom top floor penthouse apartment. The property offers a communal entrance hall, large living room/dining room with windows providing a light and open space, kitchen/breakfast room, two bedrooms and a modern four piece bathroom. Externally the property is complemented by one allocated off-street parking space with additional visitors spaces and is located approximately 0.8 miles to the mainline station and just 0.4 miles to the High Street.

### Specialists in Bespoke Properties

- Close To City Station
- Top Floor
- Four Piece Bathroom
- Kitchen/Breakfast Room
- Allocated Parking

• Two Bedrooms

- Bernards Heath Area
- it about /Duncal fact Dague