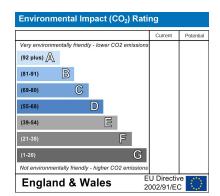

### Specialists in Bespoke Properties

- Double Fronted Detached Bungalow
- 3/4 Bedrooms
- Village Location
- Council Tax F £3,025
- Energy Efficiency Rating

  Very energy efficient lower running costs

  (92 plus) A

  (81-91) B

  (99-80) C

  (55-68) D

  (39-54) E

  (21-38) F

  (1-20) G

  Not energy efficient higher running costs

  EU Directive
- Flexible Accommodation
- Garage With Off Road Parking
- Scope to Extend
- EPC D