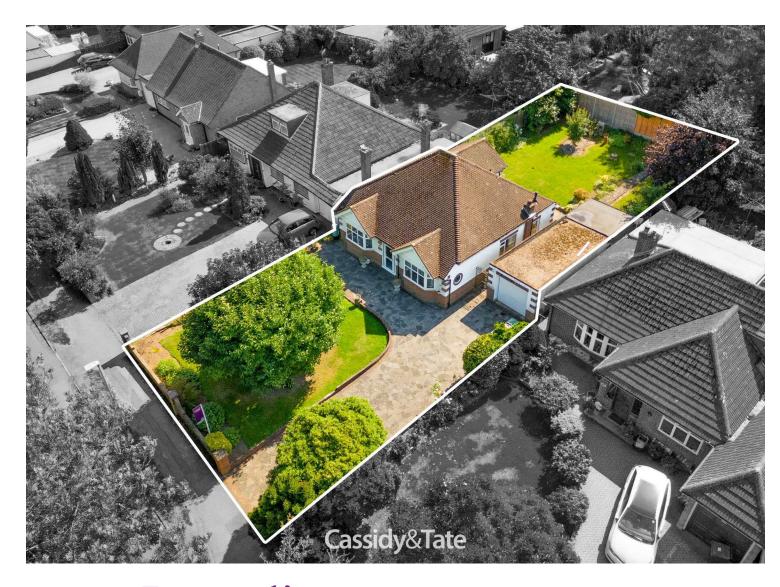

## All The Ingredients Needed For A Fabulous Lifestyle

A 3/4 bedroom detached bungalow enjoying a quiet residential location situated in the popular village of Park Street and offered for sale with no upper chain. This attractive double fronted property offers flexible accommodation and has scope to extend to the rear or convert the loft, subject to appropriate permissions. Orchard Drive is located in the heart of Park Street which enjoys beautiful green spaces with easy access to the major motorway networks and is close to excellent schools and a parade of nearby convenience shops at How Wood. St. Albans city centre with its extensive shopping and leisure facilities remains only a short car or bus ride away.

#### **Ground Floor**

Main area: approx. 989.4 sq. feet

Main area: Approx. 91.9 sq. metres (989.4 sq. feet)
Plus garden room/store/garage, approx. 28.6 sq. metres (308.2 sq. feet)

Produced for Cassidy & Tate Estate Agents For guidance purposes only. Not to scale.