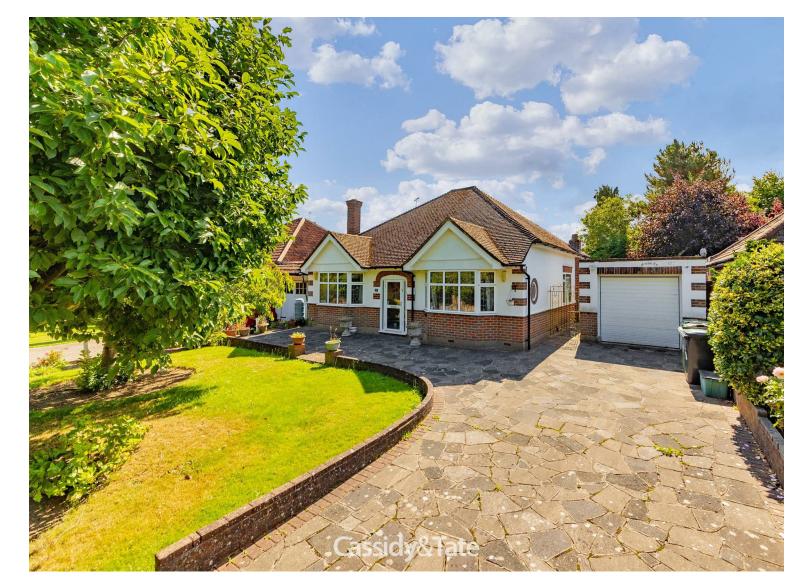

## All The Ingredients Needed For A Fabulous Lifestyle

A 3/4 bedroom detached bungalow enjoying a quiet residential location situated in the popular village of Park Street and offered for sale with no upper chain. This attractive double fronted property offers flexible accommodation and has scope to extend to the rear or convert the loft, subject to appropriate permissions. Orchard Drive is located in the heart of Park Street which enjoys beautiful green spaces with easy access to the major motorway networks and is close to excellent schools and a parade of nearby convenience shops at How Wood. St. Albans city centre with its extensive shopping and leisure facilities remains only a short car or bus ride away.

### Specialists in Bespoke Properties

- Double Fronted Detached Bungalow
- 3/4 Bedrooms
- Village Location
- Council Tax F £3,025
- Energy Efficiency Rating

  Very energy efficient lower running costs

  (92 plus) A