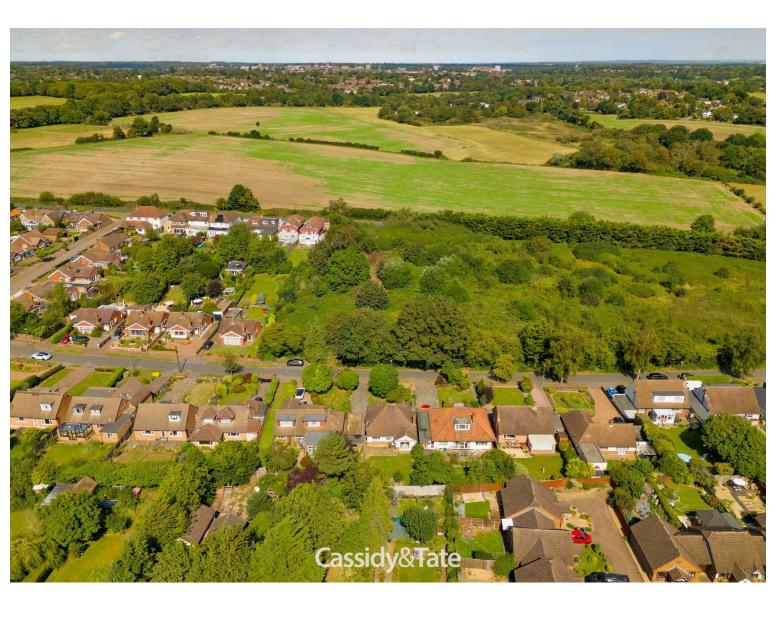

## All The Ingredients Needed For A Fabulous Lifestyle

A 3/4 bedroom detached bungalow enjoying a quiet residential location situated in the popular village of Park Street and offered for sale with no upper chain. This attractive double fronted property offers flexible accommodation and has scope to extend to the rear or convert the loft, subject to appropriate permissions. Orchard Drive is located in the heart of Park Street which enjoys beautiful green spaces with easy access to the major motorway networks and is close to excellent schools and a parade of nearby convenience shops at How Wood. St. Albans city centre with its extensive shopping and leisure facilities remains only a short car or bus ride away.

# Perfect Fusion of Location And Way of Living