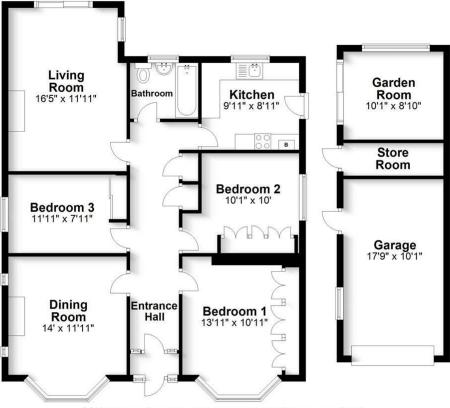

#### **Ground Floor**

Main area: approx. 989.4 sq. feet

Main area: Approx. 91.9 sq. metres (989.4 sq. feet)
Plus garden room/store/garage, approx. 28.6 sq. metres (308.2 sq. feet)

Produced for Cassidy & Tate Estate Agents For guidance purposes only. Not to scale.

Plan produced using PlanUp.

Cassidy & Tate have taken all reasonable steps to ensure the accuracy of the details supplied in our marketing material however, details are provided as a guide only and we advise prospective purchasers to confirm details upon inspection of the property Cassidy & Tate will not be held liable for any costs which are incurred as a result of discrepancies.