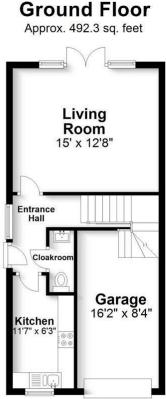

# All The Ingredients Needed For A Fabulous Lifestyle

A modern and attractive three bedroom family home located minutes away from London Colney High Street. On the ground floor we have the kitchen, living/dining room and a cloakroom. On the first floor there are three good size bedrooms and a bathroom. Subject to planning the property does offer further scope for an extension to the rear if required. There is also the benefit of a side passage, garage and off street parking. The enviable location is close to key transport links such as the MI and the M25 along with local amenities to include the large retail park shopping centre close by, offering brands like Marks & Spencer & Next to name but a few as well as many local shops on the nearby High Street.

Total area: approx. 983.6 sq. feet Produced for Cassidy & Tate Estate Agents For guidance purposes only. Not to scale.

Plan produced using PlanUp.

Cassidy & Tate have taken all reasonable steps to ensure the accuracy of the details supplied in our marketing material however, details are provided as a guide only and we advise prospective purchasers to confirm details upon inspection of the property Cassidy & Tate will not be held liable for any costs which are incurred as a result of discrepancies

Specialists in Bespoke Properties

- Located In London Colney
- Bathroom & Cloakroom
- Off Street Parking X 2

- Walking To High Street
- Three Bedrooms
- Lounge/Diner
- Garage

| Environmental Impact (CO <sub>2</sub> ) Rating      |                         |           |  |
|-----------------------------------------------------|-------------------------|-----------|--|
|                                                     | Current                 | Potential |  |
| Very environmentally friendly - lower CO2 emissions |                         |           |  |
| (92 plus) 🛕                                         |                         |           |  |
| (81-91)                                             |                         |           |  |
| (69-80)                                             |                         |           |  |
| (55-68)                                             |                         |           |  |
| (39-54)                                             |                         |           |  |
| (21-38) F                                           |                         |           |  |
| (1-20) G                                            |                         |           |  |
| Not environmentally friendly - higher CO2 emissions |                         |           |  |
|                                                     | U Directiv<br>002/91/E0 |           |  |