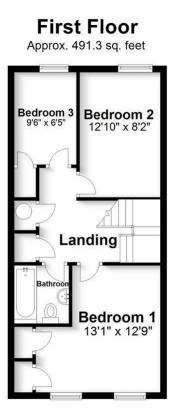

# All The Ingredients Needed For A Fabulous Lifestyle

A modern and attractive three bedroom family home located minutes away from London Colney High Street. On the ground floor we have the kitchen, living/dining room and a cloakroom. On the first floor there are three good size bedrooms and a bathroom. Subject to planning the property does offer further scope for an extension to the rear if required. There is also the benefit of a side passage, garage and off street parking. The enviable location is close to key transport links such as the MI and the M25 along with local amenities to include the large retail park shopping centre close by, offering brands like Marks & Spencer & Next to name but a few as well as many local shops on the nearby High Street.

Total area: approx. 983.6 sq. feet Produced for Cassidy & Tate Estate Agents For guidance purposes only. Not to scale.

Plan produced using PlanUp.

Cassidy & Tate have taken all reasonable steps to ensure the accuracy of the details supplied in our marketing material however, details are provided as a guide only and we advise prospective purchasers to confirm details upon inspection of the property Cassidy & Tate will not be held liable for any costs which are incurred as a result of discrepancies

Specialists in Bespoke Properties

- Located In London Colney
- Bathroom & Cloakroom
- Off Street Parking X 2

- Walking To High Street
- Three Bedrooms
- Lounge/Diner
- Garage

| Environmental Impact (CO <sub>2</sub> ) Rating      |                         |           |  |
|-----------------------------------------------------|-------------------------|-----------|--|
|                                                     | Current                 | Potential |  |
| Very environmentally friendly - lower CO2 emissions |                         |           |  |
| (92 plus) 🛕                                         |                         |           |  |
| (81-91)                                             |                         |           |  |
| (69-80)                                             |                         |           |  |
| (55-68)                                             |                         |           |  |
| (39-54)                                             |                         |           |  |
| (21-38) F                                           |                         |           |  |
| (1-20) G                                            |                         |           |  |
| Not environmentally friendly - higher CO2 emissions |                         |           |  |
|                                                     | U Directiv<br>002/91/E0 |           |  |