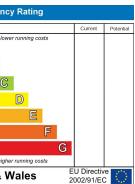

- End Of Terrace

| Energy Efficie           |
|--------------------------|
|                          |
| Very energy efficient -  |
| (92 plus) A              |
| (81-91) B                |
| (69-80)                  |
| (55-68)                  |
| (39-54)                  |
| (21-38)                  |
| (1-20)                   |
| Not energy efficient - h |
| England &                |

Specialists in Bespoke Properties

- Located In London Colney
- Bathroom & Cloakroom
- Off Street Parking X 2

- Walking To High Street
- Three Bedrooms
- Lounge/Diner
- Garage

| Environmental Impact (CO <sub>2</sub> ) Rating      |                         |           |  |
|-----------------------------------------------------|-------------------------|-----------|--|
|                                                     | Current                 | Potential |  |
| Very environmentally friendly - lower CO2 emissions |                         |           |  |
| (92 plus) 🛕                                         |                         |           |  |
| (81-91)                                             |                         |           |  |
| (69-80)                                             |                         |           |  |
| (55-68)                                             |                         |           |  |
| (39-54)                                             |                         |           |  |
| (21-38) F                                           |                         |           |  |
| (1-20) G                                            |                         |           |  |
| Not environmentally friendly - higher CO2 emissions |                         |           |  |
|                                                     | U Directiv<br>002/91/E0 |           |  |