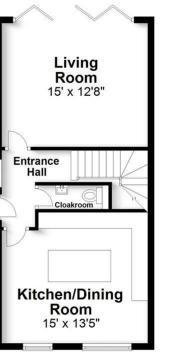

# All The Ingredients Needed For A Fabulous Lifestyle

A modern and attractive three bedroom family home located minutes away from London Colney High Street. On the ground floor we have the kitchen, living/dining room and a cloakroom. On the first floor there are three good size bedrooms and a bathroom. Subject to planning the property does offer further scope for an extension to the rear if required. There is also the benefit of a side passage, garage and off street parking. The enviable location is close to key transport links such as the MI and the M25 along with local amenities to include the large retail park shopping centre close by, offering brands like Marks & Spencer & Next to name but a few as well as many local shops on the nearby High Street.

Total area: approx. 983.6 sq. feet Produced for Cassidy & Tate Estate Agents For guidance purposes only. Not to scale.

Plan produced using PlanUp.

Cassidy & Tate have taken all reasonable steps to ensure the accuracy of the details supplied in our marketing material however, details are provided as a guide only and we advise prospective purchasers to confirm details upon inspection of the property Cassidy & Tate will not be held liable for any costs which are incurred as a result of discrepancies