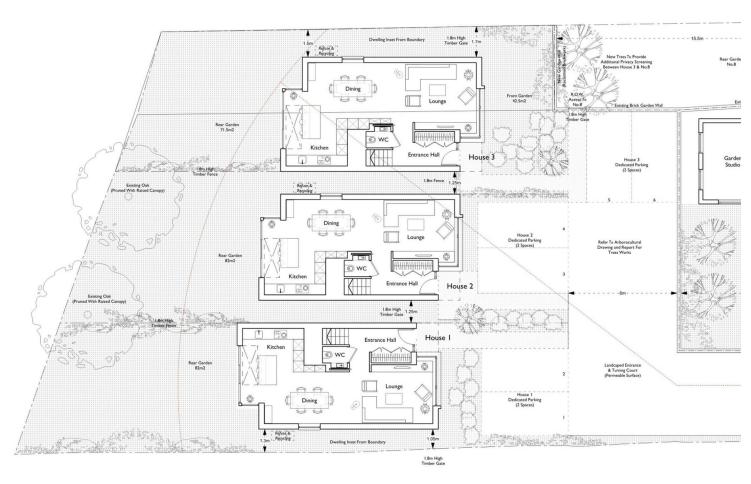

Award Winning Agency

PROSPECT ROAD

ST. ALBANS

ALI 2AX

www.cassidyandtate.co.uk Offers Over £1,500,000

OUND FLOOR

Cassidy & Tate proudly announce that on behalf of the vendor we have now Exchanged Contracts for the sale of a fantastic development opportunity in the heart of St Albans on the hugely desirable Prospect Road. Prospect Road sits within the conservation area where the existing homes are bursting with historic character. The site will provide three luxury detached town-houses accessed from their own private drive, with ample parking, Within three months of being instructed by the vendor we have Exchanged contracts with Completion to take place mid November.

The land has been in the same family for almost a decade with its historic use being garden land. The site is relatively flat with a slight gradual slope from South to North toward the road. Access has been created following demolition of

The site is well shielded from the nearby railway line by dense vegetation, including two magnificent Oak Trees which will stay standing at the rear of the new homes gardens.

The Vendors originally obtained planning permission for three terraced houses solely in the garden of number 10, following the approval they purchased additional adjacent land to increase the size of the units and provide detached

The site is perfectly located for all amenities, A 3 minute walk to St Albans Abbey train station, Verulam park and Westminster Lodge gym & spa and only a 10 minute walk into the city centre. Planning reference 5/2021/0415