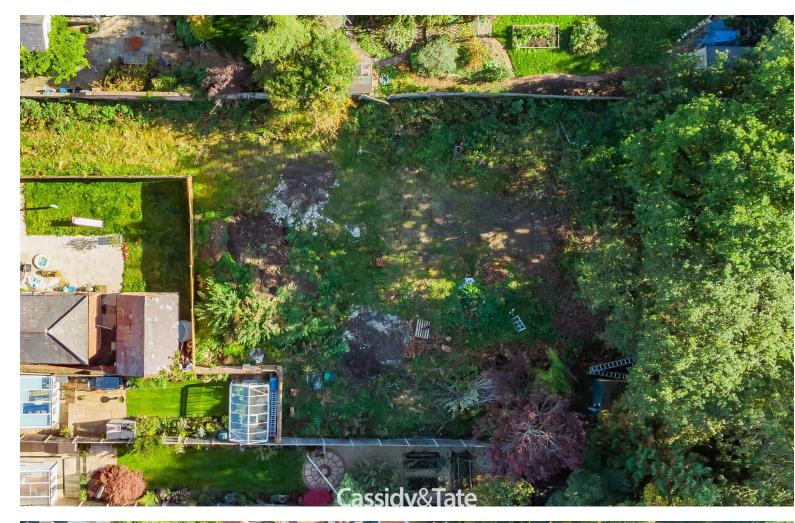

The land has been in the same family for almost a decade with its historic use being garden land. The site is relatively flat with a slight gradual slope from South to North toward the road. Access has been created following demolition of

The site is well shielded from the nearby railway line by dense vegetation, including two magnificent Oak Trees which will stay standing at the rear of the new homes gardens.

The Vendors originally obtained planning permission for three terraced houses solely in the garden of number 10, following the approval they purchased additional adjacent land to increase the size of the units and provide detached