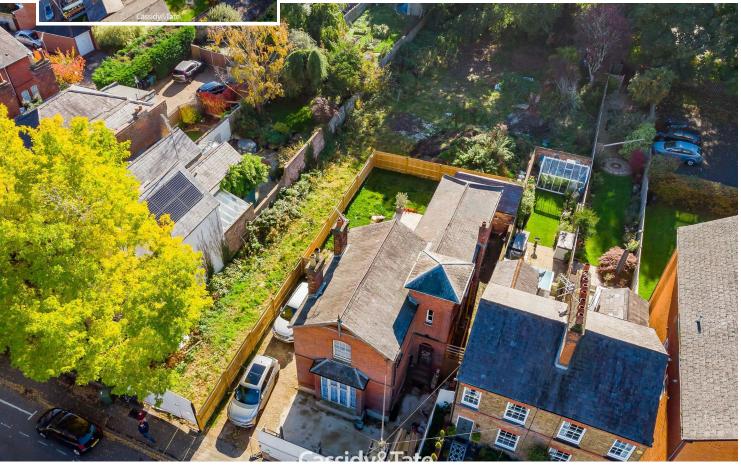

The land has been in the same family for almost a decade with its historic use being garden land. The site is relatively flat with a slight gradual slope from South to North toward the road. Access has been created following demolition of

The site is well shielded from the nearby railway line by dense vegetation, including two magnificent Oak Trees which will stay standing at the rear of the new homes gardens.

The Vendors originally obtained planning permission for three terraced houses solely in the garden of number 10, following the approval they purchased additional adjacent land to increase the size of the units and provide detached

The site is perfectly located for all amenities, A 3 minute walk to St Albans Abbey train station, Verulam park and Westminster Lodge gym & spa and only a 10 minute walk into the city centre. Planning reference 5/2021/0415