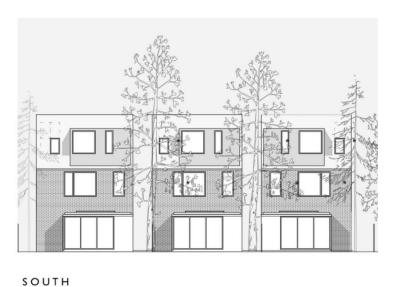

Award Winning Agency

PROSPECT ROAD

ST. ALBANS

ALI 2AX

www.cassidyandtate.co.uk Offers Over £1,500,000

OUND FLOOR

Cassidy & Tate proudly announce that on behalf of the vendor we have now Exchanged Contracts for the sale of a fantastic development opportunity in the heart of St Albans on the hugely desirable Prospect Road. Prospect Road sits within the conservation area where the existing homes are bursting with historic character. The site will provide three luxury detached town-houses accessed from their own private drive, with ample parking, Within three months of being instructed by the vendor we have Exchanged contracts with Completion to take place mid November.

The site is well shielded from the nearby railway line by dense vegetation, including two magnificent Oak Trees which will stay standing at the rear of the new homes gardens.

The Vendors originally obtained planning permission for three terraced houses solely in the garden of number 10, following the approval they purchased additional adjacent land to increase the size of the units and provide detached