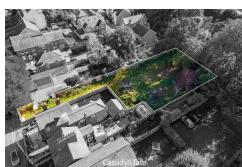

The land has been in the same family for almost a decade with its historic use being garden land. The site is relatively flat with a slight gradual slope from South to North toward the road. Access has been created following demolition of

The site is well shielded from the nearby railway line by dense vegetation, including two magnificent Oak Trees which will stay standing at the rear of the new homes gardens.

The Vendors originally obtained planning permission for three terraced houses solely in the garden of number 10, following the approval they purchased additional adjacent land to increase the size of the units and provide detached

The site is perfectly located for all amenities, A 3 minute walk to St Albans Abbey train station, Verulam park and Westminster Lodge gym & spa and only a 10 minute walk into the city centre. Planning reference 5/2021/0415