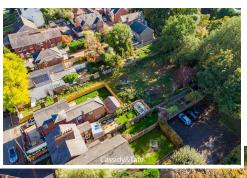

The land has been in the same family for almost a decade with its historic use being garden land. The site is relatively flat with a slight gradual slope from South to North toward the road. Access has been created following demolition of

The site is well shielded from the nearby railway line by dense vegetation, including two magnificent Oak Trees which will stay standing at the rear of the new homes gardens.

The Vendors originally obtained planning permission for three terraced houses solely in the garden of number 10, following the approval they purchased additional adjacent land to increase the size of the units and provide detached

The site is perfectly located for all amenities, A 3 minute walk to St Albans Abbey train station, Verulam park and Westminster Lodge gym & spa and only a 10 minute walk into the city centre. Planning reference 5/2021/0415