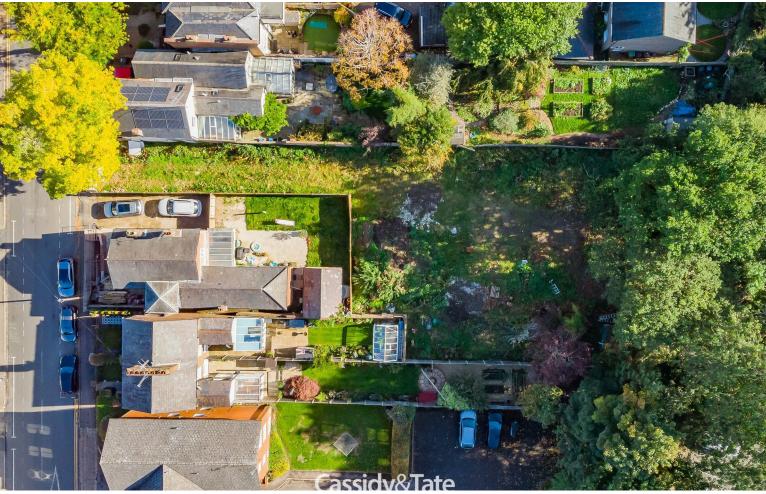

The land has been in the same family for almost a decade with its historic use being garden land. The site is relatively flat with a slight gradual slope from South to North toward the road. Access has been created following demolition of

The site is well shielded from the nearby railway line by dense vegetation, including two magnificent Oak Trees which will stay standing at the rear of the new homes gardens.

The Vendors originally obtained planning permission for three terraced houses solely in the garden of number 10, following the approval they purchased additional adjacent land to increase the size of the units and provide detached

The site is perfectly located for all amenities, A 3 minute walk to St Albans Abbey train station, Verulam park and Westminster Lodge gym & spa and only a 10 minute walk into the city centre. Planning reference 5/2021/0415