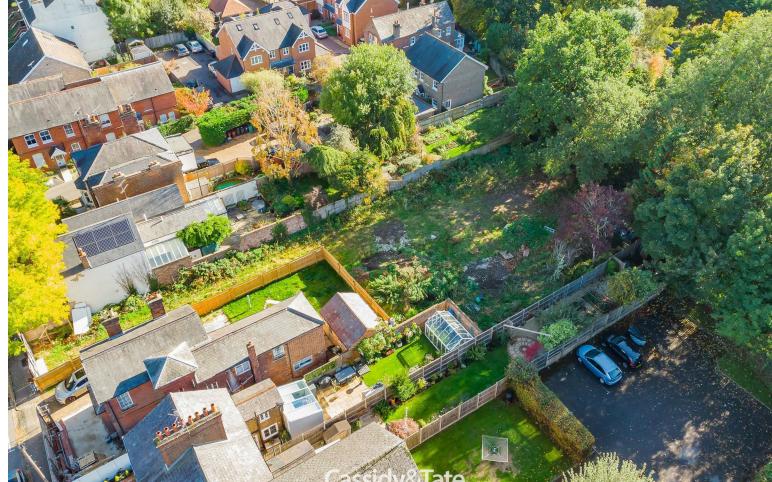

Award Winning Agency

PROSPECT ROAD

ST. ALBANS

ALI 2AX

www.cassidyandtate.co.uk Offers Over £1,500,000

OUND FLOOR

Cassidy & Tate proudly announce that on behalf of the vendor we have now Exchanged Contracts for the sale of a fantastic development opportunity in the heart of St Albans on the hugely desirable Prospect Road. Prospect Road sits within the conservation area where the existing homes are bursting with historic character. The site will provide three luxury detached town-houses accessed from their own private drive, with ample parking, Within three months of being instructed by the vendor we have Exchanged contracts with Completion to take place mid November.

The land has been in the same family for almost a decade with its historic use being garden land. The site is relatively flat with a slight gradual slope from South to North toward the road. Access has been created following demolition of

The site is well shielded from the nearby railway line by dense vegetation, including two magnificent Oak Trees which will stay standing at the rear of the new homes gardens.

The Vendors originally obtained planning permission for three terraced houses solely in the garden of number 10, following the approval they purchased additional adjacent land to increase the size of the units and provide detached

The site is perfectly located for all amenities, A 3 minute walk to St Albans Abbey train station, Verulam park and Westminster Lodge gym & spa and only a 10 minute walk into the city centre. Planning reference 5/2021/0415