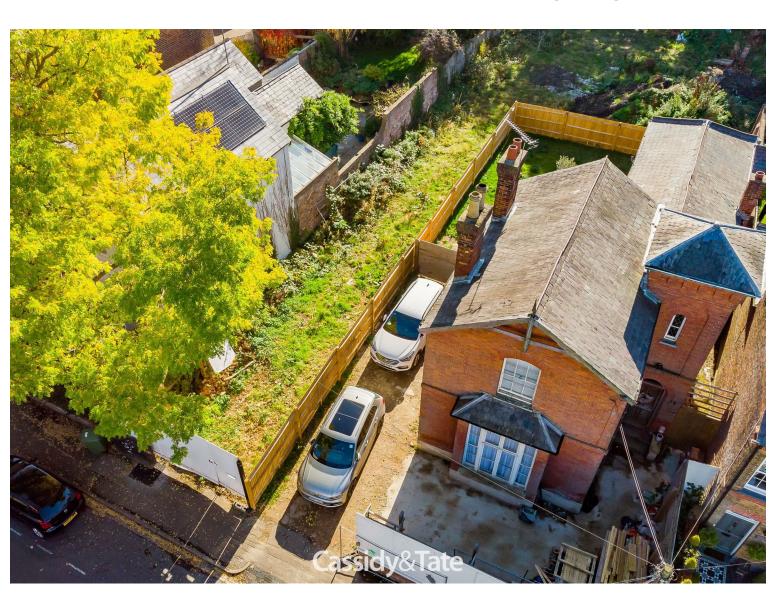

Award Winning Agency

PROSPECT ROAD

ST. ALBANS

ALI 2AX

www.cassidyandtate.co.uk Offers Over £1,500,000

OUND FLOOR

Cassidy & Tate proudly announce that on behalf of the vendor we have now Exchanged Contracts for the sale of a fantastic development opportunity in the heart of St Albans on the hugely desirable Prospect Road. Prospect Road sits within the conservation area where the existing homes are bursting with historic character. The site will provide three luxury detached town-houses accessed from their own private drive, with ample parking, Within three months of being instructed by the vendor we have Exchanged contracts with Completion to take place mid November.

The land has been in the same family for almost a decade with its historic use being garden land. The site is relatively flat with a slight gradual slope from South to North toward the road. Access has been created following demolition of

The site is well shielded from the nearby railway line by dense vegetation, including two magnificent Oak Trees which will stay standing at the rear of the new homes gardens.

The Vendors originally obtained planning permission for three terraced houses solely in the garden of number 10, following the approval they purchased additional adjacent land to increase the size of the units and provide detached

The site is perfectly located for all amenities, A 3 minute walk to St Albans Abbey train station, Verulam park and Westminster Lodge gym & spa and only a 10 minute walk into the city centre. Planning reference 5/2021/0415