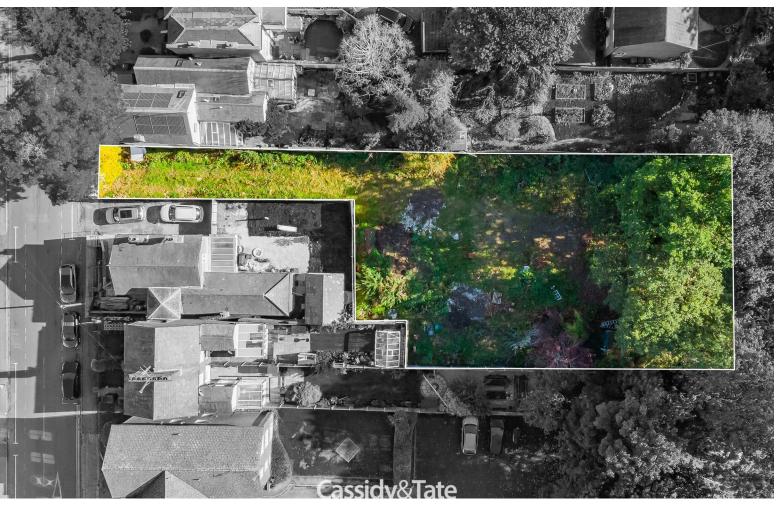

Award Winning Agency

PROSPECT ROAD

ST. ALBANS

ALI 2AX

www.cassidyandtate.co.uk Offers Over £1,500,000

OUND FLOOR

Cassidy & Tate proudly announce that on behalf of the vendor we have now Exchanged Contracts for the sale of a fantastic development opportunity in the heart of St Albans on the hugely desirable Prospect Road. Prospect Road sits within the conservation area where the existing homes are bursting with historic character. The site will provide three luxury detached town-houses accessed from their own private drive, with ample parking, Within three months of being instructed by the vendor we have Exchanged contracts with Completion to take place mid November.

The land has been in the same family for almost a decade with its historic use being garden land. The site is relatively flat with a slight gradual slope from South to North toward the road. Access has been created following demolition of

The site is well shielded from the nearby railway line by dense vegetation, including two magnificent Oak Trees which will stay standing at the rear of the new homes gardens.

The Vendors originally obtained planning permission for three terraced houses solely in the garden of number 10, following the approval they purchased additional adjacent land to increase the size of the units and provide detached

The site is perfectly located for all amenities, A 3 minute walk to St Albans Abbey train station, Verulam park and Westminster Lodge gym & spa and only a 10 minute walk into the city centre. Planning reference 5/2021/0415