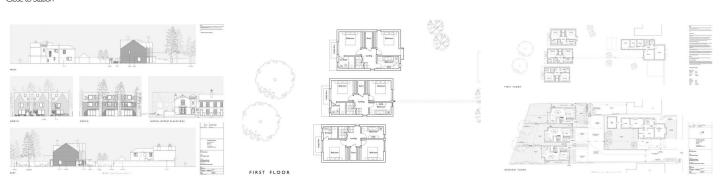

Award Winning Agency

PROSPECT ROAD

ST. ALBANS

ALI 2AX

www.cassidyandtate.co.uk Offers Over £1,500,000

OUND FLOOR

Cassidy & Tate proudly announce that on behalf of the vendor we have now Exchanged Contracts for the sale of a fantastic development opportunity in the heart of St Albans on the hugely desirable Prospect Road. Prospect Road sits within the conservation area where the existing homes are bursting with historic character. The site will provide three luxury detached town-houses accessed from their own private drive, with ample parking, Within three months of being instructed by the vendor we have Exchanged contracts with Completion to take place mid November.

- Full planning permission for three dwellings
- Close to amenities
- Close to Station

Cassidy & Tate have taken all reasonable steps to ensure the accuracy of the details supplied in our marketing material however, details are provided as a guide only and we advise prospective purchasers to confirm details upon inspection of the property Cassidy & Tate will not be held liable for any costs which are incurred as a result of discrepancies. www.cassidyandtate.co.uk