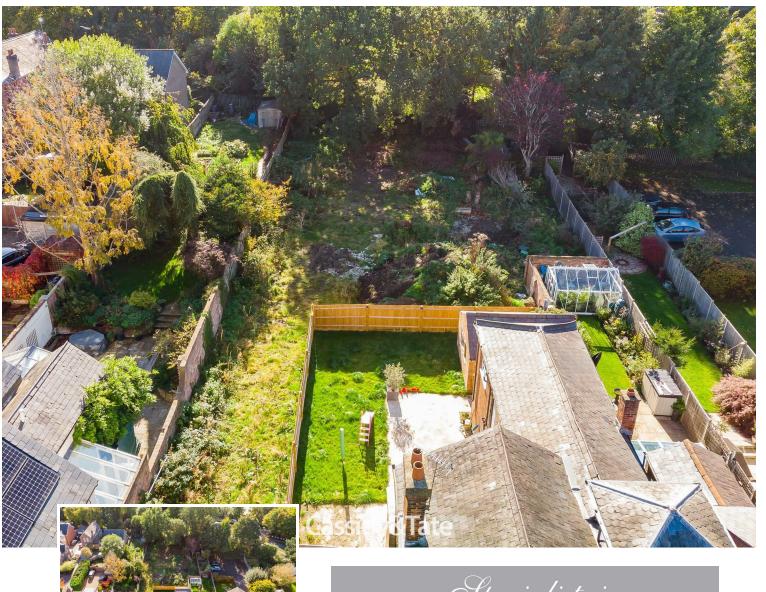

Award Winning Agency

PROSPECT ROAD

ST. ALBANS

ALI 2AX

www.cassidyandtate.co.uk Offers Over £1,500,000

OUND FLOOR

Cassidy & Tate proudly announce that on behalf of the vendor we have now Exchanged Contracts for the sale of a fantastic development opportunity in the heart of St Albans on the hugely desirable Prospect Road. Prospect Road sits within the conservation area where the existing homes are bursting with historic character. The site will provide three luxury detached town-houses accessed from their own private drive, with ample parking, Within three months of being instructed by the vendor we have Exchanged contracts with Completion to take place mid November.

The land has been in the same family for almost a decade with its historic use being garden land. The site is relatively flat with a slight gradual slope from South to North toward the road. Access has been created following demolition of

The site is well shielded from the nearby railway line by dense vegetation, including two magnificent Oak Trees which will stay standing at the rear of the new homes gardens.

The Vendors originally obtained planning permission for three terraced houses solely in the garden of number 10, following the approval they purchased additional adjacent land to increase the size of the units and provide detached

The site is perfectly located for all amenities, A 3 minute walk to St Albans Abbey train station, Verulam park and Westminster Lodge gym & spa and only a 10 minute walk into the city centre. Planning reference 5/2021/0415