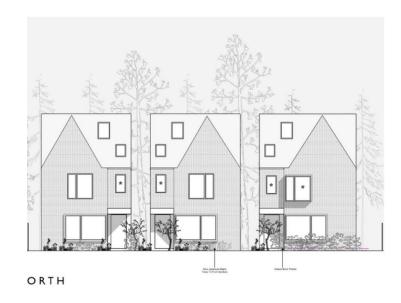

Award Winning Agency

PROSPECT ROAD

ST. ALBANS

ALI 2AX

www.cassidyandtate.co.uk Offers Over £1,500,000

OUND FLOOR

Cassidy & Tate proudly announce that on behalf of the vendor we have now Exchanged Contracts for the sale of a fantastic development opportunity in the heart of St Albans on the hugely desirable Prospect Road. Prospect Road sits within the conservation area where the existing homes are bursting with historic character. The site will provide three luxury detached town-houses accessed from their own private drive, with ample parking, Within three months of being instructed by the vendor we have Exchanged contracts with Completion to take place mid November.

The site is well shielded from the nearby railway line by dense vegetation, including two magnificent Oak Trees which will stay standing at the rear of the new homes gardens.

The Vendors originally obtained planning permission for three terraced houses solely in the garden of number 10, following the approval they purchased additional adjacent land to increase the size of the units and provide detached