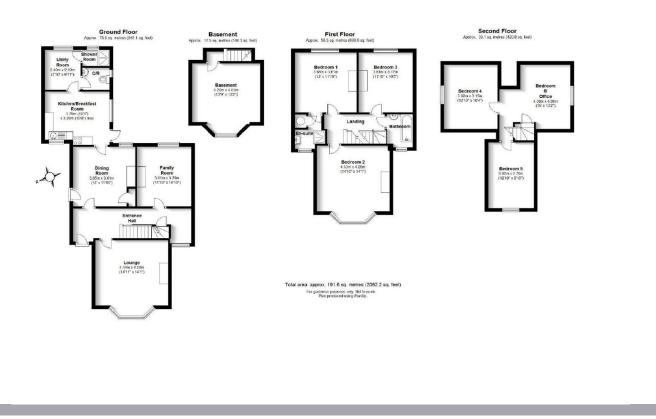

## All The Ingredients Needed For A Fabulous Lifestyle

An ideal opportunity has arisen for not only a family looking to put their own stamp on a property, but also for the investment buyer who is looking for a project. Subject, to planning consents the property has the potential to be converted into flats. An imposing six bedroom character property that sits on a large plot within a most convenient location. Arranged over four levels, incorporating a basement, the property's layout offers functional living accommodation. Features on the ground floor include a lounge, dining room and family room, a kitchen/breakfast room, cloakroom, separate shower room and a utility room. The master bedroom with en-suite, plus two double bedrooms and a bathroom are situated on the first floor. Three further bedrooms are on the second floor. Outside the property has off road parking to the front, side and rear of the property for many vehicles and a small lawned area to the rear of the property. Location is such a key factor making Alma Road a highly sought after road as it is a few minutes walk to the station and a stroll to the city centre.