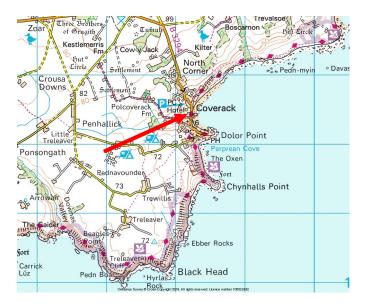

Map of Cornwall highlighting the locations of Helston and Coverack with red arrows

### Location

Coverack is a picturesque coastal village and fishing port in Cornwall, UK. It lies in the parish of St Keverne, on the east side of the Lizard peninsula approximately 9 miles south of Falmouth. Coverack has several hotels and a youth hostel. The area is a centre for water sports, particularly wind surfing, sailing and diving. Home to a stunning beach, beautiful harbour and many local businesses, Coverack has lots to offer local residents. Coverack is approximately 12 miles from Helston, 25 miles from Truro and 44 miles from Newquay Airport.