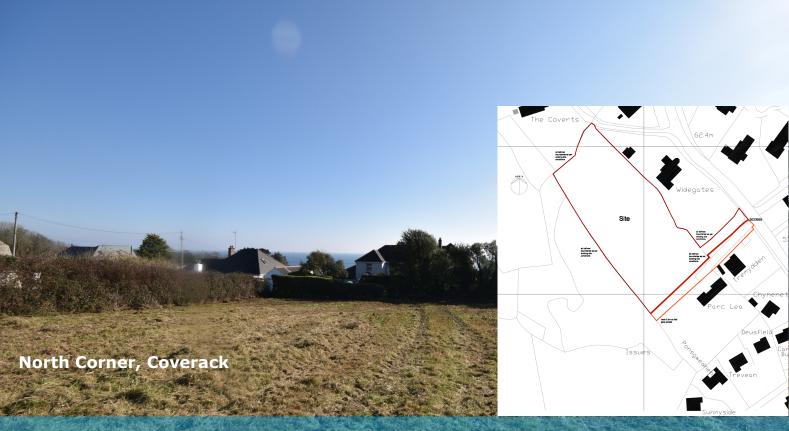

North Corner, Coverack Site

North Corner, Coverack Site (showing sea views)

# North Corner, Coverack

ight and database rights 2018. OS 100031961 National Map Centre. Purchased 24/08/2018 1 year licence

Site Location Plan 1:500 Plan - 01

#### **North Corner:**

1.55 acres (0.63 hectares). There is potential for coastal views from upper floors when constructed.

#### **North Corner:**

On 22 November 2018 the land was granted outline planning permission PA18/08152 for development of up to 4 detached dwellings. On 19 February 2021 reserved matters were approved (PA20/10854) for appearance, landscaping, layout and scale following outline approval PA18/08152.