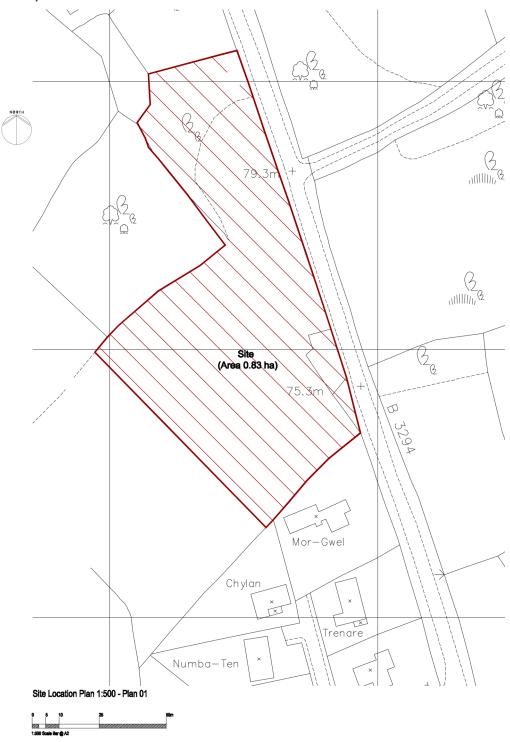

### **Penwartha:**

2.05 acres (0.83 hectares). Potential to accommodate more than 12 dwellings subject to planning approval (see planning section).

# Penwartha, Coverack