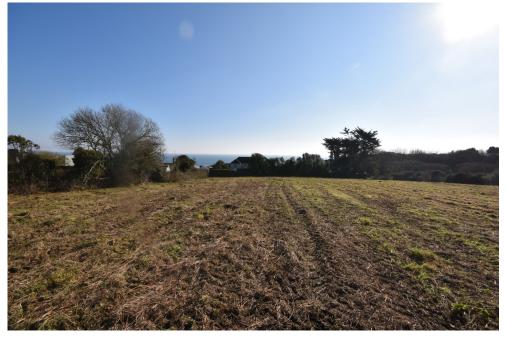

North Corner, Coverack Site

North Corner, Coverack Site (showing sea views)

#### **North Corner:**

1.55 acres (0.63 hectares). There is potential for coastal views from upper floors when constructed.