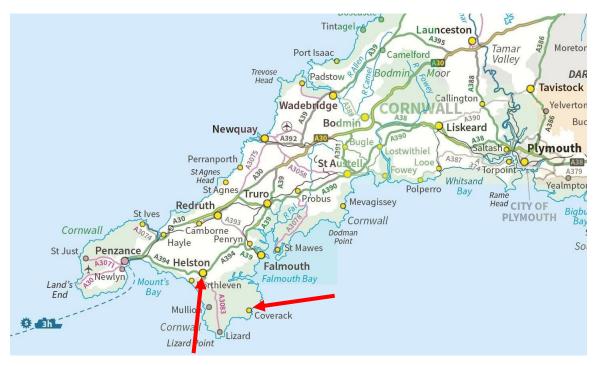

Map of Cornwall highlighting the locations of Helston and Coverack with red arrows