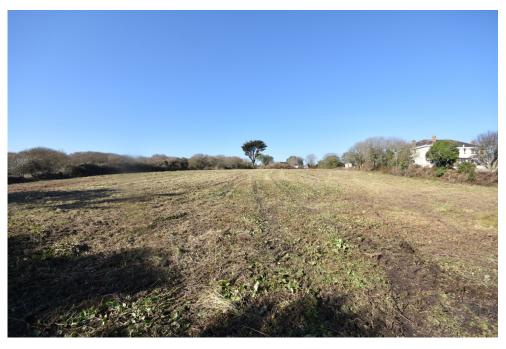

#### **North Corner:**

1.55 acres (0.63 hectares). There is potential for coastal views from upper floors when constructed.

#### **North Corner:**

On 22 November 2018 the land was granted outline planning permission PA18/08152 for development of up to 4 detached dwellings. On 19 February 2021 reserved matters were approved (PA20/10854) for appearance, landscaping, layout and scale following outline approval PA18/08152.