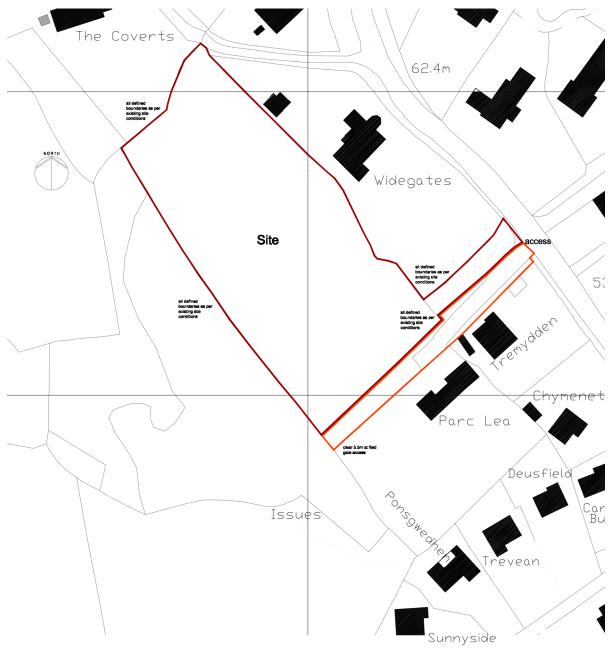

# North Corner, Coverack

ight and database rights 2018. OS 100031961 National Map Centre. Purchased 24/08/2018 1 year licence

Site Location Plan 1:500 Plan - 01