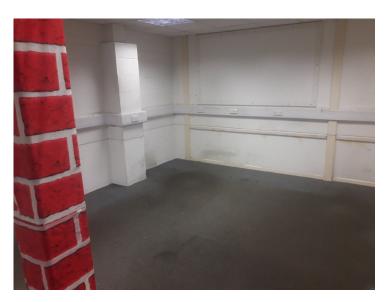

## Description

This semi-detached industrial/trade counter unit with roller shutter door and yard to front is the new Volvo car dealership. The unit comprises a main warehouse, a mezzanine, an office and a kitchen/staff room. There are two WCs, one being disabled. We understand there are 10 car parking spaces externally.

Stairs to Mezzanine