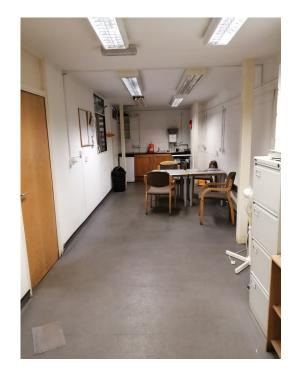

## Description

This semi-detached industrial/trade counter unit with roller shutter door and yard to front is the new Volvo car dealership. The unit comprises a main warehouse, a mezzanine, an office and a kitchen/staff room. There are two WCs, one being disabled. We understand there are 10 car parking spaces externally.

# **SMART COMMERCIAL PROPERTY**

Mezzanine

Office

Kitchenette/Staff Room

Car Parking