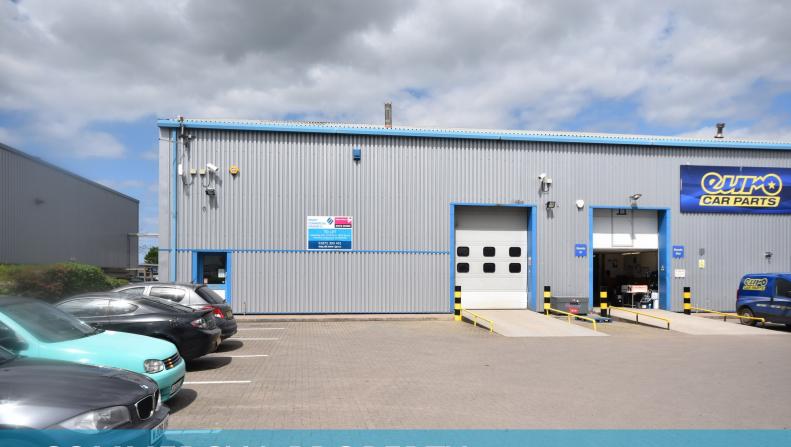

## Unit 7 Curlew Park, Threemilestone, TR4 9LG - TO LET

- £38,750 per annum plus service charge
- 7070 sq. ft (656.8 sq. m) modern unit situated on the popular Threemilestone Industrial Estate
- Opposite the West Truro Retail Park traders include DFS and Subway
- Neighbouring occupiers include Euro Car Parts, Toolstation, Eurocell and Volvo dealership
- 10 car parking spaces
- Mezzanine could remain by negotiation with the outgoing tenant
- Newquay Airport 22.5 miles away and Truro City Centre is 3 miles away

## Description

This semi-detached industrial/trade counter unit with roller shutter door and yard to front is the new Volvo car dealership. The unit comprises a main warehouse, a mezzanine, an office and a kitchen/staff room. There are two WCs, one being disabled. We understand there are 10 car parking spaces externally.

#### **Threemilestone Industrial Estate**

- Toolstation Truro
- Euro Car Parts, Truro
- Eurocell Truro
- Vospers Servicing Centre
- Aston and Fincher Beauty Wholesaler
- FWB Products Ltd

#### **West Truro Retail Park**

- Chiquito
- Subway
- DFS
- Oak Furniture Land