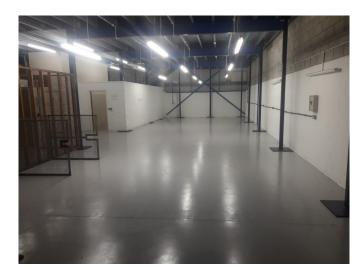

## Description

This semi-detached industrial/trade counter unit with roller shutter door and yard to front is the new Volvo car dealership. The unit comprises a main warehouse, a mezzanine, an office and a kitchen/staff room. There are two WCs, one being disabled. We understand there are 10 car parking spaces externally.

## Schedule of Accommodation

| Area                  | Sq. m | Sq. ft |
|-----------------------|-------|--------|
| Ground floor          | 350   | 3,768  |
| First floor mezzanine | 306.8 | 3,302  |
| Total                 | 656.8 | 7,070  |