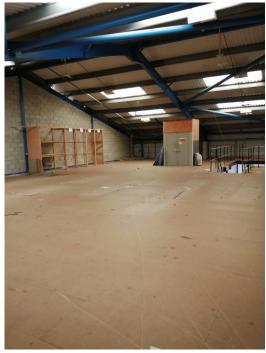

## Description

This semi-detached industrial/trade counter unit with roller shutter door and yard to front is the new Volvo car dealership. The unit comprises a main warehouse, a mezzanine, an office and a kitchen/staff room. There are two WCs, one being disabled. We understand there are 10 car parking spaces externally.

## Schedule of Accommodation

| Area                  | Sq. m | Sq. ft |
|-----------------------|-------|--------|
| Ground floor          | 350   | 3,768  |
| First floor mezzanine | 306.8 | 3,302  |
| Total                 | 656.8 | 7,070  |