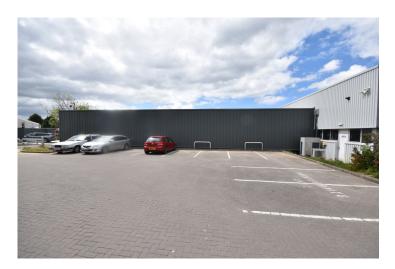

## Unit 7 Curlew Park, Threemilestone, TR4 9LG - TO LET

- £38,750 per annum plus service charge
- 7070 sq. ft (656.8 sq. m) modern unit situated on the popular Threemilestone Industrial Estate
- Opposite the West Truro Retail Park traders include DFS and Subway
- Neighbouring occupiers include Euro Car Parts, Toolstation, Eurocell and Volvo dealership
- 10 car parking spaces
- Mezzanine could remain by negotiation with the outgoing tenant
- Newquay Airport 22.5 miles away and Truro City Centre is 3 miles away

## Description

This semi-detached industrial/trade counter unit with roller shutter door and yard to front is the new Volvo car dealership. The unit comprises a main warehouse, a mezzanine, an office and a kitchen/staff room. There are two WCs, one being disabled. We understand there are 10 car parking spaces externally.