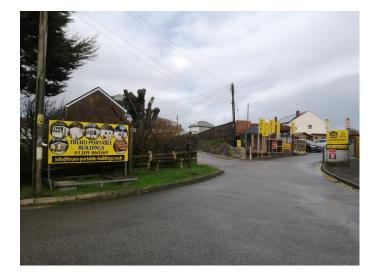

### Photos

Frontage/signage onto A394

Frontage/signage onto A394

Site entrance

Site entrance