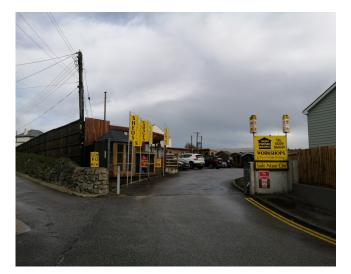

### Photos

Frontage/signage onto A394

Frontage/signage onto A394

Site entrance

Site entrance