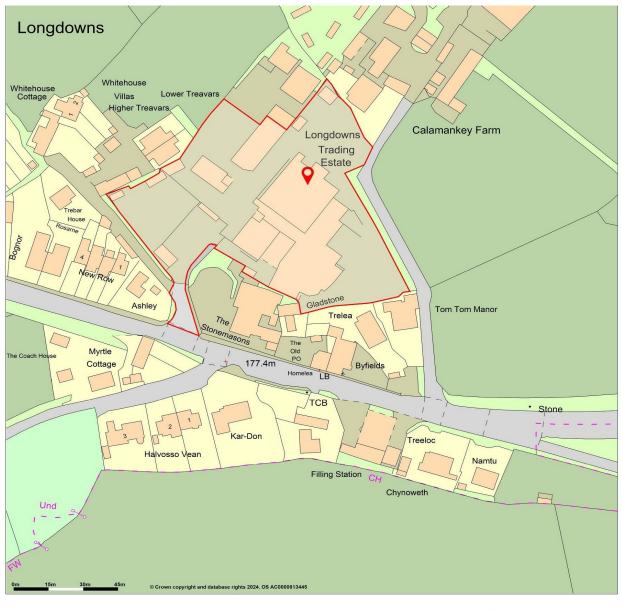

### Location

Longdowns Industrial Estate is located with direct access from the A394 main road, 5 miles from Falmouth, 8 miles from Helston, 10 miles from Truro

## ProMap

For identification only, not to be relied upon.

© Crown copyright and database rights 2024. OS AC0000813445 Plotted Scale - 1:1750. Paper Size - A4