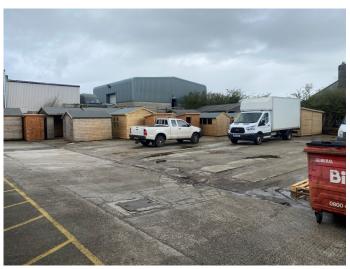

## Photos

Main Workshop—front elevation

Middle Yard—showing parking /storage

Unit 3-front elevation

Unit 12-front elevation