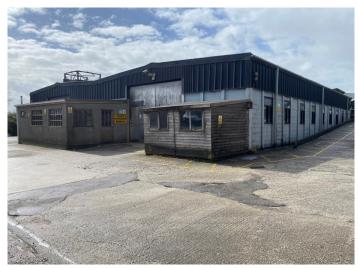

## Photos

Main Workshop—front elevation

Middle Yard—showing parking /storage

Unit 3-front elevation

Unit 12-front elevation