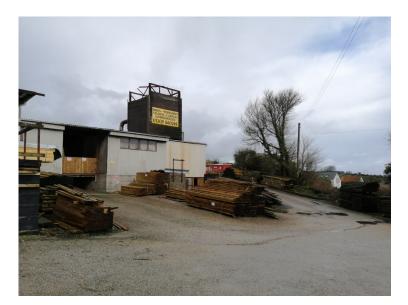

## Photos

Main Workshop—front elevation

Middle Yard—showing parking /storage

Unit 3-front elevation

Unit 12-front elevation