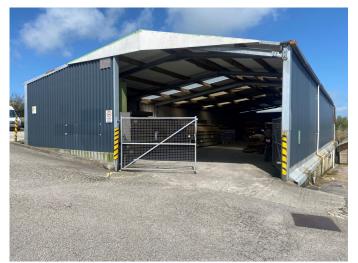

## Photos

Main Workshop—front elevation

Middle Yard—showing parking /storage

Unit 3-front elevation

Unit 12-front elevation