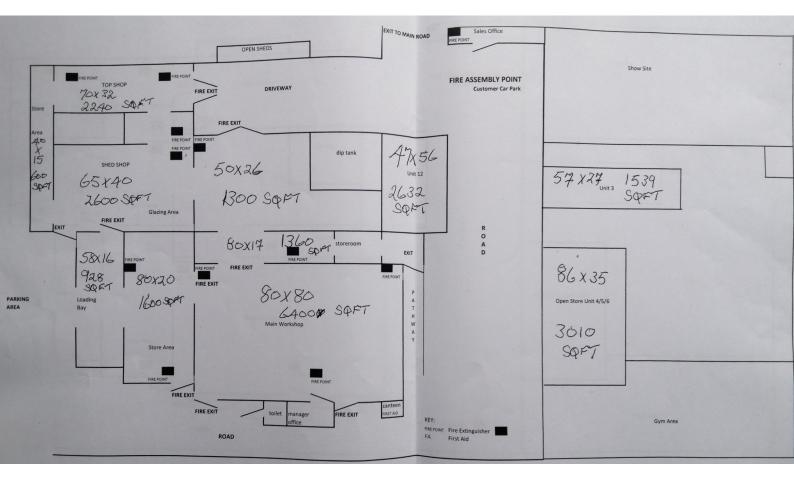

## Schedule of Accommodation

All measurements are approximate Gross Internal Areas. All measurements have been provided by a third party. Smart Commercial Property take no responsibility for their accuracy.

| Accommodation        | Sq. ft | Sq. m |
|----------------------|--------|-------|
| Main Workshop        | 6400   | 595   |
| Dip Tank Room        | 1300   | 121   |
| Main Store           | 1600   | 149   |
| Store Room           | 1360   | 126   |
| Loading Bay          | 928    | 86    |
| Shed Shop            | 2600   | 242   |
| Top Shop             | 2240   | 208   |
| Store Area           | 600    | 56    |
| Unit 12              | 2632   | 245   |
| Open Store (Unit 4b) | 3010   | 280   |
| Unit 3               | 1539   | 143   |
| Total                | 24209  | 2249  |

## Site Plan

Plan supplied by Third Party. Measurements undertaken by a Third Party.