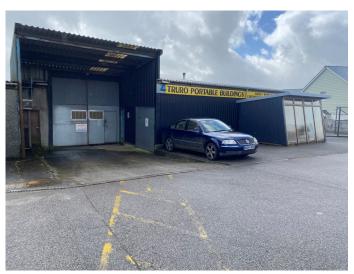

## Photos

Main Workshop—front elevation

Middle Yard—showing parking /storage

Unit 3-front elevation

Unit 12-front elevation