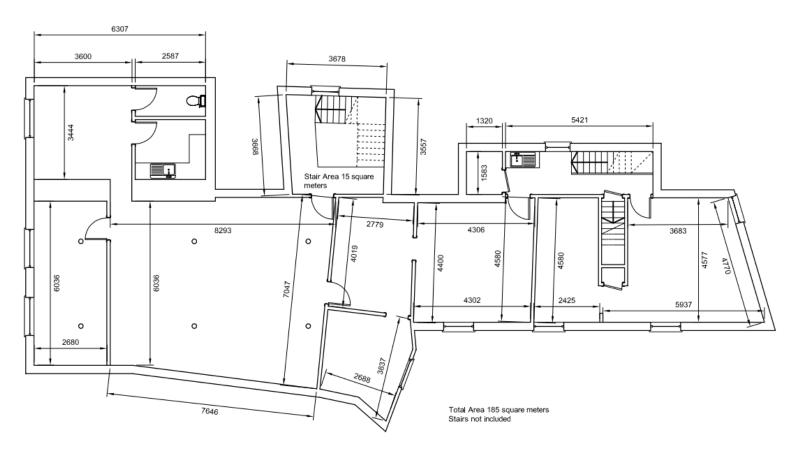

#### Plan of Second Floor Offices

| Second Floor   | NIA    | NIA     |
|----------------|--------|---------|
| Accommodation  | Sq. M  | Sq. ft  |
| Atrium Room    | 53.885 | 580.02  |
| Front Office 1 | 16.2   | 174.38  |
| Front Office 2 | 12.384 | 133.30  |
| Kitchenette    | 4.37   | 47.04   |
| Rear Office 1  | 10.26  | 110.44  |
| Rear Office 2  | 11.2   | 120.56  |
| Rear Office 3  | 19.135 | 205.97  |
| Rear Office 4  | 17.02  | 183.20  |
| Rear Office 5  | 11.04  | 118.83  |
| Total          | 155.49 | 1673.74 |