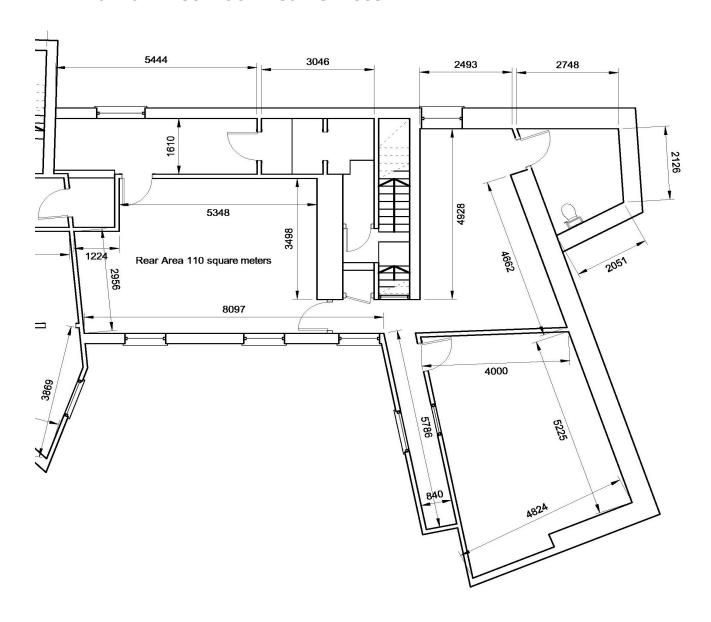

#### Second Floor Photos



Main Office Atrium Room



Office Suite



Office Suite



Office Suite / Store



#### **Cornwall Office:**

Trenoweth, Troubridge Road, Helston, Cornwall, TR13 8DQ

- The contents, including any photographs, measurements, permissions for use and occupation and other details given should not be relied upon and are for guidance only. The reader is advised to seek professional advice and view the property to satisfy themselves of such property particulars
- The reader should make reasonable efforts to ensure that the information given on the particulars is accurate and up to date and should undertake their own due diligence before proceeding
- These marketing particulars do not constitute or imply any offer of contract



#### Plan of First Floor Rear Offices



First Floor Scale 1:100





Trenoweth, Troubridge Road, Helston, Cornwall, TR13 8DQ

- The contents, including any photographs, measurements, permissions for use and occupation and other details given should not be relied upon and are for guidance only. The reader is advised to seek professional advice and view the property to satisfy themselves of such property particulars
- The reader should make reasonable efforts to ensure that the information given on the particulars is accurate and up to date and should undertake their own due diligence before proceeding
- These marketing particulars do not constitute or imply any offer of contract



#### Plan of Second Floor Offices



#### **Cornwall Office:**



Trenoweth, Troubridge Road, Helston, Cornwall, TR13 8DQ

- The contents, including