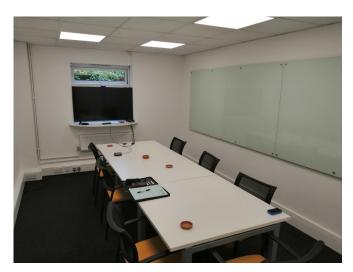

#### Photos

Entrance

**Open Plan Office** 

•

**Open Plan Office** 

Meeting Room

#### Property

Ground floor office site which is DDA compliant and includes network trunking, natural vegetation and wet lead gas fired boiler to radiator heating system.

### Schedule of Accommodation

(all areas and dimensions are approximate) Large open-plan office room

Use of shared WC and shower facilities.

2 Parking spaces

Small Kitchenette and Storage

|                 | Sq M  | Sq Ft |
|-----------------|-------|-------|
| Ground<br>Floor | 131.5 | 1416  |