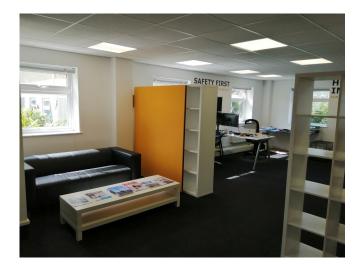

#### Photos

Entrance

**Open Plan Office** 

•

**Open Plan Office** 

Meeting Room

#### Property

Ground floor office site which is DDA compliant and includes network trunking, natural vegetation and wet lead gas fired boiler to radiator heating system.

### Schedule of Accommodation

(all areas and dimensions are approximate) Large open-plan office room

Use of shared WC and shower facilities.

2 Parking spaces

Small Kitchenette and Storage

|                 | Sq M  | Sq Ft |
|-----------------|-------|-------|
| Ground<br>Floor | 131.5 | 1416  |