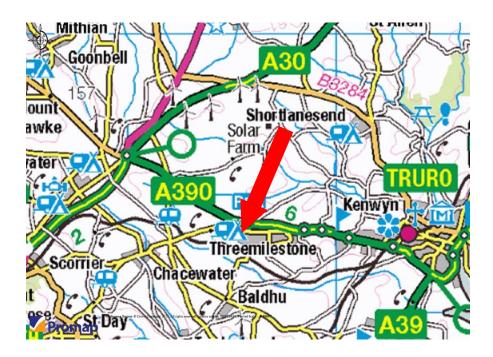

#### Location

Situated approximately 4 miles from Truro City Centre and 2 miles from the A30 trunk road at Chiverton Cross, thereby well located for business throughout mid and west Cornwall.

The Cathedral City of Truro is the principal administrative Centre for Cornwall with many national and independent retailers represented in the City Centre and environs. Truro combines retail, industrial, tourism and leisure within its economy and lies 6 miles from the A30 trunk road. It is served by trains and extensive bus routes, with Newquay airport 12 miles distant.