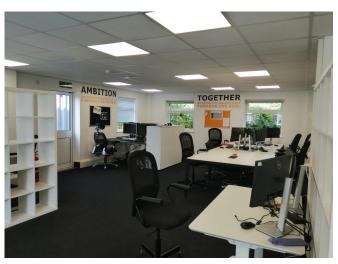

#### Photos

Entrance

**Open Plan Office** 

•

**Open Plan Office** 

Meeting Room

#### Property

Ground floor office site which is DDA compliant and includes network trunking, natural vegetation and wet lead gas fired boiler to radiator heating system.

### Schedule of Accommodation

(all areas and dimensions are approximate) Large open-plan office room

Use of shared WC and shower facilities.

2 Parking spaces

Small Kitchenette and Storage

|                 | Sq M  | Sq Ft |
|-----------------|-------|-------|
| Ground<br>Floor | 131.5 | 1416  |