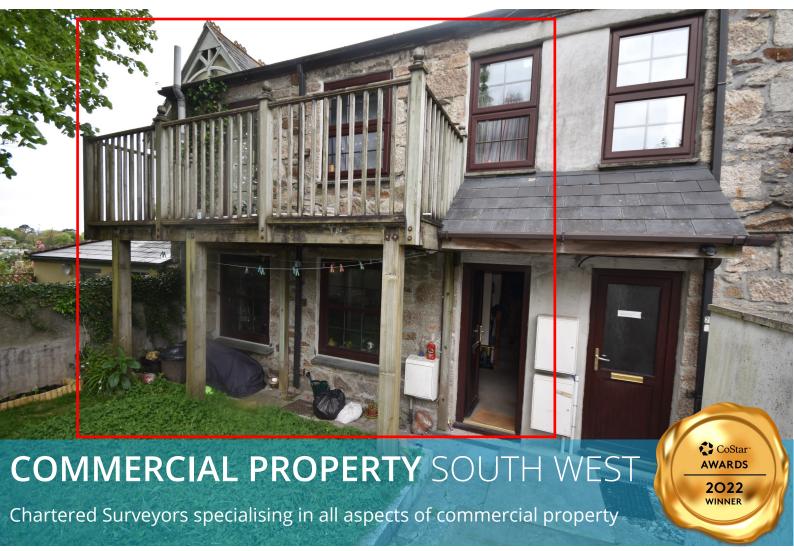

## £225,000 for the Freehold Investment

## 2A Park Road Redruth Cornwall TR15 2JF

- Two Bedroom Semi-Detached House with 2 allocated car parking spaces and garden/allotment (to be split)
- Residential Investment currently producing annual income of £8,066.52
- Assured Shorthold Tenancy monthly rental income: £672.21
- Convenient location just out of town-centre
- Approximately 0.3 miles from Redruth Train Station (main line to London Paddington), 2 miles from the A30 main road, 9 miles from Truro, 21 miles from Newquay Airport, and 65 miles from Plymouth

### Description

Semi-detached house with 2 allocated parking spaces and garden/allotment area. There is a right of way across the land for turning and entering the neighbouring garage only.