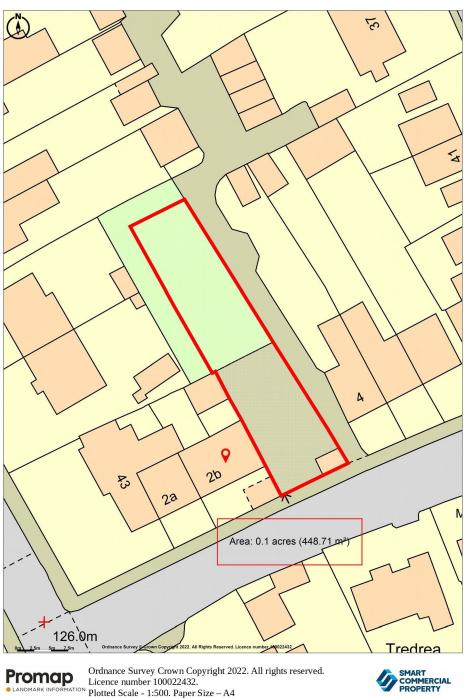

Plan of Parking and Garden/ Allotment (to be split between 2A and 2B)

## Garden/allotment area (to be split in half)

## 2 allocated parking spaces