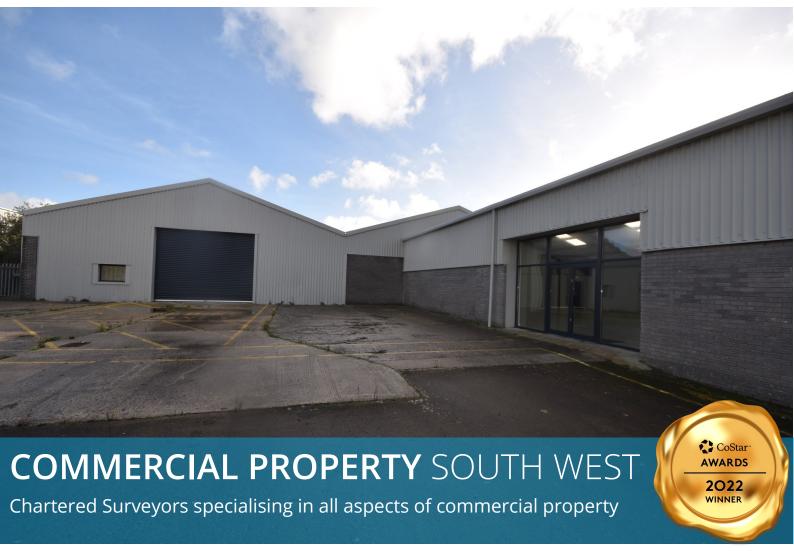

### **TO LET - Rent On Application**

### Unit 1 Oak Lane, Treliske Industrial Estate, Truro, Cornwall TR1 3LP

- Available for occupation immediately
- 15,216.17 sq. ft (1413.6 sq. m)
- Showroom / Warehouse unit with Retail potential
- Secure yard of 8,818 sq. ft (819 sq. m)
- Truro location, close to Royal Cornwall Hospital
- Nearby businesses include Next, Argos and Homebase
- 3 miles from the A30, 21 miles from Newquay Airport, 90 miles from Exeter

#### Description

15,216.17 sq. ft (1413.6 sq. m) Showroom / Warehouse unit with Retail potential.

Secure yard of 8,818 sq. ft (819 sq. m) with 12 lined parking spaces

Additional front parking area of 2546 sq. ft (236 sq. m), Rear yard of 845 sq. ft (78 sq. m) Min eaves height: 3.6m Max eaves height: 6m Roller shutter height: 3.95m (12.95 ft) Roller shutter width: 4.95m (16.24 ft)