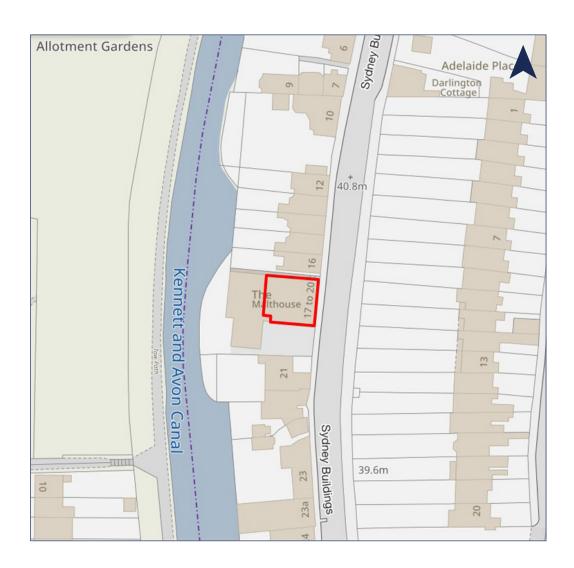

#### **LOCATION & SITUATION**

17-20 Sydney Gardens is located on Sydney Buildings, just off Bathwick Hill, on the southern side of the Avon & Kennet Canal. Bath City centre is approximately 0.5 miles to the north-west (approx. 10 mins walk). The location is predominantly residential in nature, interspersed with office uses. Bathwick Hill provides amenities / local shopping and regular bus services. Bath Spa Train Station is approximately 0.75 miles with motorway connections via the A46 and Junction 18 of the M4, some 10 miles to the north.

#### **DESCRIPTION**

The property comprises the rear suite on the lower ground floor of a Grade II listed mid-19th Century former Malthouse. The subject office forms part only of the lower ground floor with access from car park car level to a shared communal entrance and reception lobby. Internally, the suite provides an open plan office with two smaller meeting rooms, kitchen and WCs, currently undergoing refurbishment.

The building has a blank Bath Stone frontage to Sydney Buildings where there is permit and time limited parking available. An enclosed courtyard provides 1 allocated parking space for the lower ground floor suite.