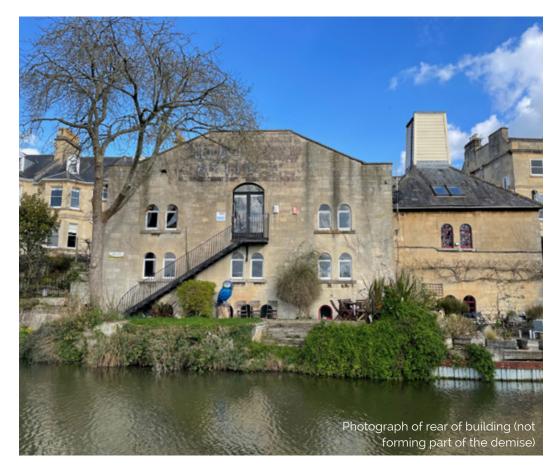

#### **DESCRIPTION**

The property comprises the rear suite on the lower ground floor of a Grade II listed mid-19th Century former Malthouse. The subject office forms part only of the lower ground floor with access from car park car level to a shared communal entrance and reception lobby. Internally, the suite provides an open plan office with two smaller meeting rooms, kitchen and WCs, currently undergoing refurbishment.