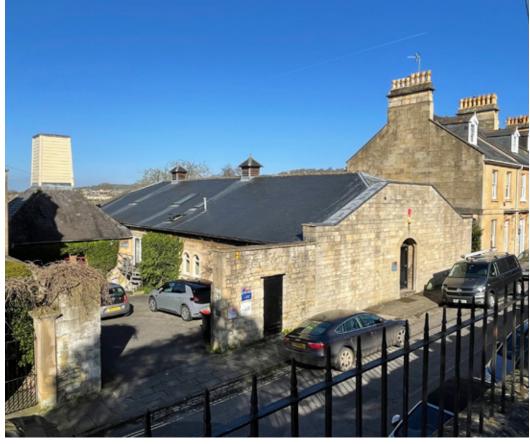

#### **LOCATION & SITUATION**

17-20 Sydney Gardens is located on Sydney Buildings, just off Bathwick Hill, on the southern side of the Avon & Kennet Canal. Bath City centre is approximately 0.5 miles to the north-west (approx. 10 mins walk). The location is predominantly residential in nature, interspersed with office uses. Bathwick Hill provides amenities / local shopping and regular bus services. Bath Spa Train Station is approximately 0.75 miles with motorway connections via the A46 and Junction 18 of the M4, some 10 miles to the north.

#### **DESCRIPTION**

The property comprises the rear suite on the lower ground floor of a Grade II listed mid-19th Century former Malthouse. The subject office forms part only of the lower ground floor with access from car park car level to a shared communal entrance and reception lobby. Internally, the suite provides an open plan office with two smaller meeting rooms, kitchen and WCs, currently undergoing refurbishment.