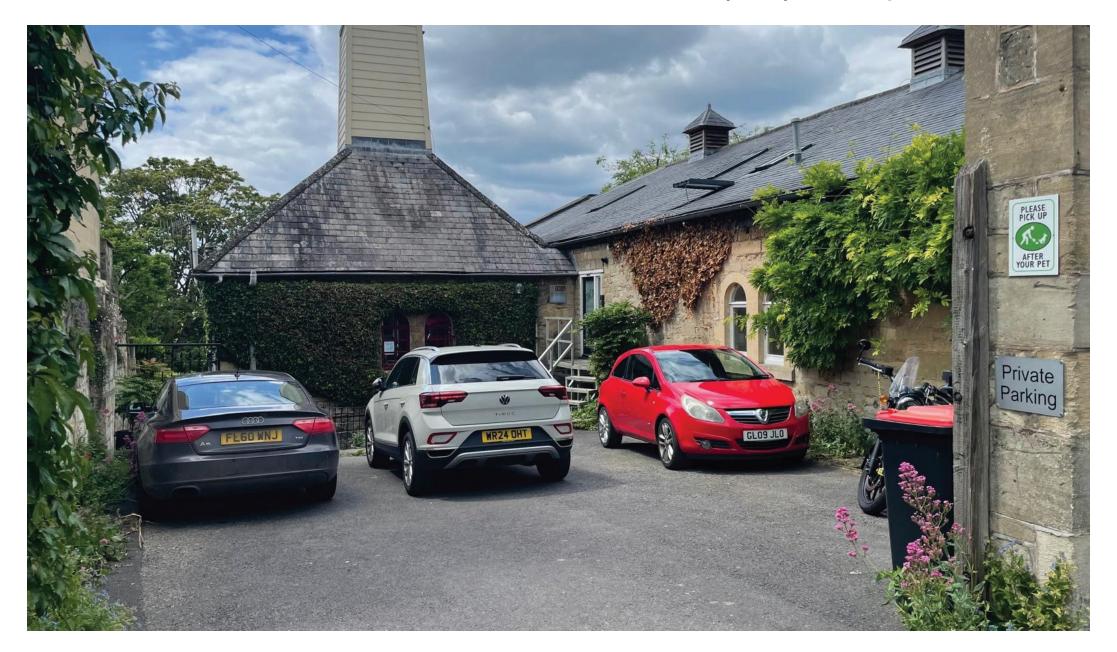

The building has a blank Bath Stone frontage to Sydney Buildings where there is permit and time limited parking available. An enclosed courtyard provides 1 allocated parking space for the lower ground floor suite.