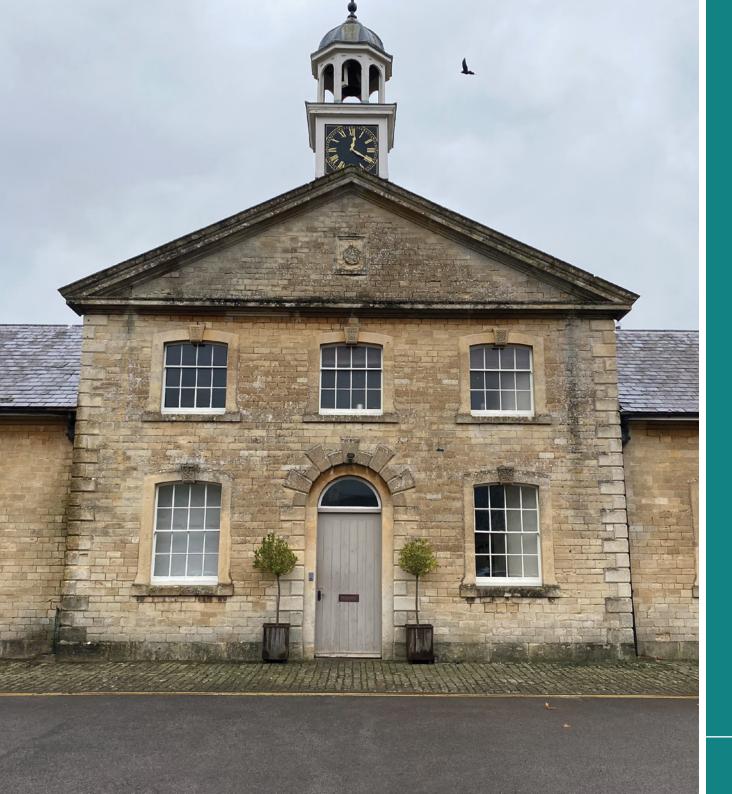

## SITUATION

The offices are situated within Hartham Park Estate, comprising c. 50acres. Both the Bath stone built Georgian manor and later additions host space for a range of occupiers. The property is surrounded by ornate landscaped grounds with a range of outbuildings, and ample on site parking. There is also a Stické tennis court on site, one of 3 remaining courts worldwide.

## **DESCRIPTION**

The main house was originally constructed in 1795 and has since been largely enveloped by later additions. The main house is set over ground, first and second floors. There are large, grand reception rooms at ground floor which are available for use by tenants as informal coworking spaces, or available for hire, as required.