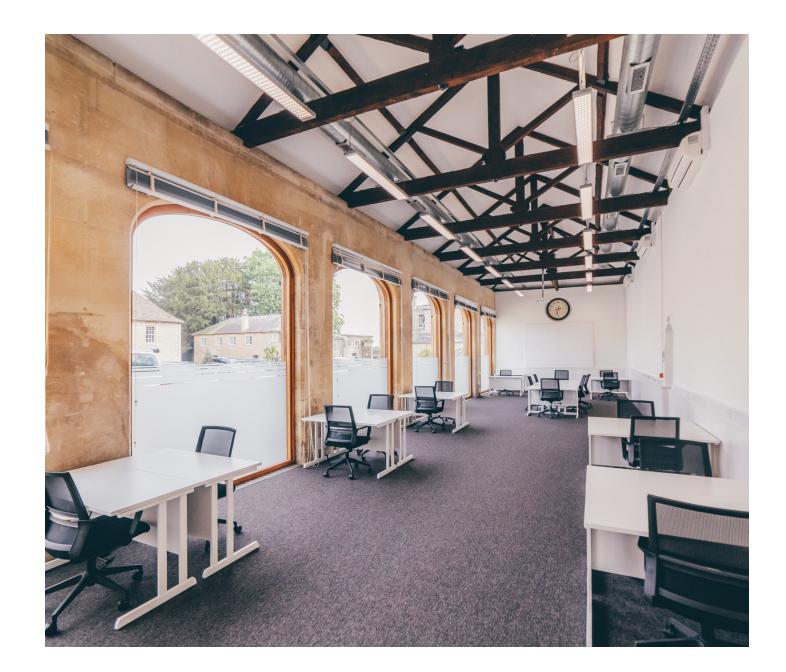

## **DESCRIPTION**

The main house was originally constructed in 1795 and has since been largely enveloped by later additions. The main house is set over ground, first and second floors. There are large, grand reception rooms at ground floor which are available for use by tenants as informal coworking spaces, or available for hire, as required.

The office suites themselves range in size to accommodate from 1 to 50 people and offer affordable, high quality, flexible workspace solutions. Licenses range from coworking memberships to fully serviced offices spaces. Access to the Business Centre, café and a range of meeting rooms as well as the Hartham Park business community is also offered.

#### **AMENITIES**

On site amenities include:

- Beautiful Wiltshire mansion house estate setting.
- Dedicated and uncontended 5 GB/GB fibre optic up and down internet speeds.
- State of the art conference facilities for up to 400 people.
- Onsite hosting and facilities teams.
- First two months rent free \*T&C's apply.
- Onsite gym and tennis court.