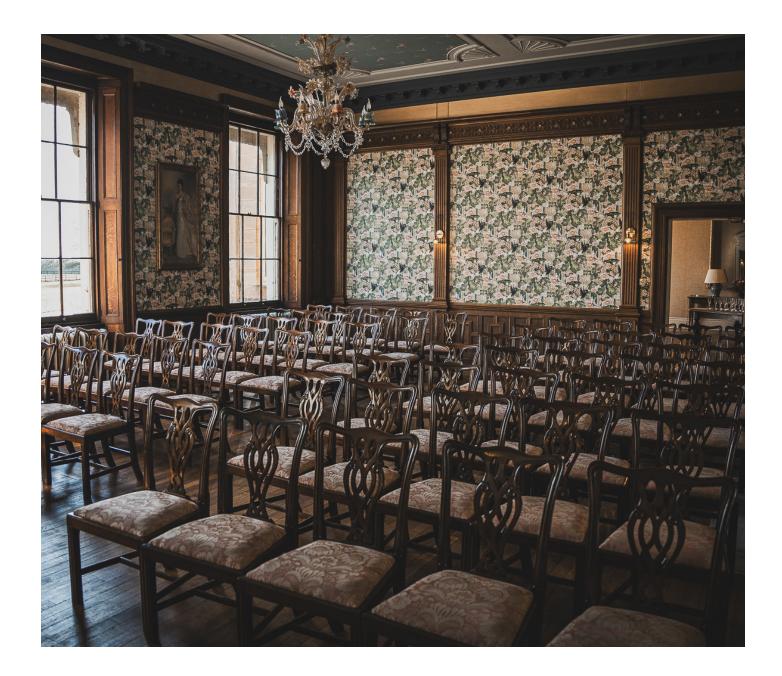

## **DESCRIPTION**

The main house was originally constructed in 1795 and has since been largely enveloped by later additions. The main house is set over ground, first and second floors. There are large, grand reception rooms at ground floor which are available for use by tenants as informal coworking spaces, or available for hire, as required.

#### **AMENITIES**

On site amenities include:

- Beautiful Wiltshire mansion house estate setting.
- Dedicated and uncontended 5 GB/GB fibre optic up and down internet speeds.
- State of the art conference facilities for up to 400 people.
- Onsite hosting and facilities teams.
- First two months rent free \*T&C's apply.
- Onsite gym and tennis court.