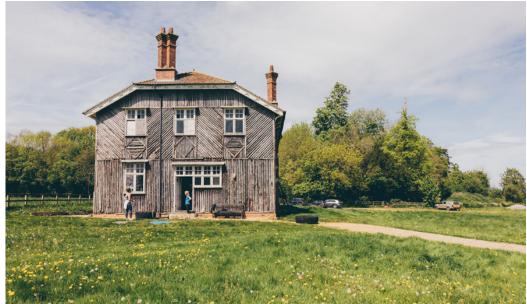

## SITUATION

The offices are situated within Hartham Park Estate, comprising c. 50acres. Both the Bath stone built Georgian manor and later additions host space for a range of occupiers. The property is surrounded by ornate landscaped grounds with a range of outbuildings, and ample on site parking. There is also a Stické tennis court on site, one of 3 remaining courts worldwide.