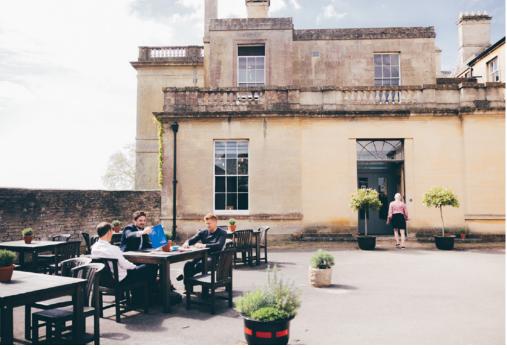

## SITUATION

The offices are situated within Hartham Park Estate, comprising c. 50acres. Both the Bath stone built Georgian manor and later additions host space for a range of occupiers. The property is surrounded by ornate landscaped grounds with a range of outbuildings, and ample on site parking. There is also a Stické tennis court on site, one of 3 remaining courts worldwide.

## **DESCRIPTION**

The main house was originally constructed in 1795 and has since been largely enveloped by later additions. The main house is set over ground, first and second floors. There are large, grand reception rooms at ground floor which are available for use by tenants as informal coworking spaces, or available for hire, as required.