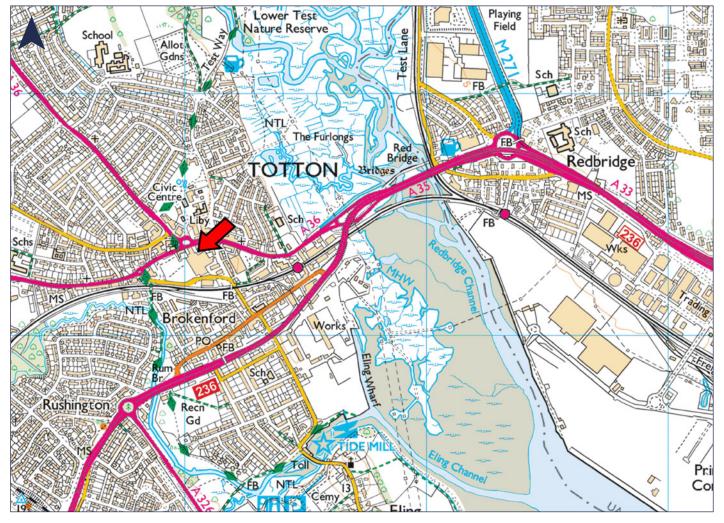

#### **LOCATION**

The property is located in Totton, Southampton. Totton is served by excellent transport connections, with the A35 and A36 connecting with the M271 and M27 towards London. Additionally, Totton Train Station connects to Southampton Central train station, which provides direct lines to London and Bristol Temple Meads.

#### **SITUATION**

The property forms part of the Totton ASDA Supercentre and is located just off Commercial Road, a 10-minute walk from Totton Train Station. The centre benefits from good levels of footfall, anchored by ASDA. Nearby occupiers include Costa Coffee and Lloyds Pharmacy.