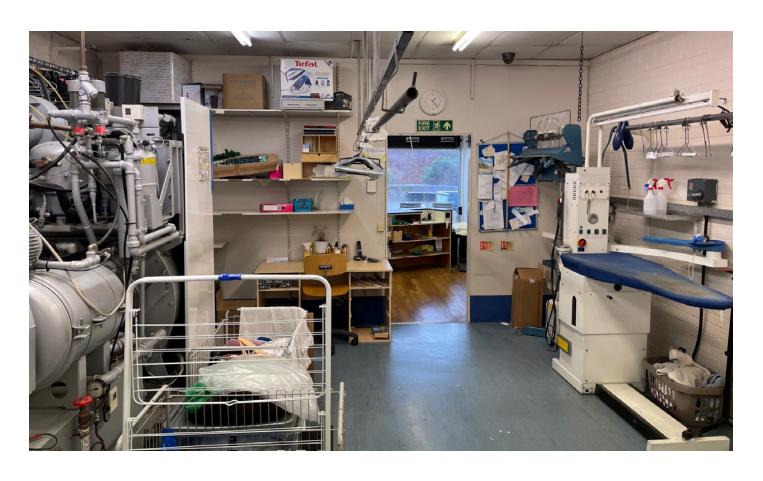

#### **DESCRIPTION**

The property compromises a ground floor lock up retail unit with pedestrianised frontage set within the ASDA Totton superstore complex. Internally, the premises comprise a main sales area with ancillary accommodation to the rear. The property features three-phase electricity with all mains services connected and a single w/c. Recently, the property has traded as a dry cleaner but is considered suitable for a variety of uses, subject to planning.