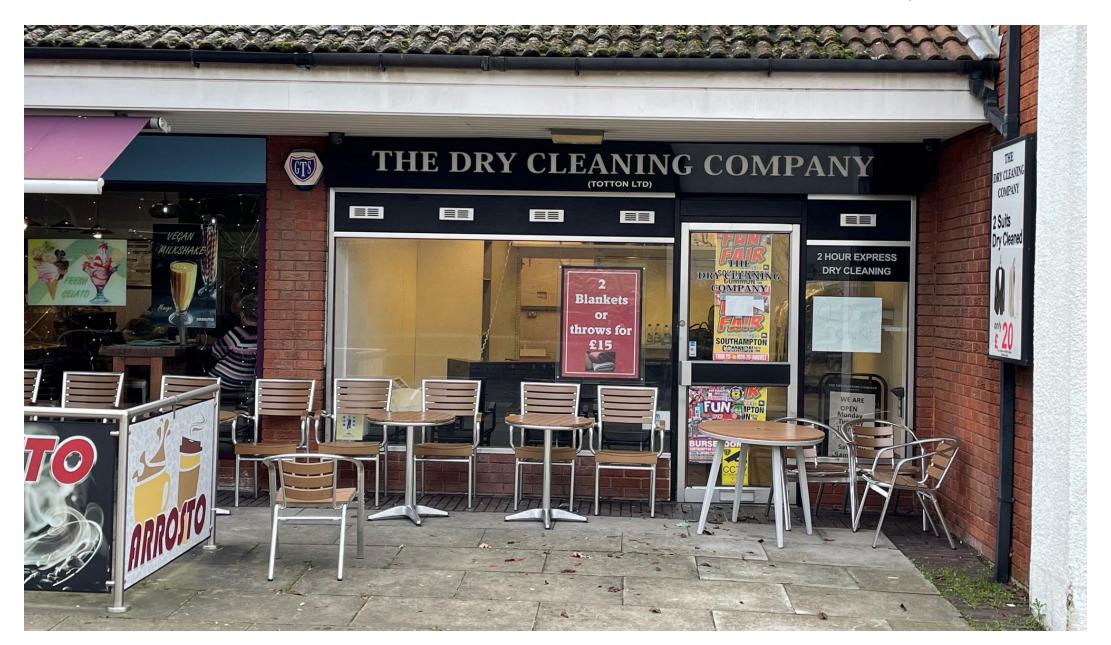

#### **SITUATION**

The property forms part of the Totton ASDA Supercentre and is located just off Commercial Road, a 10-minute walk from Totton Train Station. The centre benefits from good levels of footfall, anchored by ASDA. Nearby occupiers include Costa Coffee and Lloyds Pharmacy.

#### **DESCRIPTION**

The property compromises a ground floor lock up retail unit with pedestrianised frontage set within the ASDA Totton superstore complex. Internally, the premises comprise a main sales area with ancillary accommodation to the rear. The property features three-phase electricity with all mains services connected and a single w/c. Recently, the property has traded as a dry cleaner but is considered suitable for a variety of uses, subject to planning.