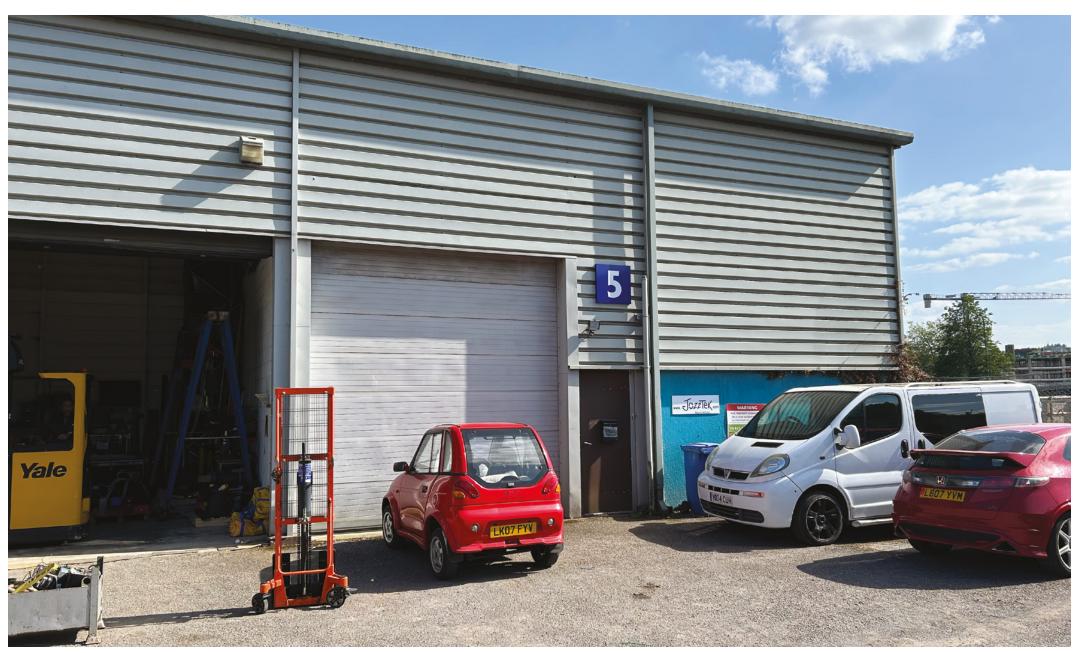

# **SHORT TERM LET**

Unit 5, Victoria Park Business Centre, Midland Road, Bath, BA1 3AX

# Centrally Located Industrial Unit in Bath.

# **DESCRIPTION**

Industrial/workshop unit constructed with blockwork elevations under a corrugated steel panel roof. The space benefits from a personnel door and a manual rolling shutter.