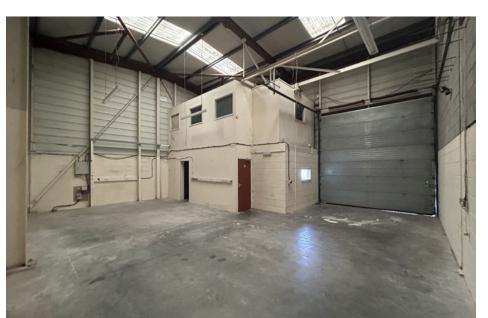

# **DESCRIPTION**

Industrial/workshop unit constructed with blockwork elevations under a corrugated steel panel roof. The space benefits from a personnel door and a manual rolling shutter.

## **ACCOMMODATION**

The property benefits from the following Net Internal Floor Areas:-

| Total             | 123.09 | 1,325 |
|-------------------|--------|-------|
| Mezzanine         | 18.67  | 201   |
| Ground - Workshop | 104.42 | 1,124 |
|                   | SQ M   | SQ FT |