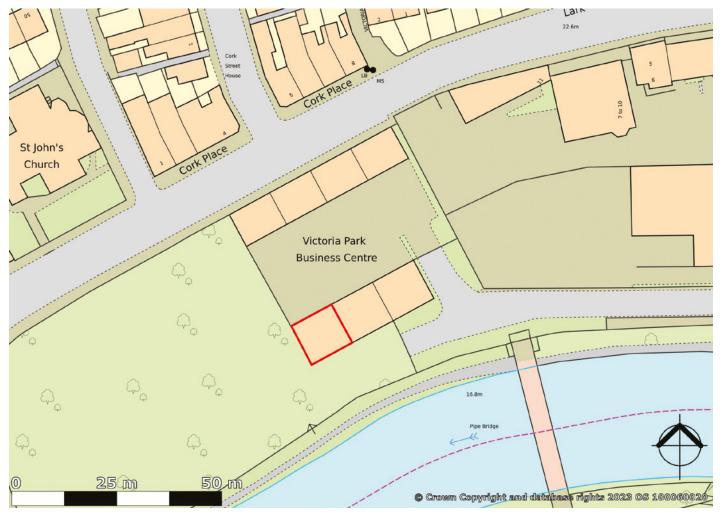

# **SHORT TERM LET**

Unit 5, Victoria Park Business Centre, Midland Road, Bath, BA1 3AX

# **SITUATION**

Victoria Business Park is located on Midland Road, just off Upper Bristol Road providing good access to the city centre, A36 and A39. Access to the national motorway network is at Junction 18 of the M4 motorway approximately 8 miles to the north.

# **DESCRIPTION**

Industrial/workshop unit constructed with blockwork elevations under a corrugated steel panel roof. The space benefits from a personnel door and a manual rolling shutter.