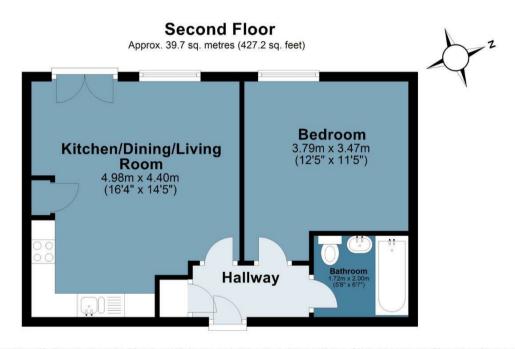

## **Town View**

Approx. Gross Internal Area 39.7 sq. metres (427.2 sq. feet)

Measurements are approximate and for illustration purposes only. While we do not doubt the accuracy and completeness, we advise you conduct a careful independent assessment of the property to determine monetary value
© @modephotouk www.modephoto.co.uk