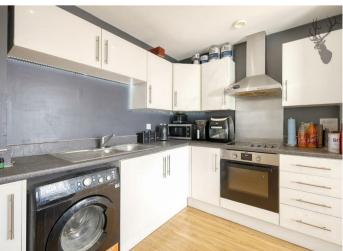

Upon entering, a striking open-plan lounge/kitchen/dinning awaits, perfect for modern day living. The space is bright and airy, featuring a Juliet balcony that invites natural light and fresh air with far reaching views into the forest. A well equipped fitted kitchen with a range of integrated appliances offer up a seamless flow with the open plan space. The separate double bedroom offers a serene retreat with ample space for relaxation. You'll also enjoy a stylish three-piece bathroom suite, designed for comfort and convenience.