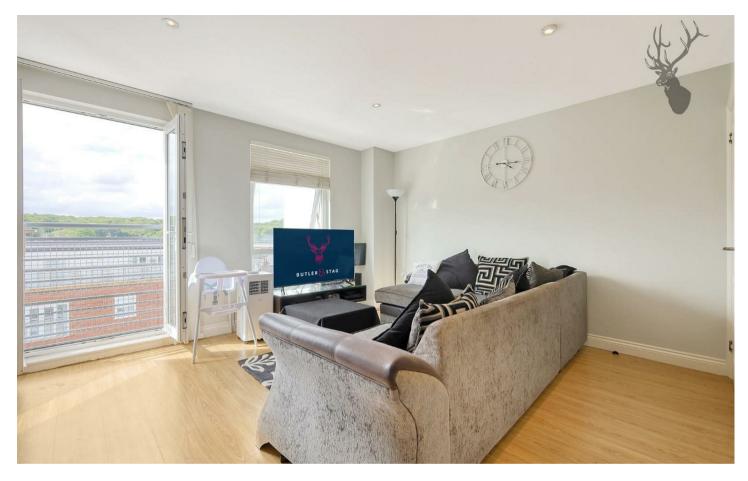

Upon entering, a striking open-plan lounge/kitchen/dinning awaits, perfect for modern day living. The space is bright and airy, featuring a Juliet balcony that invites natural light and fresh air with far reaching views into the forest. A well equipped fitted kitchen with a range of integrated appliances offer up a seamless flow with the open plan space. The separate double bedroom offers a serene retreat with ample space for relaxation. You'll also enjoy a stylish three-piece bathroom suite, designed for comfort and convenience.