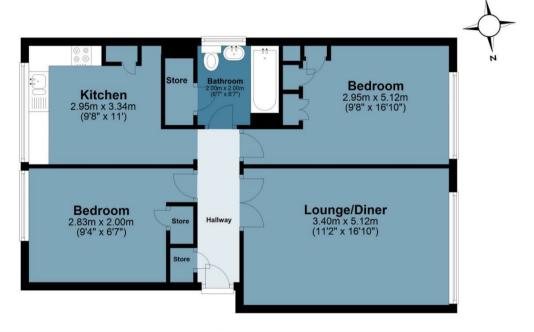

## The Willows

Approx. Gross Internal Area 64.6 Sq M (695.2 Sq Ft)

## **Ground Floor**

Approx. 64.6 sq. metres (695.2 sq. feet)

Measurements are approximate and for illustration purposes only. While we do not doubt the accuracy and completeness, we advise you conduct a careful independent assessment of the property to determine monetary value.