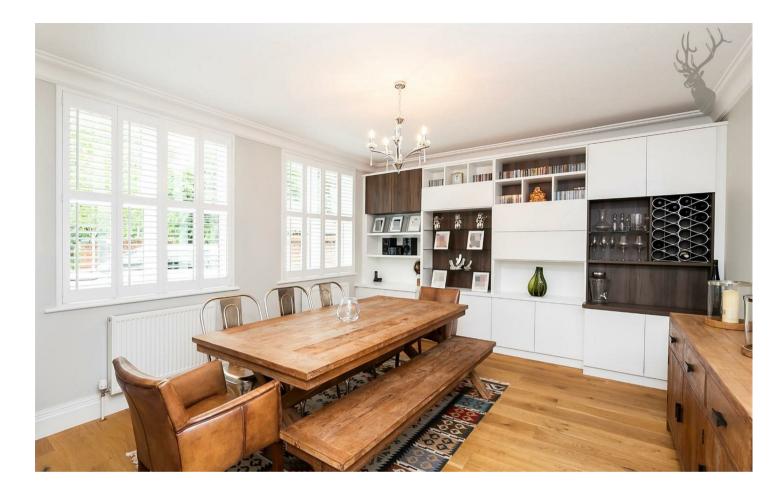

## Freehold

- Large Detached Family Home Six Bedrooms/ Five Bathrooms
- Double Garage & Off Street Prime Village Location
  Parking
- South/West Facing Garden Beautifully Presented

Spaciously arranged over three floors spanning close to 4000 sq ft, accommodation comprises an impressive entrance hall giving access to the dining, living and sitting rooms, guest cloakroom and the elegant kitchen/ diner with attached orangery with lantern roof and utility room. Of particular note is the bespoke hand painted kitchen with generous cupboard space, granite work tops, Island and full range of Miele appliances and wine cooler.