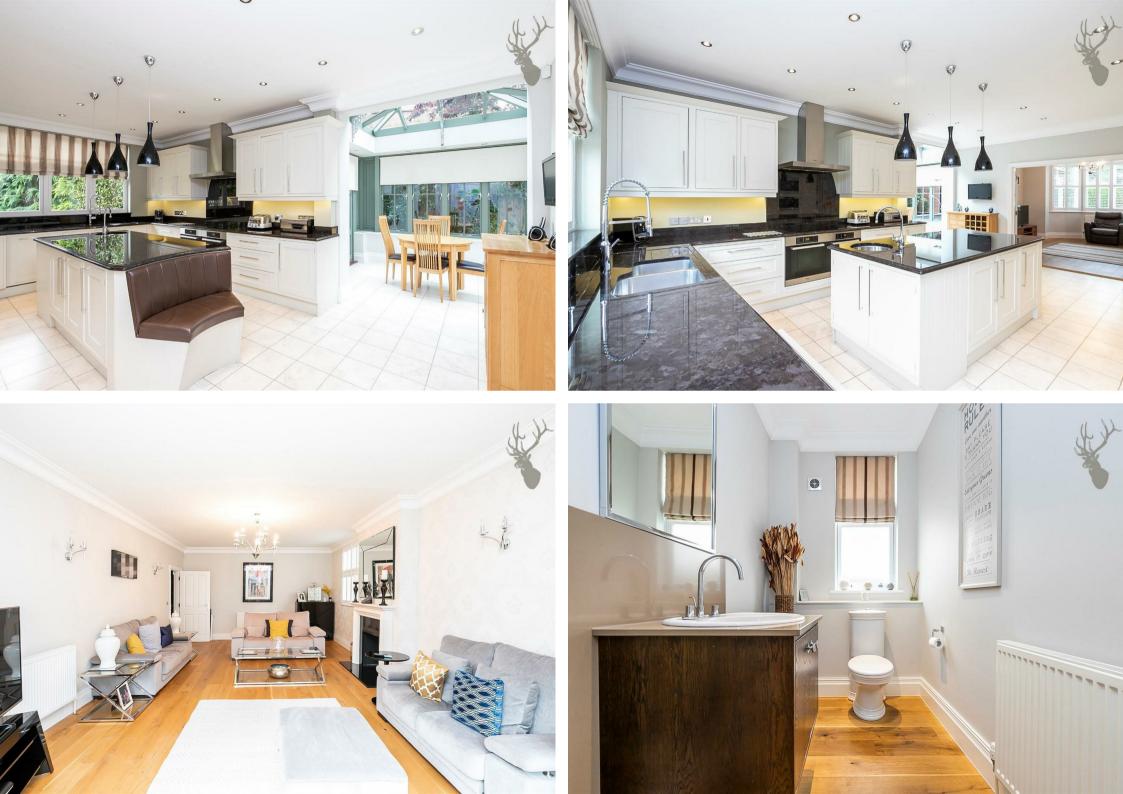

## Freehold

- Large Detached Family Home Six Bedrooms/ Five Bathrooms
- Double Garage & Off Street Prime Village Location
  Parking
- South/West Facing Garden Beautifully Presented

Spaciously arranged over three floors spanning close to 4000 sq ft, accommodation comprises an impressive entrance hall giving access to the dining, living and sitting rooms, guest cloakroom and the elegant kitchen/ diner with attached orangery with lantern roof and utility room. Of particular note is the bespoke hand painted kitchen with generous cupboard space, granite work tops, Island and full range of Miele appliances and wine cooler.