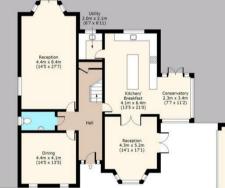

## Freehold

- Large Detached Family Home Six Bedrooms/ Five Bathrooms
- Double Garage & Off Street Prime Village Location
  Parking
- South/West Facing Garden Beautifully Presented

Spaciously arranged over three floors spanning close to 4000 sq ft, accommodation comprises an impressive entrance hall giving access to the dining, living and sitting rooms, guest cloakroom and the elegant kitchen/ diner with attached orangery with lantern roof and utility room. Of particular note is the bespoke hand painted kitchen with generous cupboard space, granite work tops, Island and full range of Miele appliances and wine cooler.

4

Total area: approx. (Excluding Garage) 376 Sq. meters (4047 Sq. feet) Total area: approx.(Including Garage) 404 Sq. meters (4349 Sq. feet) For illustration purposes only - not to scale www.lpaplus.com