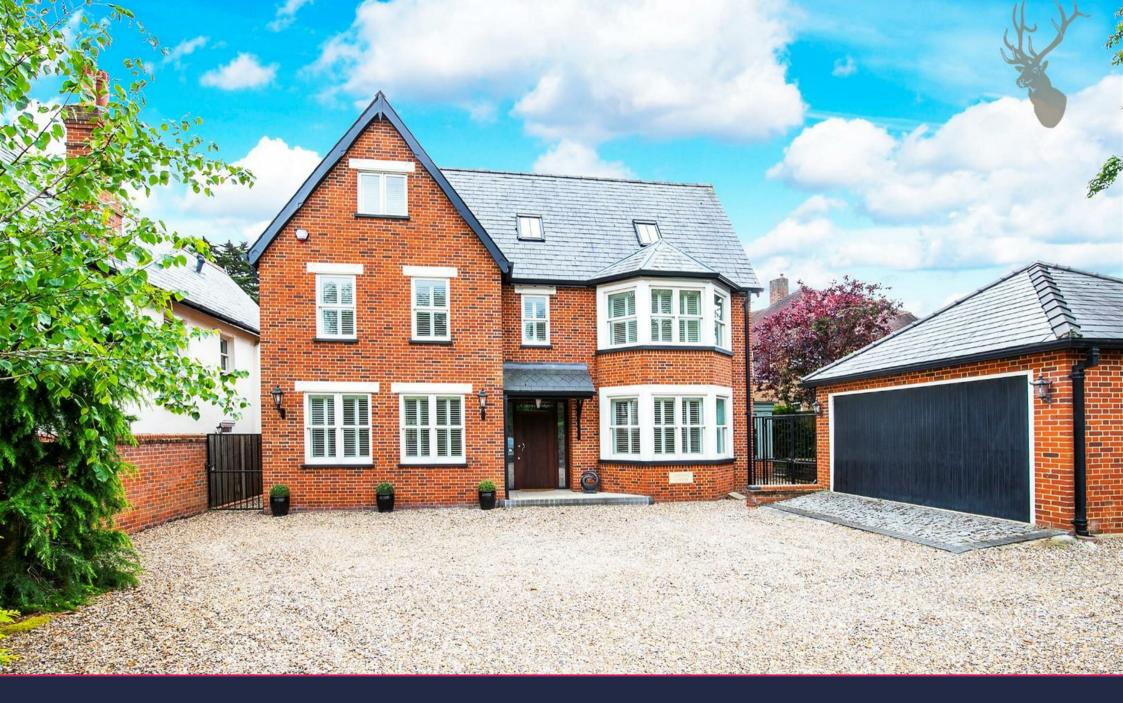

**Coppice Row, Theydon Bois, CM16** 

Guide Price - £1,850,000 -£1,900,000. Coppice Lodge is a simply stunning double fronted detached house, designed in Victorian style and finished to an extremely high standard throughout.

## Freehold

- Large Detached Family Home Six Bedrooms/ Five Bathrooms
- Double Garage & Off Street Prime Village Location
  Parking
- South/West Facing Garden Beautifully Presented

Spaciously arranged over three floors spanning close to 4000 sq ft, accommodation comprises an impressive entrance hall giving access to the dining, living and sitting rooms, guest cloakroom and the elegant kitchen/ diner with attached orangery with lantern roof and utility room. Of particular note is the bespoke hand painted kitchen with generous cupboard space, granite work tops, Island and full range of Miele appliances and wine cooler.

Other features include high ceilings, a central vacuum cleaning system and luxury bathrooms with Villeroy & Bosch fittings.

Externally, the pebbled driveway provides off road parking for several cars secured by electric gates, leading to the double detached garage. The south west facing rear garden is a perfect sun trap, thoughtfully landscaped with a large paved sun terrace, flower beds, mixed trees, hedging, central lawn and children's play area.

Coppice Row, occupies a much sought after position in the ever popular village of Theydon Bois. The village is arranged around the green, complete with duck pond, and offers a parade of shops, several pubs and restaurants and easy access into Epping Forest. Transport links into London are excellent and there are several well regarded state and private schools within easy reach. Local leisure facilities include golf courses, sports centres and a tennis club.