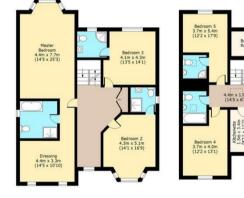

The first floor hosts three en-suite bedrooms including the master suite which is the size of a generous (over 500 sq ft) one bedroom apartment and includes a dressing room.

On the top (second) floor are three further bedrooms offering versatile accommodation as a separate studio perfect for teenage children, guests or an au pair with one en-suite shower room, bathroom and handy fitted kitchenette.

Double Garage 5.2m x 5.3m (17'1 x 17'5)

IMPORTANT NOTICE - These particulars have been prepared in goof faith and they are not intended to constitute part of an offer or contract. We have not performed a structural survey on this property and the services, appliances an specific fittings have not been tested. All photographs, measurements, floor plans and distances referred to are given as a gude and should not be relied upon.