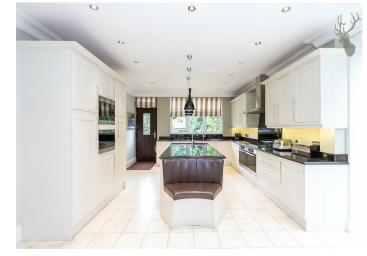

## Freehold

- Large Detached Family Home Six Bedrooms/ Five Bathrooms
- Double Garage & Off Street Prime Village Location
  Parking
- South/West Facing Garden Beautifully Presented

Spaciously arranged over three floors spanning close to 4000 sq ft, accommodation comprises an impressive entrance hall giving access to the dining, living and sitting rooms, guest cloakroom and the elegant kitchen/ diner with attached orangery with lantern roof and utility room. Of particular note is the bespoke hand painted kitchen with generous cupboard space, granite work tops, Island and full range of Miele appliances and wine cooler.