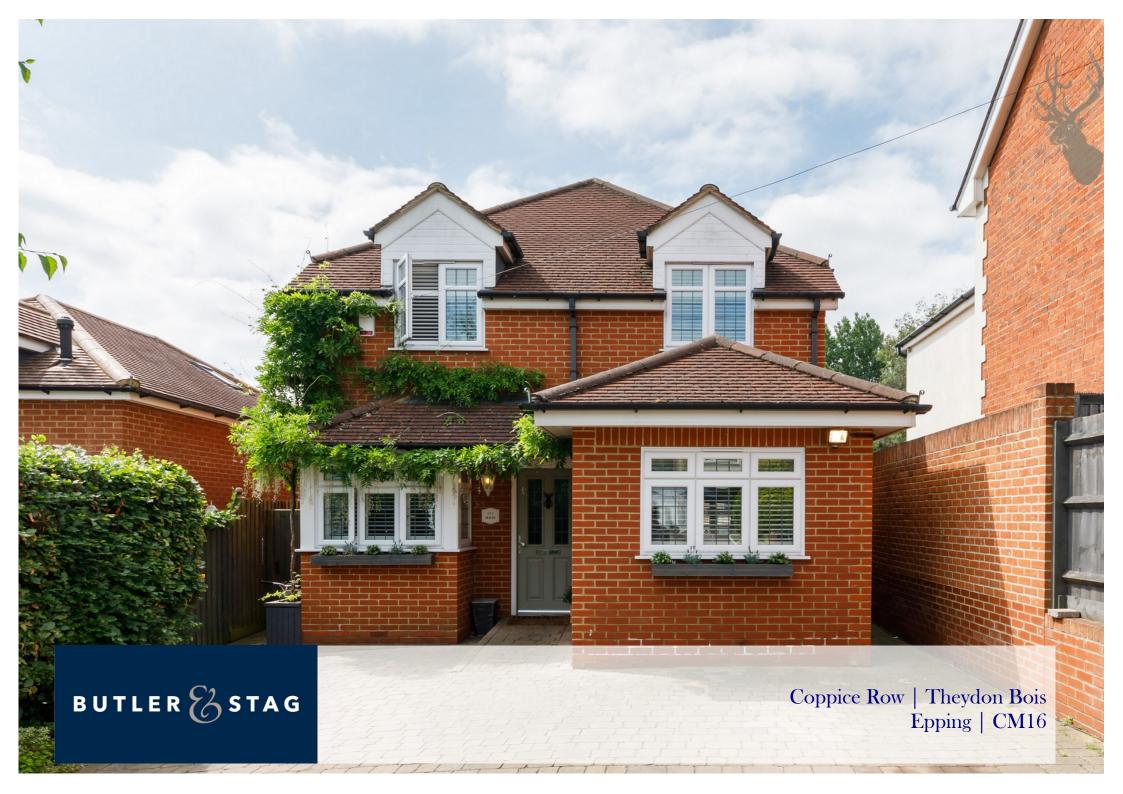

## An outstanding four bedroom detached house adjacent to the open green spaces of Epping Forest and a short stroll from Theydon Bois village, shops, school and Central Line station.

Detached House | Secure Gated Off Street Drive/Parking | Four Bedrooms | Three Bathrooms | Village Location | Backing Farm Land

Asking price of £850,000 | Freehold

This individually designed detached house enjoys lovely views overlooking the deer sanctuary from the rear. The property offers a well-planned and stylish contemporary interior with accommodation comprising four bedrooms (en suite to the master bedroom) and family bathroom on the first floor. The ground floor features an open plan front reception room with double doors opening to an adjoining family room, downstairs cloakroom and to the rear a full width lounge/diner with open aspect to the comprehensively fitted kitchen with white gloss units, breakfast bar, granite worktops and butler style sink with commercial taps. Externally, there is a rear garden of around 80' with southerly aspect and railway sleeper bed borders and brick paved patio, all overlooking the deer sanctuary beyond. Whilst to the front, the electric security gated forecourt provides parking for multiple vehicles. Theydon Bois is a popular, quintessential English village unlike any other. The village is arranged around the green, complete with duck pond, and offers a parade of shops, several pubs and restaurants and easy access into Epping Forest. Transport links into London are excellent and there are several well regarded state and private schools within easy reach. Local leisure facilities include golf courses, sports centres and a tennis club.