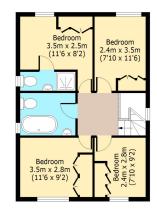

## Coppice Row, CM16

Ground Floor Approx. 76 Sq. meters (817 Sq. feet)

Total area: approx. 126 Sq. meters (1355 Sq. feet) For illustration purposes only - not to scale www.londonpropertyassessments.co.uk