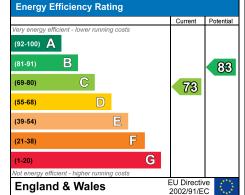

lf courses, sports centres and a tennis club.













## Coppice Row, CM16



Ground Floor Approx. 76 Sq. meters (817 Sq. feet)





Total area: approx. 126 Sq. meters (1355 Sq. feet) For illustration purposes only - not to scale www.londonpropertyassessments.co.uk

## Butler & Stag

4 Forest Drive, Theydon Bois, Essex, CM16 | 01992 667 666 | theydonbois@butlerandstag.com | www.butlerandstag.uk

Important Notice - These particulars have been prepared in good faith and they are not intended to constitute part of an offer or contract. We have not performed a structural survey on this property and the services, appliances and specific fittings have not been tested. All photographs, measurements, floor plans and distances referred to are given as a guide and should not be relied upon.