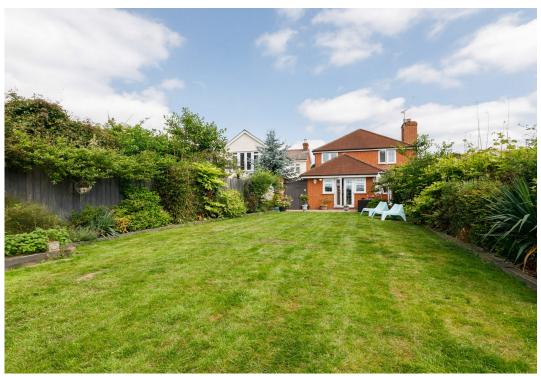

Asking price of £850,000 | Freehold

This individually designed detached house enjoys lovely views overlooking the deer sanctuary from the rear. The property offers a well-planned and stylish contemporary interior with accommodation comprising four bedrooms (en suite to the master bedroom) and family bathroom on the first floor. The ground floor features an open plan front reception room with double doors opening to an adjoining family room, downstairs cloakroom and to the rear a full width lounge/diner with open aspect to the comprehensively fitted kitchen with white gloss units, breakfast bar, granite worktops and butler style sink with commercial taps. Externally, there is a rear garden of around 80' with southerly aspect and railway sleeper bed borders and brick paved patio, all overlooking the deer sanctuary beyond. Whilst to the front, the electric security gated forecourt provides parking for multiple vehicles. Theydon Bois is a popular, quintessential English village unlike any other. The village is arranged around the green, complete with duck pond, and offers a parade of shops, several pubs and restaurants and easy access into Epping Forest. Transport links into London are excellent and there are several well regarded state and private schools within easy reach. Local leisure facilities include golf courses, sports centres and a tennis club.