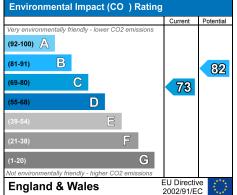

courses, sports centres and a tennis club.













## Coppice Row, CM16



Ground Floor Approx. 76 Sq. meters (817 Sq. feet)





Total area: approx. 126 Sq. meters (1355 Sq. feet) For illustration purposes only - not to scale www.londonpropertyassessments.co.uk

## Butler & Stag

4 Forest Drive, Theydon Bois, Essex, CM16 | 01992 667 666 | theydonbois@butlerandstag.com | www.butlerandstag.uk

Important Notice - These particulars have been prepared in good faith and they are not intended to constitute part of an offer or contract. We have not performed a structural survey on this property and the services, appliances and specific fittings have not been tested. All photographs, measurements, floor plans and distances referred to are given as a guide and should not be relied upon.