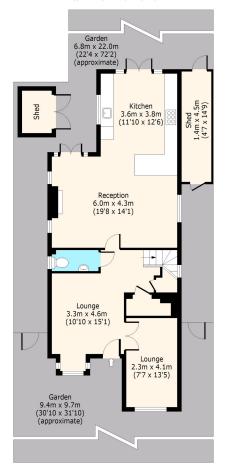

## Coppice Row, CM16

Ground Floor Approx. 76 Sq. meters (817 Sq. feet)

Total area: approx. 126 Sq. meters (1355 Sq. feet) For illustration purposes only - not to scale www.londonpropertyassessments.co.uk