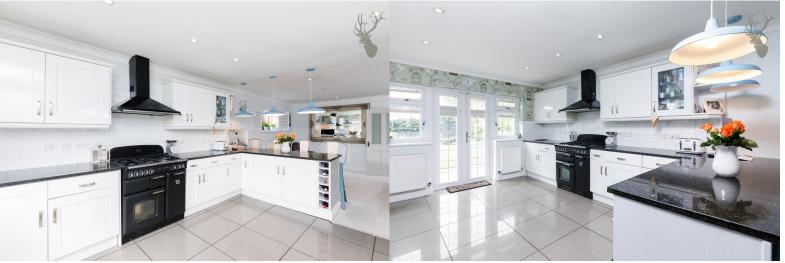

Asking price of £850,000 | Freehold

This individually designed detached house enjoys lovely views overlooking the deer sanctuary from the rear. The property offers a well-planned and stylish contemporary interior with accommodation comprising four bedrooms (en suite to the master bedroom) and family bathroom on the first floor. The ground floor features an open plan front reception room with double doors opening to an adjoining family room, downstairs cloakroom and to the rear a full width lounge/diner with open aspect to the comprehensively fitted kitchen with white gloss units, breakfast bar, granite worktops and butler style sink with commercial taps. Externally, there is a rear garden of around 80' with southerly aspect and railway sleeper bed borders and brick paved patio, all overlooking the deer sanctuary beyond. Whilst to the front, the electric security gated forecourt provides parking for multiple vehicles. Theydon Bois is a popular, quintessential English village unlike any other. The village is arranged around the green, complete with duck pond, and offers a parade of shops, several pubs and restaurants and easy access into Epping Forest. Transport links into London are excellent and there are several well regarded state and private schools within easy reach. Local leisure facilities include golf courses, sports centres and a tennis club.