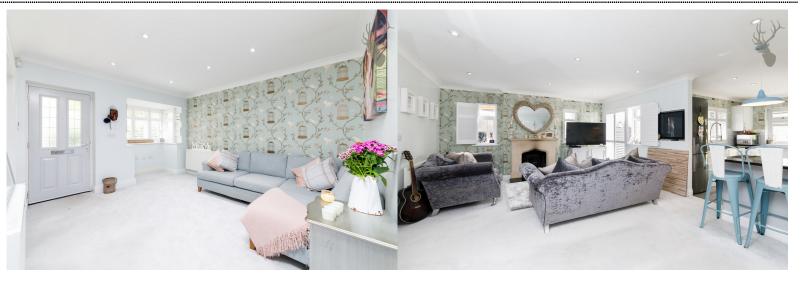

Asking price of £850,000 | Freehold

This individually designed detached house enjoys lovely views overlooking the deer sanctuary from the rear. The property offers a well-planned and stylish contemporary interior with accommodation comprising four bedrooms (en suite to the master bedroom) and family bathroom on the first floor. The ground floor features an open plan front reception room with double doors opening to an adjoining family room, downstairs cloakroom and to the rear a full width lounge/diner with open aspect to the comprehensively fitted kitchen with white gloss units, breakfast bar, granite worktops and butler style sink with commercial taps. Externally, there is a rear garden of around 80' with southerly aspect and railway sleeper bed borders and brick paved patio, all overlooking the deer sanctuary beyond. Whilst to the front, the electric security gated forecourt provides parking for multiple vehicles. Theydon Bois is a popular, quintessential English village unlike any other. The village is arranged around the green, complete with duck pond, and offers a parade of shops, several pubs and restaurants and easy access into Epping Forest. Transport links into London are excellent and there are several well regarded state and private schools within easy reach. Local leisure facilities include golf courses, sports centres and a tennis club.