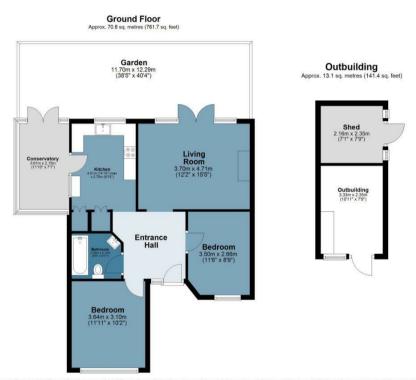

## **Grange Court**

Approx. Gross Internal Area 83.9 Sq M (903.1 Sq Ft)

Measurements are approximate and for illustration purposes only. While we do not doubt the accuracy and completeness, we advise you conduct a careful independent assessment of the property to determine monetary value. © @modephoto.co.uk