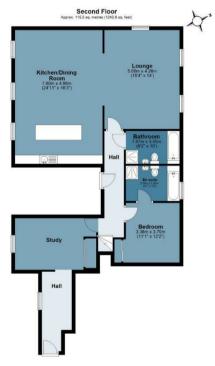

## **Coopers Court**

Approx. Gross Internal Area 163 sq. metres (1754.3 sq. feet)

Measurements are approximate and for illustration purposes only. While we do not doubt the accuracy and completeness, we advise you conduct a careful independent assessment of the property to determine monetary value