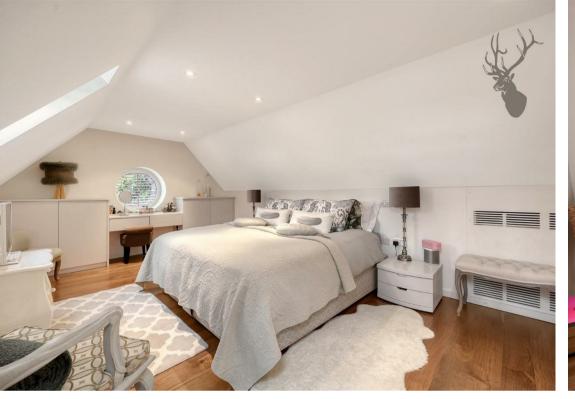

## Leasehold

- Three Bedroom Penthouse Apartment
- Three Bathrooms
- Two Car Parking Spaces
- Spacious
   Kitchen/Dining Area
- Stunning Throughout
- Lift & Stairway

Originally dating from 1870, the building blends classic period charm with modern sophistication, and this particular apartment — the largest in the development — is a rare opportunity to own a truly unique home in the heart of Theydon Bois.