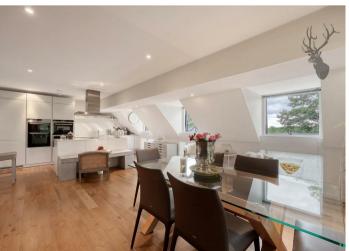

## Leasehold

- Three Bedroom Penthouse Apartment
- Three Bathrooms
- Two Car Parking Spaces
- Spacious
   Kitchen/Dining Area
- Stunning Throughout
- Lift & Stairway

Originally dating from 1870, the building blends classic period charm with modern sophistication, and this particular apartment — the largest in the development — is a rare opportunity to own a truly unique home in the heart of Theydon Bois.