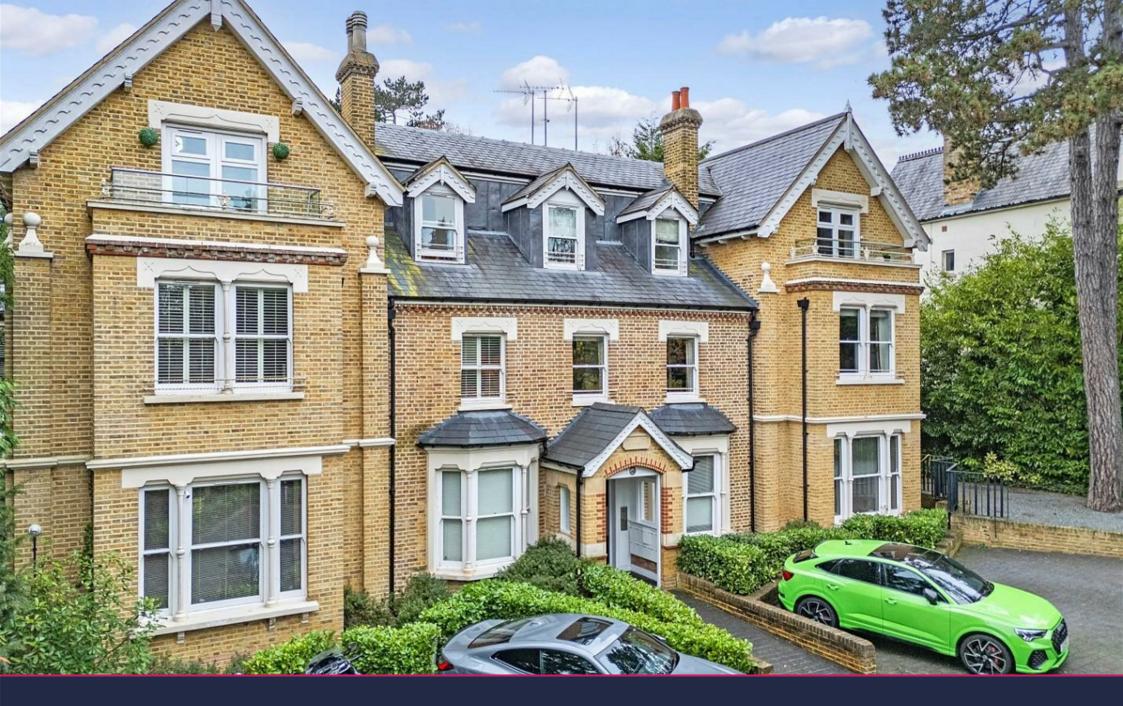

This exceptional threebedroom duplex penthouse offers 1,808 sq ft of luxurious living space, set within an elegant Victorian building that was expertly remodelled in 2013.

## Leasehold

- Three Bedroom Penthouse Apartment
- Three Bathrooms
- Two Car Parking Spaces
- Spacious
   Kitchen/Dining Area
- Stunning Throughout
- Lift & Stairway

Originally dating from 1870, the building blends classic period charm with modern sophistication, and this particular apartment — the largest in the development — is a rare opportunity to own a truly unique home in the heart of Theydon Bois.