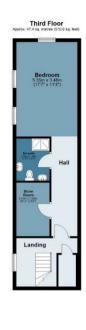

## **Coopers Court**

Approx. Gross Internal Area 163 sq. metres (1754.3 sq. feet)

Measurements are approximate and for illustration purposes only. While we do not doubt the accuracy and completeness, we advise you conduct a careful independent assessment of the property to determine monetary value